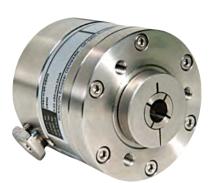

### **ATEX Certified Encoders**

**REXM-A-SR** 

#### **ATEX Solid Shaft Incremental Encoders**

| Part No.  | Description                                                                               |
|-----------|-------------------------------------------------------------------------------------------|
| REXM-A-SR | This AISI 303 Stainless Steel shaft encoder is an industry standard in mining operations. |
| REXM-A-SA | This AISI 316 Stainless Steel shaft encoder is an industry standard in mining operations. |