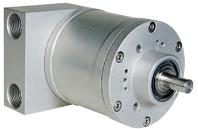

**EXME-H-VA** 

#### **ATEX Hollow Shaft Absolute Encoders**

| Part No.  | Description                                                                               |
|-----------|-------------------------------------------------------------------------------------------|
| EXME-H-VA | This ø78 mm AISI 303 Stainless Steel absolute hollow shaft encoder is available with SSI, |
|           | Profibus, CANOpen, or DeviceNet protocol.                                                 |