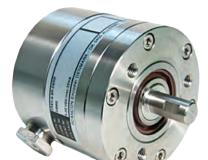

### **ATEX Certified Encoders**

**REXM-A-SR** 

#### **ATEX Solid Shaft Incremental Encoders**

| Part No.  | Description                                                                               |
|-----------|-------------------------------------------------------------------------------------------|
| REXM-A-SR | This AISI 303 Stainless Steel shaft encoder is an industry standard in mining operations. |
| REXM-A-SA | This AISI 316 Stainless Steel shaft encoder is an industry standard in mining operations. |