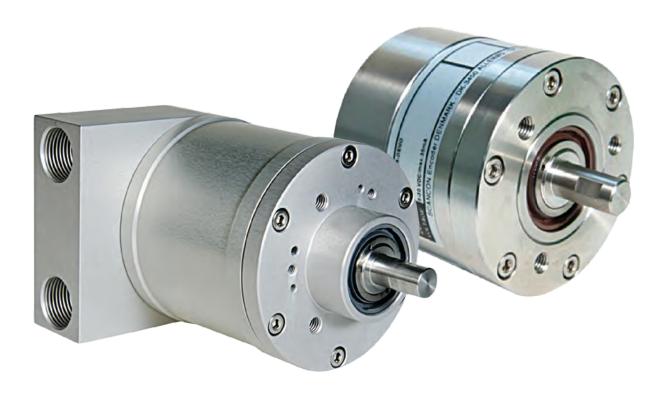

### **ATEX Certified Encoders**

**REXM-A-SR** 

#### **ATEX Solid Shaft Incremental Encoders**

| Part No.  | Description                                                                               |
|-----------|-------------------------------------------------------------------------------------------|
| REXM-A-SR | This AISI 303 Stainless Steel shaft encoder is an industry standard in mining operations. |
| REXM-A-SA | This AISI 316 Stainless Steel shaft encoder is an industry standard in mining operations. |