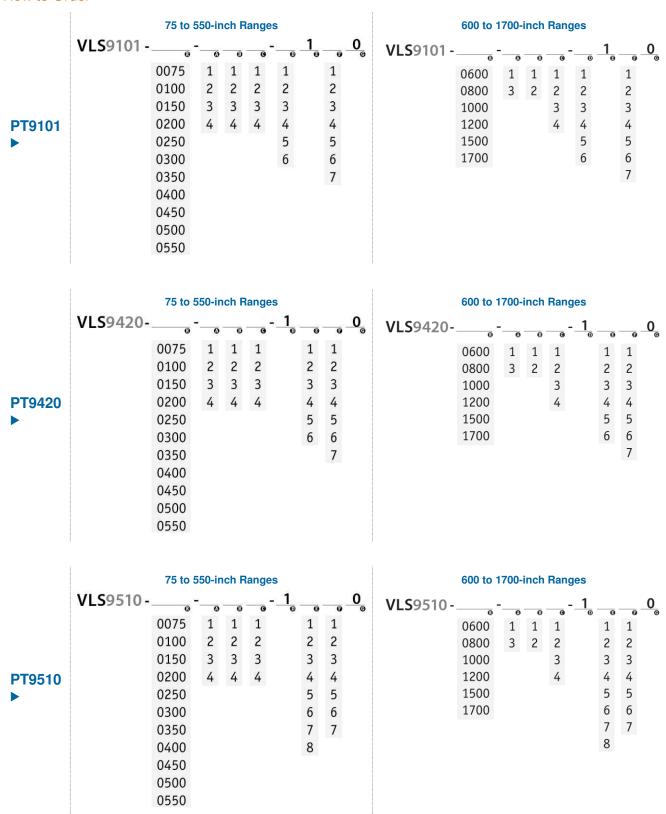

#### How to Order

Find the appropriate PT9000 model shown below on the left and use the corresponding guide to the right to configure the VLS model number. Available options for each model are shown in grey. Consult appropriate PT9000 datasheet for complete description and details of options.

#### How to Order

|             | 75 to 550-inch Ranges |      |   |    |   |            | 600 to 1700-inch Ranges |         |   |   |          |             |
|-------------|-----------------------|------|---|----|---|------------|-------------------------|---------|---|---|----------|-------------|
|             | VLS9600-              |      |   | -0 |   | ·          | VLS9600-                | <u></u> |   |   | <b>-</b> |             |
| PT9600<br>▶ |                       | 0075 | 1 | 1  | 1 | F01        |                         | 0600    | 1 | 1 | 1        | F01         |
|             |                       | 0100 | 2 | 2  | 2 | F02        |                         | 0800    | 3 | 2 | 2        | F02         |
|             |                       | 0150 | 3 | 3  | 3 | S01        |                         | 1000    |   |   | 3        | S01         |
|             |                       | 0200 | 4 | 4  | 4 | S02        |                         | 1200    |   |   | 4        | S02         |
|             |                       | 0250 |   |    |   | <b>S04</b> |                         | 1500    |   |   |          | <b>S</b> 04 |
|             |                       | 0300 |   |    |   |            |                         | 1700    |   |   |          |             |
|             |                       | 0350 |   |    |   |            |                         |         |   |   |          |             |
|             |                       | 0400 |   |    |   |            |                         |         |   |   |          |             |
|             |                       | 0450 |   |    |   |            |                         |         |   |   |          |             |
|             |                       | 0500 |   |    |   |            |                         |         |   |   |          |             |
|             |                       | 0550 |   |    |   |            |                         |         |   |   |          |             |