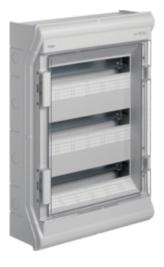

## Encl., vector, IP5x, 54M, version AUT

## Architecture

| Fixing mode                 | surface-mounting     |
|-----------------------------|----------------------|
| Cover, door                 |                      |
| Type of door closing        | Latch                |
| Number of doors             | 1                    |
| Materials                   |                      |
| Colour                      | stone grey           |
| Material                    | plastic              |
| Enclosure material          | polystyrene          |
| Dimensions                  |                      |
| Depth of installed product  | 151 mm               |
| Height of installed product | 602 mm               |
| Width of installed product  | 418 mm               |
| Equipment                   |                      |
| Number of rows              | 3                    |
| Quantity of rails           | 3                    |
| Standards                   |                      |
| GWT Glow wire test          | 750 °C               |
| European directive RoHs     | voluntary compliance |
| Safety                      |                      |
| Protection class            | isol.class II        |
|                             |                      |