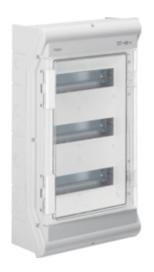

Encl., vector, surface m., IP65,36M

## VE312SN

| Architecture                 |                      |
|------------------------------|----------------------|
| Fixing mode                  | surface-mounting     |
| Cover, door                  |                      |
| Cover type                   | Closed (plain)       |
| Cover type                   | Door                 |
| Type of door closing         | Latch                |
| Number of doors              | 1                    |
| Materials                    |                      |
| Colour                       | light grey           |
| Material                     | plastic              |
| Enclosure material           | polycarbonate        |
| Dimensions                   |                      |
| Depth of installed product   | 151 mm               |
| Internal depth               | 151 mm               |
| Height of installed product  | 552 mm               |
| Width of installed product   | 310 mm               |
| Accessories included         |                      |
| accessorizable               | yes                  |
| Equipment                    |                      |
| Number of rows               | 3                    |
| Quantity of section in width | 1                    |
| Quantity of rails            | 3                    |
| Standards                    |                      |
| European directive RoHs      | voluntary compliance |