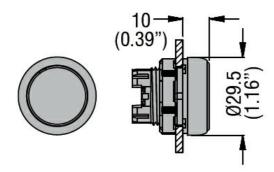

## ILLUMINATED PUSH-PUSH BUTTON ACTUATOR Ø22MM PLATINUM SERIES CHROMED PLASTIC, FLUSH. PUSH ON-PUSH OFF, BLUE

| Product designation                       |                       |     |        | Illuminated push-<br>push button<br>actuators - Flush |
|-------------------------------------------|-----------------------|-----|--------|-------------------------------------------------------|
| Product type designation                  |                       |     |        | LPCQL10                                               |
| General characteristics                   |                       |     |        |                                                       |
| Colour                                    |                       |     |        | Blue                                                  |
| Type of positions                         |                       |     |        | Flush. Push on-<br>push off                           |
| Material                                  |                       |     |        | Polyamide                                             |
| IEC degree of protection                  |                       |     |        | IP66, IP67 and<br>IP69K                               |
| Mechanical features                       |                       |     |        |                                                       |
| Operating force                           |                       |     | kg-lb  | <0.5Kg / 1.1lb                                        |
| Mechanical life - spring return actuators |                       |     | cycles | 5000000                                               |
| Mechanical life - Push-Push actuators     |                       |     | cycles | 500000                                                |
| Mechanical life - Latch actuators         |                       |     | cycles | 300000                                                |
| Mounting adapter                          |                       |     |        | LPXAU120                                              |
| Weight                                    |                       |     | g      | 25                                                    |
| UL technical data                         |                       |     |        |                                                       |
| UL degree of protection                   |                       |     |        | Type1, 2, 3R, 4,<br>4X, 12, 12K                       |
| Ambient conditions                        |                       |     |        |                                                       |
| Temperature                               |                       |     |        |                                                       |
|                                           | Operating temperature |     |        |                                                       |
|                                           |                       | min | °C     | -25                                                   |
|                                           |                       | max | °C     | +70                                                   |
|                                           | Storage temperature   |     |        |                                                       |
|                                           |                       | min | °C     | -40                                                   |
|                                           |                       | max | °C     | +85                                                   |
| Dimensions                                |                       |     |        |                                                       |