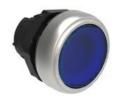

## ILLUMINATED PUSH-PUSH BUTTON ACTUATOR Ø22MM PLATINUM SERIES CHROMED PLASTIC, FLUSH. PUSH ON-PUSH OFF, BLUE

| Product designation                       |                       |     |        | Illuminated push-<br>push button<br>actuators - Flush |
|-------------------------------------------|-----------------------|-----|--------|-------------------------------------------------------|
| Product type designation                  |                       |     |        | LPCQL10                                               |
| General characteristics                   |                       |     |        |                                                       |
| Colour                                    |                       |     |        | Blue                                                  |
| Type of positions                         |                       |     |        | Flush. Push on-<br>push off                           |
| Material                                  |                       |     |        | Polyamide                                             |
| IEC degree of protection                  |                       |     |        | IP66, IP67 and<br>IP69K                               |
| Mechanical features                       |                       |     |        |                                                       |
| Operating force                           |                       |     | kg-lb  | <0.5Kg / 1.1lb                                        |
| Mechanical life - spring return actuators |                       |     | cycles | 5000000                                               |
| Mechanical life - Push-Push actuators     |                       |     | cycles | 500000                                                |
| Mechanical life - Latch actuators         |                       |     | cycles | 300000                                                |
| Mounting adapter                          |                       |     |        | LPXAU120                                              |
| Weight                                    |                       |     | g      | 25                                                    |
| UL technical data                         |                       |     |        |                                                       |
| UL degree of protection                   |                       |     |        | Type1, 2, 3R, 4,<br>4X, 12, 12K                       |
| Ambient conditions                        |                       |     |        |                                                       |
| Temperature                               |                       |     |        |                                                       |
|                                           | Operating temperature |     |        |                                                       |
|                                           |                       | min | °C     | -25                                                   |
|                                           |                       | max | °C     | +70                                                   |
|                                           | Storage temperature   |     |        |                                                       |
|                                           |                       | min | °C     | -40                                                   |
|                                           |                       | max | °C     | +85                                                   |
| Dimensions                                |                       |     |        |                                                       |

## LPCQL106

ILLUMINATED PUSH-PUSH BUTTON ACTUATOR Ø22MM PLATINUM SERIES CHROMED PLASTIC, FLUSH. PUSH ON-PUSH OFF, BLUE

|                     | UL508 |            |
|---------------------|-------|------------|
| Certificates        |       |            |
|                     | CCC   |            |
|                     | cULus |            |
|                     | EAC   |            |
|                     | RINA  |            |
| ETIM classification |       |            |
|                     |       | EC000221 - |