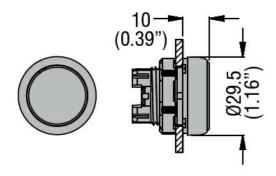

| Product designation                   |                       |   |                 | Push-push button actuators      |
|---------------------------------------|-----------------------|---|-----------------|---------------------------------|
| Product type designation              |                       |   |                 | LPCQ20                          |
| General characteristics               |                       |   |                 |                                 |
| Colour                                |                       |   |                 | Blue                            |
| Type of positions                     |                       |   |                 | Extended. Push on-push off      |
| Material                              |                       |   |                 | Polyamide                       |
| IEC degree of protection              |                       |   |                 | IP66, IP67 and<br>IP69K         |
| Mechanical features                   |                       |   |                 |                                 |
| Operating force                       |                       |   | kg-lb           | <0.5Kg / 1.1lb                  |
| Mechanical life - Push-Push actuators |                       |   | cycles          | 500000                          |
| Fixing                                |                       |   |                 | Without mounting adapter        |
| Mounting adapter                      |                       |   |                 | LPXC10A (1EM)<br>/ LPXC01 (1NC) |
| Weight                                |                       |   | g               | 27                              |
| UL technical data                     |                       |   |                 |                                 |
| UL degree of protection               |                       |   |                 | Type1, 2, 3R, 4,<br>4X, 12, 12K |
| Ambient conditions                    |                       |   |                 |                                 |
| Temperature                           |                       |   |                 |                                 |
|                                       | Operating temperature |   |                 |                                 |
|                                       |                       | n | nin °C          | -25                             |
|                                       |                       | m | ax °C           | +70                             |
|                                       | Storage temperature   |   |                 | 40                              |
|                                       |                       | • | nin °C<br>ax °C | -40<br>- 95                     |
| Dimensions                            |                       | m | ax °C           | +85                             |
| Dimensions                            |                       |   |                 |                                 |