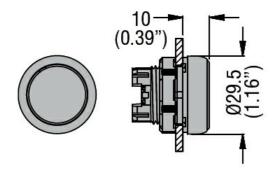

## PUSH-PUSH BUTTON ACTUATOR Ø22MM PLATINUM SERIES CHROMED PLASTIC, EXTENDED. PUSH ON-PUSH OFF, RED

| Product designation                   |                       |     |           | Push-push button actuators      |
|---------------------------------------|-----------------------|-----|-----------|---------------------------------|
| Product type designation              |                       |     |           | LPCQ20                          |
| General characteristic                |                       |     |           |                                 |
| Colour                                |                       |     | Red       |                                 |
| Type of positions                     |                       |     |           | Extended. Push on-push off      |
| Material                              |                       |     | Polyamide |                                 |
| IEC degree of protection              |                       |     |           | IP66, IP67 and IP69K            |
| Mechanical features                   |                       |     |           |                                 |
| Operating force                       |                       |     | kg-lb     | <0.5Kg / 1.1lb                  |
| Mechanical life - Push-Push actuators |                       | (   | cycles    | 500000                          |
| Fixing                                |                       |     |           | Without mounting adapter        |
| Mounting adapter                      |                       |     |           | LPXC10A (1EM)<br>/ LPXC01 (1NC) |
| Weight                                |                       |     | g         | 27                              |
| UL technical data                     |                       |     |           |                                 |
| UL degree of protection               |                       |     |           | Type1, 2, 3R, 4,<br>4X, 12, 12K |
| Ambient conditions                    |                       |     |           |                                 |
| Temperature                           |                       |     |           |                                 |
|                                       | Operating temperature |     |           |                                 |
|                                       |                       | min | °C        | -25                             |
|                                       |                       | max | °C        | +70                             |
|                                       | Storage temperature   |     |           |                                 |
|                                       |                       | min | °C        | -40                             |
| Discoursions                          |                       | max | °C        | +85                             |
| Dimensions                            |                       |     |           |                                 |