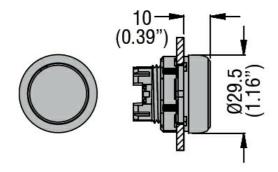

## PUSH-PUSH BUTTON ACTUATOR Ø22MM PLATINUM SERIES CHROMED PLASTIC, EXTENDED. PUSH ON-PUSH OFF, GREEN

| Product designation                   |                       |     |        | Push-push button actuators      |
|---------------------------------------|-----------------------|-----|--------|---------------------------------|
| Product type designation              |                       |     |        | LPCQ20                          |
| General characteristic                | s                     |     |        |                                 |
| Colour                                |                       |     |        | Green                           |
| Type of positions                     |                       |     |        | Extended. Push on-push off      |
| Material                              |                       |     |        | Polyamide                       |
| IEC degree of protection              |                       |     |        | IP66, IP67 and<br>IP69K         |
| Mechanical features                   |                       |     |        |                                 |
| Operating force                       |                       |     | kg-lb  | <0.5Kg / 1.1lb                  |
| Mechanical life - Push-Push actuators |                       |     | cycles | 500000                          |
| Fixing                                |                       |     |        | Without mounting adapter        |
| Mounting adapter                      |                       |     |        | LPXC10A (1EM)<br>/ LPXC01 (1NC) |
| Weight                                |                       |     | g      | 27                              |
| UL technical data                     |                       |     |        |                                 |
| UL degree of protection               |                       |     |        | Type1, 2, 3R, 4,<br>4X, 12, 12K |
| Ambient conditions                    |                       |     |        |                                 |
| Temperature                           |                       |     |        |                                 |
|                                       | Operating temperature |     |        |                                 |
|                                       |                       | min | °C     | -25                             |
|                                       |                       | max | °C     | +70                             |
|                                       | Storage temperature   |     | 0.0    | 40                              |
|                                       |                       | min | °C     | -40<br>+85                      |
| Dimensions                            |                       | max | C      | +00                             |
| Dimensions                            |                       |     |        |                                 |