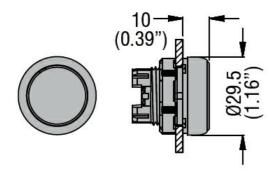

## PUSH-PUSH BUTTON ACTUATOR Ø22MM PLATINUM SERIES CHROMED PLASTIC, FLUSH. PUSH ON-PUSH OFF, BLUE

| Product designation                   |                       |     |        | Push-push button actuators      |
|---------------------------------------|-----------------------|-----|--------|---------------------------------|
| Product type designation              |                       |     |        | LPCQ10                          |
| General characteristic                | s                     |     |        |                                 |
| Colour                                |                       |     |        | Blue                            |
| Type of positions                     |                       |     |        | Flush. Push on-<br>push off     |
| Material                              |                       |     |        | Polyamide                       |
| IEC degree of protection              |                       |     |        | IP66, IP67 and IP69K            |
| Mechanical features                   |                       |     |        |                                 |
| Operating force                       |                       |     | kg-lb  | <0.5Kg / 1.1lb                  |
| Mechanical life - Push-Push actuators |                       |     | cycles | 500000                          |
| Fixing                                |                       |     |        | Without mounting adapter        |
| Mounting adapter                      |                       |     |        | LPXC10A (1EM)<br>/ LPXC01 (1NC) |
| Weight                                |                       |     | g      | 25                              |
| UL technical data                     |                       |     |        |                                 |
| UL degree of protection               |                       |     |        | Type1, 2, 3R, 4,<br>4X, 12, 12K |
| Ambient conditions                    |                       |     |        |                                 |
| Temperature                           |                       |     |        |                                 |
|                                       | Operating temperature |     |        |                                 |
|                                       |                       | min | °C     | -25                             |
|                                       |                       | max | °C     | +70                             |
|                                       | Storage temperature   |     |        |                                 |
|                                       |                       | min | °C     | -40                             |
| D: .                                  |                       | max | °C     | +85                             |
| Dimensions                            |                       |     |        |                                 |