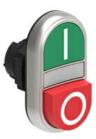

## ENERGY AND AUTOMATION

LPCBL7223 DOUBLE-TOUCH ACTUATOR, SPRING RETURN, WHITE INDICATOR Ø22MM PLATINUM SERIES CHROMED PLASTIC, 1 EXTENDED AND 1 FLUSH PUSHBUTTONS. BOTH SPRING RETURN, GREEN - RED/I - 0

°C

°C

min

max

-40

+85

Double-touch actuators, spring return white indicator - One extended and one flush pushbuttons LPCBL72

Product designation

|                          |     |       | pushbuttons                     |
|--------------------------|-----|-------|---------------------------------|
| Product type designation |     |       | LPCBL72                         |
| General characteristics  |     |       |                                 |
| Colour                   |     |       | Green/Red                       |
| Type of positions        |     |       | I - O                           |
| Material                 |     |       | Polyamide                       |
| IEC degree of protection |     |       | IP66, IP67 and<br>IP69K         |
| Mechanical features      |     |       |                                 |
| Operating force          |     | kg-lb | <0.5Kg / 1.1lb                  |
| Mounting adapter         |     |       | LPXAU120                        |
| Weight                   |     | g     | 30                              |
| UL technical data        |     |       |                                 |
| UL degree of protection  |     |       | Type1, 2, 3R, 4,<br>4X, 12, 12K |
| Ambient conditions       |     |       |                                 |
| Temperature              |     |       |                                 |
| Operating temperature    |     |       |                                 |
|                          | min | °C    | -25                             |
|                          | max | °C    | +70                             |
| Storage temperature      |     |       |                                 |