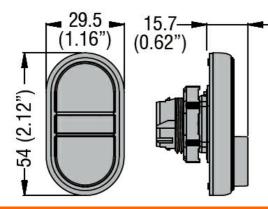

|
| Mounting adapter         |     |       | LPXAU120                        |
| Weight                   |     | g     | 30                              |
| UL technical data        |     |       |                                 |
| UL degree of protection  |     |       | Type1, 2, 3R, 4,<br>4X, 12, 12K |
| Ambient conditions       |     |       |                                 |
| Temperature              |     |       |                                 |
| Operating temperature    |     |       |                                 |
|                          | min | °C    | -25                             |
|                          | max | °C    | +70                             |
| Storage temperature      |     |       |                                 |

## Dimensions



## Certifications and compliance

Compliance

CSA C22.2 n° 14 IEC/EN/BS 60947-1

LPCBL7223



## LPCBL7223 DOUBLE-TOUCH ACTUATOR, SPRING RETURN, WHITE INDICATOR Ø22MM PLATINUM SERIES CHROMED PLASTIC, 1 EXTENDED AND 1 FLUSH PUSHBUTTONS. BOTH SPRING RETURN, GREEN - RED/I - 0

|                     | IEC/EN/BS 60947-5-1 |
|---------------------|---------------------|
|                     | UL508               |
| Certificates        |                     |
|                     | 000                 |
|                     | cULus               |
|                     | EAC                 |
|                     | RINA                |
| ETIM classification |                     |

ETIM 8.0

EC000221 -Front element for push button