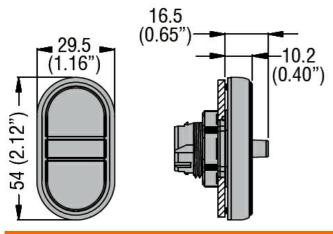

TRIPLE-TOUCH ACTUATOR, SPRING RETURN Ø22MM PLATINUM SERIES CHROMED PLASTIC, 2 EXTERNAL FLUSH AND 1 MIDDLE EXTENDED PUSHBUTTONS. SPRING RETURN,/- STOP -/

| Product designation  Product type designation |          |     |        | Triple-touch actuators, spring return - One middle extended buttons LPCB73 |
|-----------------------------------------------|----------|-----|--------|----------------------------------------------------------------------------|
| General characteristics                       |          |     |        |                                                                            |
| Colour                                        |          |     |        | Green/Red/Green                                                            |
| Type of positions                             |          |     |        |                                                                            |
| Material                                      |          |     |        | Polyamide                                                                  |
| IEC degree of protection                      |          |     |        | IP66, IP67 and IP69K                                                       |
| Mechanical features                           |          |     |        |                                                                            |
| Operating force                               |          |     | kg-lb  | <0.5Kg / 1.1lb                                                             |
| Mechanical life                               |          |     | cycles | 1000000                                                                    |
| Mounting adapter                              |          |     |        | LPXAU120                                                                   |
| Weight                                        |          |     | g      | 30                                                                         |
| UL technical data                             |          |     |        |                                                                            |
| UL degree of protection                       |          |     |        | Type1, 2, 3R, 4,<br>4X, 12, 12K                                            |
| Ambient conditions                            |          |     |        |                                                                            |
| Temperature                                   |          |     |        |                                                                            |
| Operating tem                                 | perature |     |        |                                                                            |
|                                               |          | min | °C     | -25                                                                        |
|                                               |          | max | °C     | +70                                                                        |
| Storage tempe                                 | erature  |     |        |                                                                            |
|                                               |          | min | °C     | -40                                                                        |
|                                               |          | max | °C     | +85                                                                        |