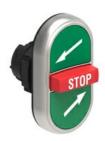

TRIPLE-TOUCH ACTUATOR, SPRING RETURN Ø22MM PLATINUM SERIES CHROMED PLASTIC, 2 EXTERNAL FLUSH AND 1 MIDDLE EXTENDED PUSHBUTTONS. SPRING RETURN,/- STOP -/

| Product designation  Product type designation |          |     |        | Triple-touch actuators, spring return - One middle extended buttons LPCB73 |
|-----------------------------------------------|----------|-----|--------|----------------------------------------------------------------------------|
| General characteristics                       |          |     |        |                                                                            |
| Colour                                        |          |     |        | Green/Red/Green                                                            |
| Type of positions                             |          |     |        |                                                                            |
| Material                                      |          |     |        | Polyamide                                                                  |
| IEC degree of protection                      |          |     |        | IP66, IP67 and IP69K                                                       |
| Mechanical features                           |          |     |        |                                                                            |
| Operating force                               |          |     | kg-lb  | <0.5Kg / 1.1lb                                                             |
| Mechanical life                               |          |     | cycles | 1000000                                                                    |
| Mounting adapter                              |          |     |        | LPXAU120                                                                   |
| Weight                                        |          |     | g      | 30                                                                         |
| UL technical data                             |          |     |        |                                                                            |
| UL degree of protection                       |          |     |        | Type1, 2, 3R, 4,<br>4X, 12, 12K                                            |
| Ambient conditions                            |          |     |        |                                                                            |
| Temperature                                   |          |     |        |                                                                            |
| Operating tem                                 | perature |     |        |                                                                            |
|                                               |          | min | °C     | -25                                                                        |
|                                               |          | max | °C     | +70                                                                        |
| Storage tempe                                 | erature  |     |        |                                                                            |
|                                               |          | min | °C     | -40                                                                        |
|                                               |          | max | °C     | +85                                                                        |

## **LPCB7375**

TRIPLE-TOUCH ACTUATOR, SPRING RETURN Ø22MM PLATINUM SERIES CHROMED PLASTIC, 2 EXTERNAL FLUSH AND 1 MIDDLE EXTENDED PUSHBUTTONS. SPRING RETURN,/- STOP -/

|              | IEC/EN/BS 60947-5-1 |
|--------------|---------------------|
|              | UL508               |
| Certificates |                     |
|              | CCC                 |
|              | cULus               |
|              | EAC                 |
|              | RINA                |
|              |                     |