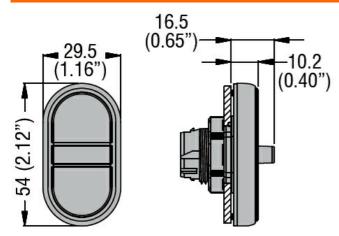

Dimensions

Certifications and compliance

Compliance

CSA C22.2 n° 14 IEC/EN/BS 60947-1

LPCB7355

The characteristics described in this document are subject to updates or modifications at any time. The descriptions, technical and functional information, illustrations and instructions in this brochure are purely illustrative, and are consequently not contractually binding