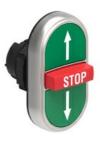

## LPCB7355 TRIPLE-TOUCH ACTUATOR, SPRING RETURN Ø22MM PLATINUM SERIES CHROMED PLASTIC, 2 EXTERNAL FLUSH AND 1 MIDDLE EXTENDED PUSHBUTTONS. SPRING RETURN, ↑ - STOP - ↓

°C

max

+85

Triple-touch actuators, spring return - One middle extended buttons LPCB73

Product designation

|                          |     |        | buttons                         |
|--------------------------|-----|--------|---------------------------------|
| Product type designation |     |        | LPCB73                          |
| General characteristics  |     |        |                                 |
| Colour                   |     |        | Green/Red/Green                 |
| Type of positions        |     |        | ↑ - STOP - ↓                    |
| Material                 |     |        | Polyamide                       |
| IEC degree of protection |     |        | IP66, IP67 and<br>IP69K         |
| Mechanical features      |     |        |                                 |
| Operating force          |     | kg-lb  | <0.5Kg / 1.1lb                  |
| Mechanical life          |     | cycles | 1000000                         |
| Mounting adapter         |     |        | LPXAU120                        |
| Weight                   |     | g      | 30                              |
| UL technical data        |     |        |                                 |
| UL degree of protection  |     |        | Type1, 2, 3R, 4,<br>4X, 12, 12K |
| Ambient conditions       |     |        |                                 |
| Temperature              |     |        |                                 |
| Operating temperature    |     |        |                                 |
|                          | min | °C     | -25                             |
|                          | max | °C     | +70                             |
| Storage temperature      |     |        |                                 |
|                          | min | °C     | -40                             |