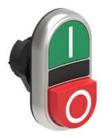

DOUBLE-TOUCH ACTUATOR, SPRING RETURN Ø22MM PLATINUM SERIES CHROMED PLASTIC, 1 EXTENDED AND 1 FLUSH PUSHBUTTONS. BOTH SPRING RETURN, GREEN -RED/I - 0

Double-touch actuators, spring return - One extended and one flush pushbuttons LPCB72

## **LPCB7223**

DOUBLE-TOUCH ACTUATOR, SPRING RETURN Ø22MM PLATINUM SERIES CHROMED PLASTIC, 1 EXTENDED AND 1 FLUSH PUSHBUTTONS. BOTH SPRING RETURN, GREEN - RED/I - 0

|              | IEC/EN/BS 60947-5-1 |
|--------------|---------------------|
|              | UL508               |
| Certificates |                     |
|              | CCC                 |
|              | cULus               |
|              | EAC                 |
|              | RINA                |