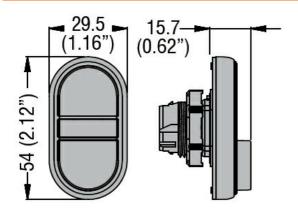

|

| Mechanical features |        |                |
|---------------------|--------|----------------|
| Operating force     | kg-lb  | <0.5Kg / 1.1lb |
| Mechanical life     | cycles | 1000000        |
| Mounting adapter    |        | LPXAU120       |
| Weight              | g      | 30             |
| UL technical data   |        |                |

UL degree of protection

Type1, 2, 3R, 4, 4X, 12, 12K

## Ambient conditions

Temperature

| Operating temperature |     |    |     |   |
|-----------------------|-----|----|-----|---|
|                       | min | °C | -25 |   |
|                       | max | °C | +70 |   |
| Storage temperature   |     |    |     | , |
|                       | min | °C | -40 |   |
|                       | max | °C | +85 |   |

## **Dimensions**



## Certifications and compliance

Compliance

CSA C22.2 n° 14

IEC/EN/BS 60947-1



## **LPCB7223**

DOUBLE-TOUCH ACTUATOR, SPRING RETURN Ø22MM PLATINUM SERIES CHROMED PLASTIC, 1 EXTENDED AND 1 FLUSH PUSHBUTTONS. BOTH SPRING RETURN, GREEN - RED/I - 0

|              | IEC/EN/BS 60947-5-1 |
|--------------|---------------------|
|              | UL508               |
| Certificates |                     |
|              | CCC                 |
|              | cULus               |
|              | EAC                 |
|              | RINA                |

ETIM classification

ETIM 8.0

EC000221 -Front element for push button