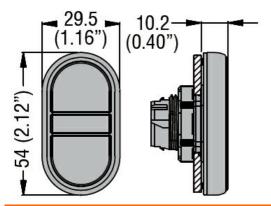

nical features |        |                |
|---------------------|--------|----------------|
| Operating force     | kg-lb  | <0.5Kg / 1.1lb |
| Mechanical life     | cycles | 1000000        |
| Mounting adapter    |        | LPXAU120       |
| Weight              | g      | 30             |
| UL technical data   |        |                |

Type1, 2, 3R, 4, 4X, 12, 12K

### Ambient conditions

UL degree of protection

Temperature

Operating temperature

| operating temperature |     |    |     |  |
|-----------------------|-----|----|-----|--|
|                       | min | °C | -25 |  |
|                       | max | °C | +70 |  |
| Storage temperature   |     |    |     |  |
|                       | min | °C | -40 |  |
|                       | max | °C | +85 |  |

# **Dimensions**



#### Certifications and compliance

Compliance

CSA C22.2 n° 14

IEC/EN/BS 60947-1

IEC/EN/BS 60947-5-1

**UL508** 



**ENERGY AND AUTOMATION** 

# LPCB7191

DOUBLE-TOUCH ACTUATOR, SPRING RETURN Ø22MM PLATINUM SERIES CHROMED PLASTIC, 2 FLUSH PUSHBUTTONS. BOTH SPRING RETURN, BLACK - BLACK/ $\uparrow$  -  $\downarrow$ 

| Certificates       |       |         |
|--------------------|-------|---------|
|                    | CCC   |         |
|                    | cULus |         |
|                    | EAC   |         |
|                    | RINA  |         |
| ETIM classificatio | ı     |         |
|                    |       | E000001 |

ETIM 8.0

EC000221 -Front element for push button