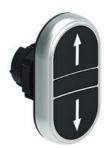

### DOUBLE-TOUCH ACTUATOR, SPRING RETURN Ø22MM PLATINUM SERIES CHROMED PLASTIC, 2 FLUSH PUSHBUTTONS. BOTH SPRING RETURN, BLACK - BLACK/↑ - ↓

Double-touch actuators, spring Product designation return - two flush pushbuttons Product type designation LPCB71

| General characteristics  |       |                      |
|--------------------------|-------|----------------------|
| Colour                   |       | Black/Black          |
| Type of positions        |       | ↑-↓                  |
| Material                 |       | Polyamide            |
| IEC degree of protection |       | IP66, IP67 and IP69K |
| Mechanical features      |       |                      |
| Operating force          | ka-lb | <0.5Ka / 1.1lb       |