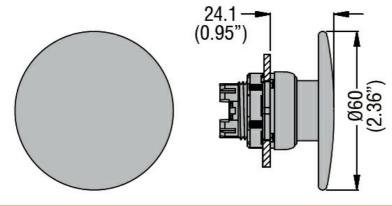

ristics

Colour
Red
Material
Polyamide

IEC degree of protection
IP66, IP67 and IP69K

Mechanical features
Operating force
kg-lb <0.5Kg / 1.1lb

Mechanical life - spring return actuators
cycles 5000000

Mechanical life - spring return actuatorscycles5000000Mechanical life - Latch actuatorscycles300000Mounting adapterLPXAU120Weightg38

UL technical data

UL degree of protection

Type1, 2, 3R, 4,
4X, 12, 12K

## Ambient conditions

Temperature

Operating temperature

| 3 1 1 1 1 1 1       | min | °C | -25 |  |
|---------------------|-----|----|-----|--|
|                     | max | °C | +70 |  |
| Storage temperature |     |    |     |  |
|                     | min | °C | -40 |  |
|                     | max | °C | +85 |  |
|                     |     |    |     |  |

#### **Dimensions**



### Certifications and compliance

Compliance

CSA C22.2 n° 14

IEC/EN/BS 60947-1

IEC/EN/BS 60947-5-1

**UL508** 



**ENERGY AND AUTOMATION** 

## **LPCB6164**

MUSHROOM HEAD PUSHBUTTON ACTUATOR Ø22MM PLATINUM SERIES CHROMED PLASTIC, SPRING RETURN, Ø60MM. RED

| Certificates        |       |
|---------------------|-------|
|                     | CCC   |
|                     | cULus |
|                     | EAC   |
|                     | RINA  |
| ETIM classification |       |

ETIM 8.0

EC001038 -Front element for mushroom pushbutton