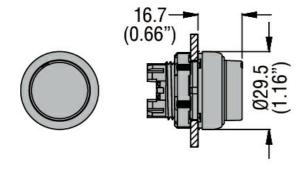

Ambient conditions                        |     |        |                                    |
| Temperature                               |     |        |                                    |
| Operating temperature                     |     |        |                                    |
|                                           | min | °C     | -25                                |
|                                           | max | °C     | +70                                |
| Storage temperature                       |     |        |                                    |
|                                           | min | °C     | -40                                |
| Dimensions                                | max | °C     | +85                                |

### Dimensions



#### Certifications and compliance

Compliance

CSA C22.2 n° 14

IEC/EN/BS 60947-1

IEC/EN/BS 60947-5-1

**UL508** 



#### LPCB206

# PUSHBUTTON ACTUATOR, SPRING RETURN Ø22MM PLATINUM SERIES CHROMED PLASTIC, EXTENDED, BLUE

| Certificates |       |  |  |
|--------------|-------|--|--|
|              | CCC   |  |  |
|              | cULus |  |  |
|              | EAC   |  |  |
|              | RINA  |  |  |

ETIM classification

ETIM 8.0

EC000221 -Front element for push button