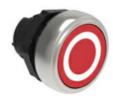

## PUSHBUTTON ACTUATOR, SPRING RETURN, WITH SYMBOL Ø22MM PLATINUM SERIES CHROMED PLASTIC, FLUSH, 0/RED

| Product designation     |                       |     |        | Pushbutton actuators, spring return, with symbol |
|-------------------------|-----------------------|-----|--------|--------------------------------------------------|
| Product type designati  | ion                   |     |        | LPCB11                                           |
| General characteristics | s                     |     |        |                                                  |
| Colour                  |                       |     |        | Red                                              |
| Type of positions       |                       |     |        | Flush                                            |
| Material                |                       |     |        | Polyamide                                        |
| IEC degree of protecti  | ion                   |     |        | IP66, IP67 and IP69K                             |
| Mechanical features     |                       |     |        |                                                  |
| Operating force         |                       |     | kg-lb  | <0.5Kg / 1.1lb                                   |
| Mechanical life         |                       |     | cycles | 5000000                                          |
| Fixing                  |                       |     |        | Without mounting adapter                         |
| Mounting adapter        |                       |     |        | LPXAU120                                         |
| Weight                  |                       |     | g      | 25                                               |
| UL technical data       |                       |     |        |                                                  |
| UL degree of protection | on                    |     |        | Type1, 2, 3R, 4,<br>4X, 12, 12K                  |
| Ambient conditions      |                       |     |        |                                                  |
| Temperature             |                       |     |        |                                                  |
|                         | Operating temperature |     |        |                                                  |
|                         |                       | min | °C     | -25                                              |
|                         |                       | max | °C     | +70                                              |
|                         | Storage temperature   |     |        |                                                  |
|                         |                       | min | °C     | -40                                              |
|                         |                       | max | °C     | +85                                              |
| Dimensions              |                       |     |        |                                                  |

## **LPCB1104**

PUSHBUTTON ACTUATOR, SPRING RETURN, WITH SYMBOL Ø22MM PLATINUM SERIES CHROMED PLASTIC, FLUSH, 0/RED

|              | UL508 |
|--------------|-------|
| Certificates |       |
|              | CCC   |
|              | cULus |
|              | EAC   |
|              | RINA  |
|              |       |