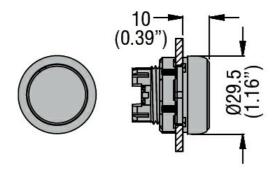

## PUSHBUTTON ACTUATOR, SPRING RETURN, WITH SYMBOL Ø22MM PLATINUM SERIES CHROMED PLASTIC, FLUSH, 0/RED

| Product designation     |                       |     |        | Pushbutton actuators, spring return, with symbol |
|-------------------------|-----------------------|-----|--------|--------------------------------------------------|
| Product type designati  | ion                   |     |        | LPCB11                                           |
| General characteristics | s                     |     |        |                                                  |
| Colour                  |                       |     |        | Red                                              |
| Type of positions       |                       |     |        | Flush                                            |
| Material                |                       |     |        | Polyamide                                        |
| IEC degree of protecti  | ion                   |     |        | IP66, IP67 and IP69K                             |
| Mechanical features     |                       |     |        |                                                  |
| Operating force         |                       |     | kg-lb  | <0.5Kg / 1.1lb                                   |
| Mechanical life         |                       |     | cycles | 5000000                                          |
| Fixing                  |                       |     |        | Without mounting adapter                         |
| Mounting adapter        |                       |     |        | LPXAU120                                         |
| Weight                  |                       |     | g      | 25                                               |
| UL technical data       |                       |     |        |                                                  |
| UL degree of protection | on                    |     |        | Type1, 2, 3R, 4,<br>4X, 12, 12K                  |
| Ambient conditions      |                       |     |        |                                                  |
| Temperature             |                       |     |        |                                                  |
|                         | Operating temperature |     |        |                                                  |
|                         |                       | min | °C     | -25                                              |
|                         |                       | max | °C     | +70                                              |
|                         | Storage temperature   |     |        |                                                  |
|                         |                       | min | °C     | -40                                              |
|                         |                       | max | °C     | +85                                              |
| Dimensions              |                       |     |        |                                                  |