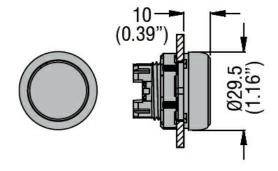

| Ambient conditions                        |     |        |                                    |
| Temperature                               |     |        |                                    |
| Operating temperature                     |     |        |                                    |
|                                           | min | °C     | -25                                |
|                                           | max | °C     | +70                                |
| Storage temperature                       |     |        |                                    |
|                                           | min | °C     | -40                                |
|                                           | max | °C     | +85                                |

# Dimensions



## Certifications and compliance

Compliance

CSA C22.2 n° 14

IEC/EN/BS 60947-1

IEC/EN/BS 60947-5-1

UL508



#### LPCB104

### PUSHBUTTON ACTUATOR, SPRING RETURN Ø22MM PLATINUM SERIES CHROMED PLASTIC, FLUSH, RED

| Certificates        |       |  |  |
|---------------------|-------|--|--|
|                     | CCC   |  |  |
|                     | cULus |  |  |
|                     | EAC   |  |  |
|                     | RINA  |  |  |
| ETIM classification | n.    |  |  |

ETIM 8.0

EC000221 -Front element for push button