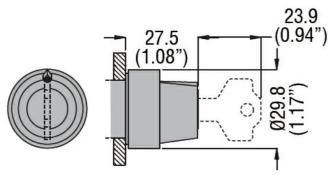

## SELECTOR SWITCH ACTUATOR KEY, Ø22MM 8LM SERIES METAL, 3 POSITION, 1 > 0 < 2. WITHDRAL AT 0

| Product designation      |     |        | Selector switch actuators Key - 3 position |
|--------------------------|-----|--------|--------------------------------------------|
| Product type designation |     |        | 8LM2TS3                                    |
| General characteristics  |     |        |                                            |
| Type of positions        |     |        | Key extraction                             |
| Material                 |     |        | Aluminium and<br>zinc alloy                |
| IEC degree of protection |     |        | IP65                                       |
| Mechanical features      |     |        |                                            |
| Mechanical life          |     | cycles | 300000                                     |
| Mounting adapter         |     |        | LM2TAU120                                  |
| Weight                   |     | g      | 80                                         |
| UL technical data        |     |        |                                            |
| UL degree of protection  |     |        | Type 1, 2, 3R, 4, 4X, 12, 12K              |
| Ambient conditions       |     |        |                                            |
| Temperature              |     |        |                                            |
| Operating temperature    |     |        |                                            |
|                          | min | °C     | -25                                        |
|                          | max | °C     | +60                                        |
| Storage temperature      |     |        |                                            |
|                          | min | °C     | -40                                        |
|                          | max | °C     | +70                                        |
| Dimensions               |     |        |                                            |