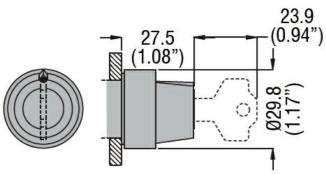

| Product designation  Product type designation |     |        | Selector switch<br>actuators Key - 2<br>position<br>8LM2TS3 |
|-----------------------------------------------|-----|--------|-------------------------------------------------------------|
| General characteristics                       |     |        |                                                             |
| Type of positions                             |     |        | Key extraction                                              |
| Material                                      |     |        | Aluminium and zinc alloy                                    |
| IEC degree of protection                      |     |        | IP65                                                        |
| Mechanical features                           |     |        |                                                             |
| Mechanical life                               |     | cycles | 300000                                                      |
| Mounting adapter                              |     |        | LM2TAU120                                                   |
| Weight                                        |     | g      | 79                                                          |
| UL technical data                             |     |        |                                                             |
| UL degree of protection                       |     |        | Type 1, 2, 3R, 4,<br>4X, 12, 12K                            |
| Ambient conditions                            |     |        |                                                             |
| Temperature                                   |     |        |                                                             |
| Operating temperature                         |     |        |                                                             |
|                                               | min | °C     | -25                                                         |
|                                               | max | °C     | +60                                                         |
| Storage temperature                           |     |        |                                                             |
|                                               | min | °C     | -40                                                         |
|                                               | max | °C     | +70                                                         |
| Dimensions                                    |     |        |                                                             |