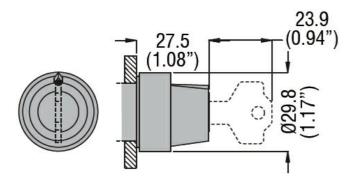

|
| Temperature                                  |     |        |                                                             |
| Operating temperature                        |     |        |                                                             |
|                                              | min | °C     | -25                                                         |
|                                              | max | °C     | +60                                                         |
| Storage temperature                          |     |        |                                                             |
|                                              |     |        |                                                             |

Dimensions



## Certifications and compliance

| Compliance   |                  |
|--------------|------------------|
|              | CSA C22.2 n° 14  |
|              | IEC/EN 60947-1   |
|              | IEC/EN 60947-5-1 |
|              | UL508            |
| Certificates |                  |
|              | CCC              |
|              | cULus            |
|              | EAC              |



LROS RINA ETIM classification

ETIM 8.0

EC000222 -Front element for selector switch