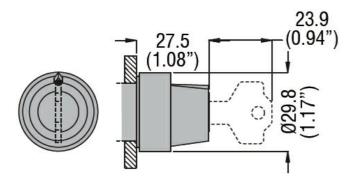

|         |     |        |                                                             |
| Temperature                                  |         |     |        |                                                             |
| Operating temp                               | erature |     |        |                                                             |
|                                              |         | min | °C     | -25                                                         |
|                                              |         | max | °C     | +60                                                         |
| Storage tempera                              | ature   |     |        |                                                             |

Dimensions



## Certifications and compliance

| Compliance   |                  |  |  |  |  |  |
|--------------|------------------|--|--|--|--|--|
|              | CSA C22.2 n° 14  |  |  |  |  |  |
|              | IEC/EN 60947-1   |  |  |  |  |  |
|              | IEC/EN 60947-5-1 |  |  |  |  |  |
|              | UL508            |  |  |  |  |  |
| Certificates |                  |  |  |  |  |  |
|              | CCC              |  |  |  |  |  |
|              | cULus            |  |  |  |  |  |
|              | EAC              |  |  |  |  |  |

8LM2TS330



## 8LM2TS330 SELECTOR SWITCH ACTUATOR KEY, Ø22MM 8LM SERIES METAL, 3 POSITION, 1 - 0 - 2

|                     | LROS |  |            |
|---------------------|------|--|------------|
|                     | RINA |  |            |
| ETIM cl