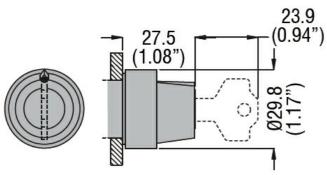

| Product designation      |     |        | Selector switch<br>actuators Key - 2<br>position |
|--------------------------|-----|--------|--------------------------------------------------|
| Product type designation |     |        | 8LM2TS3                                          |
| General characteristics  |     |        |                                                  |
| Type of positions        |     |        | Key extraction                                   |
| Material                 |     |        | Aluminium and<br>zinc alloy                      |
| IEC degree of protection |     |        | IP65                                             |
| Mechanical features      |     |        |                                                  |
| Mechanical life          |     | cycles | 300000                                           |
| Mounting adapter         |     |        | LM2TAU120                                        |
| Weight                   |     | g      | 79                                               |
| UL technical data        |     |        |                                                  |
| UL degree of protection  |     |        | Type 1, 2, 3R, 4,<br>4X, 12, 12K                 |
| Ambient conditions       |     |        |                                                  |
| Temperature              |     |        |                                                  |
| Operating temperature    |     |        |                                                  |
|                          | min | °C     | -25                                              |
|                          | max | °C     | +60                                              |
| Storage temperature      |     |        |                                                  |
| - ·                      | min | °C     | -40                                              |
|                          | max | °C     | +70                                              |
| Dimensions               |     |        |                                                  |