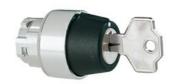

## 8LM2TS321

SELECTOR SWITCH ACTUATOR KEY, Ø22MM 8LM SERIES METAL, 2 POSITION, 0 - 1

| LROS |  |  |  |
|------|--|--|--|
| RINA |  |  |  |

ETIM classification

ETIM 8.0

EC000222 -Front element for selector switch