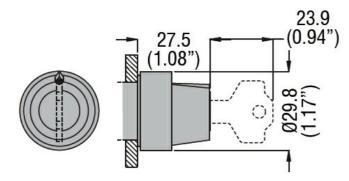

K                            |
| Ambient conditions                           |     |        |                                                             |
| Temperature                                  |     |        |                                                             |
| Operating temperature                        |     |        |                                                             |
|                                              | min | °C     | -25                                                         |
|                                              | max | °C     | +60                                                         |
| Storage temperature                          |     |        |                                                             |

Dimensions



## Certifications and compliance

| Compliance   |                  |
|--------------|------------------|
|              | CSA C22.2 n° 14  |
|              | IEC/EN 60947-1   |
|              | IEC/EN 60947-5-1 |
|              | UL508            |
| Certificates |                  |
|              | CCC              |
|              | cULus            |
|              | EAC              |

8LM2TS320



## 8LM2TS320 SELECTOR SWITCH ACTUATOR KEY, Ø22MM 8LM SERIES METAL, 2 POSITION, 0 - 1

|                     | LROS |                   |
|---------------------|------|-------------------|
|                     |      |                   |
|                     | RINA |                   |
| ETIM classification |      |                   |
|                     |      | EC000222 -