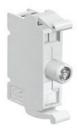

## LED INTEGRATED LAMP-HOLDER, Ø22MM 8LM SERIES METAL, STEADY LIGHT, 187...265VAC. WHITE

| Product designation                 |                             |     |       | LED elements<br>steady light |
|-------------------------------------|-----------------------------|-----|-------|------------------------------|
| Product type designat               | ion                         |     |       | 8LM2TL                       |
| General characteristic              | S                           |     |       |                              |
| Colour                              |                             |     |       | White                        |
| Electrical characteristi            | cs                          |     |       |                              |
| Rated frequency                     |                             |     | Hz    | 50/60                        |
| Supply voltage (AC)                 |                             |     | V     | 185265                       |
| Operations                          |                             |     |       |                              |
| Electrical life                     |                             |     | hours | 100000                       |
| Mechanical features                 |                             |     |       |                              |
| Tightening torque for terminals max |                             |     | Nm    | 1                            |
| Conductor section                   |                             |     |       |                              |
|                                     | AWG/kcmil conductor section |     |       |                              |
|                                     |                             | max |       | 12                           |
|                                     | IEC                         |     |       |                              |
|                                     |                             | max | mm²   | 1 or 2 2.5                   |
| Mounting adapter                    |                             |     |       | LM2TAU120                    |
| Weight                              |                             |     | g     | 16                           |
| Ambient conditions                  |                             |     |       |                              |
| Temperature                         |                             |     |       |                              |
|                                     | Operating temperature       |     |       |                              |
|                                     |                             | min | °C    | -25                          |
|                                     |                             | max | °C    | +60                          |
|                                     | Storage temperature         |     |       |                              |
|                                     |                             | min | °C    | -40                          |
|                                     |                             | max | °C    | +85                          |
|                                     |                             | Παλ | U     | +03                          |

**ENERGY AND AUTOMATION** 

LED INTEGRATED LAMP-HOLDER, Ø22MM 8LM SERIES METAL, STEADY LIGHT, 187...265VAC. WHITE