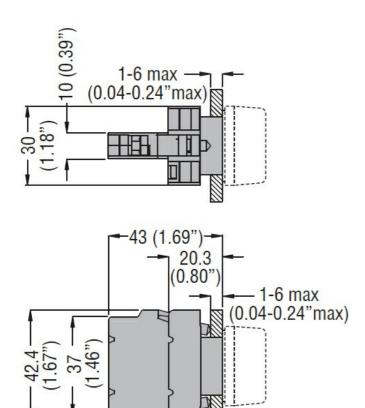

## LED INTEGRATED LAMP-HOLDER, Ø22MM 8LM SERIES METAL, STEADY LIGHT, 187...265VAC. WHITE

| Product designation                 |                             |     |       | LED elements<br>steady light |
|-------------------------------------|-----------------------------|-----|-------|------------------------------|
| Product type designat               | ion                         |     |       | 8LM2TL                       |
| General characteristic              | S                           |     |       |                              |
| Colour                              |                             |     |       | White                        |
| Electrical characteristi            | cs                          |     |       |                              |
| Rated frequency                     |                             |     | Hz    | 50/60                        |
| Supply voltage (AC)                 |                             |     | V     | 185265                       |
| Operations                          |                             |     |       |                              |
| Electrical life                     |                             |     | hours | 100000                       |
| Mechanical features                 |                             |     |       |                              |
| Tightening torque for terminals max |                             |     | Nm    | 1                            |
| Conductor section                   |                             |     |       |                              |
|                                     | AWG/kcmil conductor section |     |       |                              |
|                                     |                             | max |       | 12                           |
|                                     | IEC                         |     |       |                              |
|                                     |                             | max | mm²   | 1 or 2 2.5                   |
| Mounting adapter                    |                             |     |       | LM2TAU120                    |
| Weight                              |                             |     | g     | 16                           |
| Ambient conditions                  |                             |     |       |                              |
| Temperature                         |                             |     |       |                              |
|                                     | Operating temperature       |     |       |                              |
|                                     |                             | min | °C    | -25                          |
|                                     |                             | max | °C    | +60                          |
|                                     | Storage temperature         |     |       |                              |
|                                     |                             | min | °C    | -40                          |
|                                     |                             | max | °C    | +85                          |
|                                     |                             | Παλ | U     | +03                          |