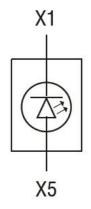

|                             | min | °C    | -25                          |
|                                     |                             | max | °C    | +60                          |
|                                     | Storage temperature         |     |       |                              |
|                                     |                             | min | °C    | -40                          |
|                                     |                             | max | °C    | +85                          |
|                                     |                             | Παλ | U     | +03                          |

**ENERGY AND AUTOMATION** 

LED INTEGRATED LAMP-HOLDER, Ø22MM 8LM SERIES METAL, STEADY LIGHT, 187...265VAC. WHITE



## Wiring diagrams



## Certifications and compliance

Compliance

CSA C22.2 n° 14

IEC/EN 60947-1

IEC/EN 60947-5-1

**UL508** 

Certificates

CCC

cULus

EAC

## ETIM classification

ETIM 8.0

EC000204 -Lamp holder block for control circuit devices