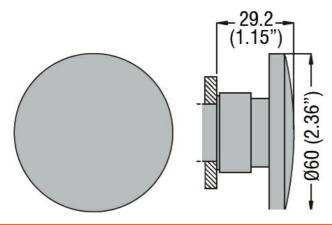

pring return actuators | cycles | 1000000     |
| Mechanical life - Latch actuators         | cycles | 300000      |
| Mounting adapter                          |        | LM2TAU120   |
| Weight                                    | g      | 43          |
| UL technical data                         |        |             |

UL degree of protection

Type 1, 2, 3R, 12, 12K

## Ambient conditions

Temperature

| Operating temperature |     |    |     |  |
|-----------------------|-----|----|-----|--|
|                       | min | °C | -25 |  |
|                       | max | °C | +60 |  |
| Storage temperature   |     |    |     |  |
|                       | min | °C | -40 |  |
|                       | max | °C | +70 |  |
|                       |     |    |     |  |

#### **Dimensions**



# Certifications and compliance

Compliance

CSA C22.2 n° 14



## 8LM2TB6164

MUSHROOM HEAD PUSHBUTTON ACTUATOR, Ø22MM 8LM SERIES METAL, SPRING RETURN, Ø60MM. RED

|              | IEC/EN 60947-1   |
|--------------|------------------|
|              | IEC/EN 60947-5-1 |
|              | UL508            |
| Certificates |                  |
|              | CCC              |
|              | cULus            |
|              | EAC              |
|              | LROS             |
|              | RINA             |
|              |                  |

ETIM classification

ETIM 8.0

EC002034 -Emergency stop complete