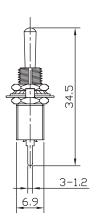

### WP-02 - Toggle rubber protection boot switches

### **DS-12 Miniature pushbutton switch**

WP-02 - Toggle rubber protection boot switches