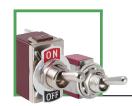

#### **Technical Information:**

Rating: 20A 125 VAC / 15A 250 VAC

Termination: 6.3mm tab terminals (accepts 6.3mm push-on lugs)

Mounting: M12x0.75 threaded collar (mounts through Ø 12.2mm panel hole)

Dielectric strength: 1500VAC (1 minute)

Configurations: On-On and On-Off (2 postion), On-Off-On (3 position)

Switch: SPST, SPDT, DPST, DPDT

Single and Double Poles: