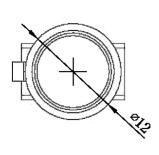

#### **Technical Information:**

Rating: 20A 125 VAC / 15A 250 VAC

Termination: 6.3mm tab terminals (accepts 6.3mm push-on lugs)

Mounting: M12x0.75 threaded collar (mounts through Ø 12.2mm panel hole)

Dielectric strength: 1500VAC (1 minute)