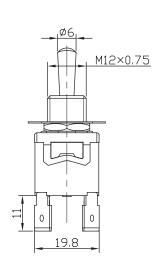

### MTS series - Miniature toggle switches

Rating: 6A 125 VAC / 3A 250 VAC
Termination: Solder terminals (W) 2.05 mm

Mounting: M60.75 threaded collar (mounts through Ø6mm panel hole)

Dielectric strength: 1000VAC (1 minute)

### **Dimensions: Single pole**