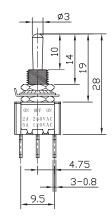

)

Mounting: M12x0.75 threaded collar (mounts through Ø 12.2mm panel hole)

Dielectric strength: 1500VAC (1 minute)

Configurations: On-On and On-Off (2 postion), On-Off-On (3 position)

Switch: SPST, SPDT, DPST, DPDT

Single and Double Poles:



### **Dimensions: Single pole**







### **Dimensions: Double pole**







### WP-02 - Toggle rubber protection boot switches





# **Technical Specifications**



### MTS series - Miniature toggle switches

Rating: 6A 125 VAC / 3A 250 VAC
Termination: Solder terminals (W) 2.05 mm

Mounting: M60.75 threaded collar (mounts through Ø6mm panel hole)

Dielectric strength: 1000VAC (1 minute)

Operating temperature: -25 to +85°C

Configurations: On-On, On-Off-On (3 position)
Switch: SPDT (Single and Double poles)

### **Dimensions: Single pole**





### **Dimensions: Double pole**









### **DS-12 Miniature pushbutton switch**







WP-02 - Toggle rubber protection boot switches