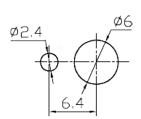

### WP-02 - Toggle rubber protection boot switches

### **DS-12 Miniature pushbutton switch**

WP-02 - Toggle rubber protection boot switches