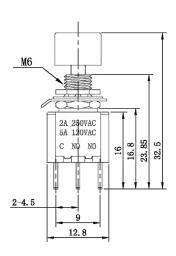

### MTS series - Miniature toggle switches

Rating: 6A 125 VAC / 3A 250 VAC
Termination: Solder terminals (W) 2.05 mm

Mounting: M60.75 threaded collar (mounts through Ø6mm panel hole)

Dielectric strength: 1000VAC (1 minute)

Operating temperature: -25 to +85°C

Configurations: On-On, On-Off-On (3 position)
Switch: SPDT (Single and Double poles)