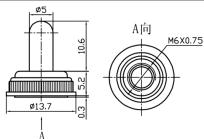

### **DS-12 Miniature pushbutton switch**

WP-02 - Toggle rubber protection boot switches