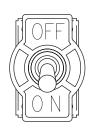

Configurations: On-On and On-Off (2 postion), On-Off-On (3 position)

Switch: SPST, SPDT, DPST, DPDT

Single and Double Poles: