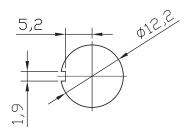

#### **Technical Information:**

Rating: 20A 125 VAC / 15A 250 VAC

Termination: 6.3mm tab terminals (accepts 6.3mm push-on lugs)

Mounting: M12x0.75 threaded collar (mounts through Ø 12.2mm panel hole)

Dielectric strength: 1500VAC (1 minute)

### **Dimensions: Single pole**