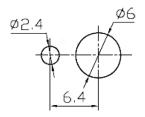

### MTS series - Miniature toggle switches

Rating: 6A 125 VAC / 3A 250 VAC
Termination: Solder terminals (W) 2.05 mm

Mounting: M60.75 threaded collar (mounts through Ø6mm panel hole)

Dielectric strength: 1000VAC (1 minute)