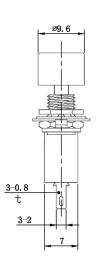

### **DS-12 Miniature pushbutton switch**

WP-02 - Toggle rubber protection boot switches