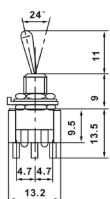

### MTS series - Miniature toggle switches

Rating: 6A 125 VAC / 3A 250 VAC
Termination: Solder terminals (W) 2.05 mm

Mounting: M60.75 threaded collar (mounts through Ø6mm panel hole)

Dielectric strength: 1000VAC (1 minute)

Operating temperature: -25 to +85°C

Configurations: On-On, On-Off-On (3 position)
Switch: SPDT (Single and Double poles)

### **Dimensions: Single pole**