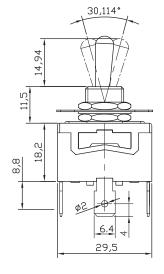

# **Technical Specifications**



### KN3C series - Standard toggle switches

#### **Technical Information:**

Rating: 20A 125 VAC / 15A 250 VAC

Termination: 6.3mm tab terminals (accepts 6.3mm push-on lugs)

Mounting: M12x0.75 threaded collar (mounts through Ø 12.2mm panel hole)

Dielectric strength: 1500VAC (1 minute)

Configurations: On-On and On-Off (2 postion), On-Off-On (3 position)

Switch: SPST, SPDT, DPST, DPDT

Single and Double Poles:



### **Dimensions: Single pole**







### **Dimensions: Double pole**







### WP-02 - Toggle rubber protection boot switches





# **Technical Specifications**



### MTS series - Miniature toggle switches

Rating: 6A 125 VAC / 3A 250 VAC
Termination: Solder terminals (W) 2.05 mm

Mounting: M60.75 threaded collar (mounts through Ø6mm panel hole)

Dielectric strength: 1000VAC (1 minute)

Operating temperature: -25 to +85°C

Configurations: On-On, On-Off-On (3 position)
Switch: SPDT (Single and Double poles)

### **Dimensions: Single pole**





### **Dimensions: Double pole**









### **DS-12 Miniature pushbutton switch**







WP-02 - Toggle rubber protection boot switches