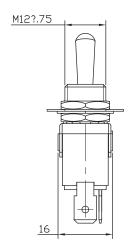

#### **Technical Information:**

Rating: 20A 125 VAC / 15A 250 VAC

Termination: 6.3mm tab terminals (accepts 6.3mm push-on lugs)

Mounting: M12x0.75 threaded collar (mounts through Ø 12.2mm panel hole)

Dielectric strength: 1500VAC (1 minute)

### **Dimensions: Single pole**