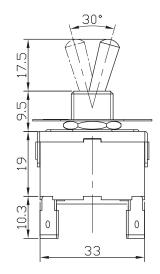

### WP-02 - Toggle rubber protection boot switches

### **DS-12 Miniature pushbutton switch**

WP-02 - Toggle rubber protection boot switches