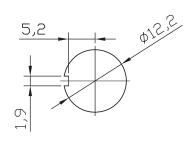

#### **Technical Information:**

Rating: 20A 125 VAC / 15A 250 VAC

Termination: 6.3mm tab terminals (accepts 6.3mm push-on lugs)

Mounting: M12x0.75 threaded collar (mounts through Ø 12.2mm panel hole)

Dielectric strength: 1500VAC (1 minute)

### **Dimensions: Single pole**