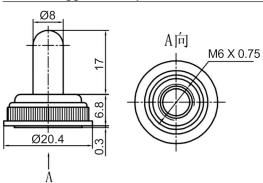

### **DS-12 Miniature pushbutton switch**

WP-02 - Toggle rubber protection boot switches