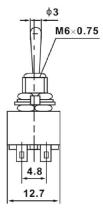

### MTS series - Miniature toggle switches

Rating: 6A 125 VAC / 3A 250 VAC
Termination: Solder terminals (W) 2.05 mm

Mounting: M60.75 threaded collar (mounts through Ø6mm panel hole)

Dielectric strength: 1000VAC (1 minute)

Operating temperature: -25 to +85°C

Configurations: On-On, On-Off-On (3 position)
Switch: SPDT (Single and Double poles)

### **Dimensions: Double pole**