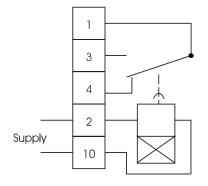

# ECONO RANGE

## T10 On-Delay Timer



## Description

The T10 is an economical single function, single time range timer.

#### FEATURES

- Single function / single time range / single voltage
- Potentiometer adjustable time setting
- Repeatable deviation: < 1%
- Power supply ON and Relay ON LEDs
- Output 10A SPDT

#### Mode of Operations

#### On Delay

When applying supply the relay is de-energized and timing starts. The relay only energizes after the set time is elapsed and will remain so until the supply is removed.

#### Example

• Delaying energization of a load on applying power.

### Wiring Diagram



### **Operation Diagram**