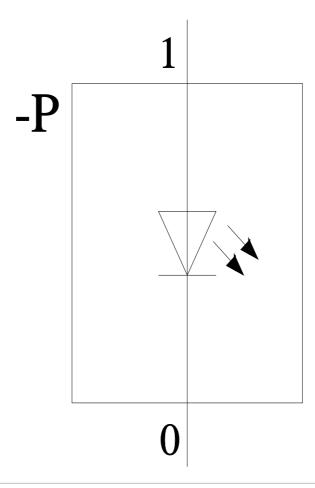

## **SIEMENS**

Data sheet 8WD5320-5AE

Integrated signal lamp, continuous light, with integrated LED, clear, 24 V AC/DC, Diameter 70 mm

| product designation  Continuous light element  consumed current maximum  45 mA  type of voltage of the operating voltage  • 1 at DC rated value • 1 at AC at 50 Hz rated value • 1 at AC at 60 Hz rated value  24 V  relative positive tolerance of the operating voltage  relative negative tolerance of the operating voltage  reference code according to IEC 81346-2  fastening method  material  PC; PC/ABS; PA  color  Color |  |
|------------------------------------------------------------------------------------------------------------------------------------------------------------------------------------------------------------------------------------------------------------------------------------------------------------------------------------------------------------------------------------------------------------------------------------|--|
| type of voltage of the operating voltage  operating voltage  1 at DC rated value 1 at AC at 50 Hz rated value 1 at AC at 60 Hz rated value 24 V  relative positive tolerance of the operating voltage relative negative tolerance of the operating voltage reference code according to IEC 81346-2  fastening method Bayonet / flush mounting material PC; PC/ABS; PA color  clear                                                 |  |
| operating voltage  • 1 at DC rated value  • 1 at AC at 50 Hz rated value  • 1 at AC at 60 Hz rated value  24 V  relative positive tolerance of the operating voltage  relative negative tolerance of the operating voltage  reference code according to IEC 81346-2  fastening method  material  PC; PC/ABS; PA  color  clear                                                                                                      |  |
| 1 at DC rated value     1 at AC at 50 Hz rated value     1 at AC at 60 Hz rated value     1 at AC at 60 Hz rated value     24 V  relative positive tolerance of the operating voltage relative negative tolerance of the operating voltage reference code according to IEC 81346-2  fastening method Bayonet / flush mounting material PC; PC/ABS; PA color clear                                                                  |  |
| 1 at AC at 50 Hz rated value     1 at AC at 60 Hz rated value     24 V  relative positive tolerance of the operating voltage relative negative tolerance of the operating voltage reference code according to IEC 81346-2  fastening method Bayonet / flush mounting material PC; PC/ABS; PA color clear                                                                                                                           |  |
| ● 1 at AC at 60 Hz rated value  relative positive tolerance of the operating voltage relative negative tolerance of the operating voltage reference code according to IEC 81346-2 p fastening method Bayonet / flush mounting material PC; PC/ABS; PA color clear                                                                                                                                                                  |  |
| relative positive tolerance of the operating voltage relative negative tolerance of the operating voltage -10 % reference code according to IEC 81346-2 p fastening method Bayonet / flush mounting material PC; PC/ABS; PA color clear                                                                                                                                                                                            |  |
| relative negative tolerance of the operating voltage reference code according to IEC 81346-2  fastening method Bayonet / flush mounting material PC; PC/ABS; PA color clear                                                                                                                                                                                                                                                        |  |
| reference code according to IEC 81346-2  fastening method  material  PC; PC/ABS; PA  color  clear                                                                                                                                                                                                                                                                                                                                  |  |
| fastening method     Bayonet / flush mounting       material     PC; PC/ABS; PA       color     clear                                                                                                                                                                                                                                                                                                                              |  |
| material     PC; PC/ABS; PA       color     clear                                                                                                                                                                                                                                                                                                                                                                                  |  |
| color clear                                                                                                                                                                                                                                                                                                                                                                                                                        |  |
|                                                                                                                                                                                                                                                                                                                                                                                                                                    |  |
|                                                                                                                                                                                                                                                                                                                                                                                                                                    |  |
| Mechanical data                                                                                                                                                                                                                                                                                                                                                                                                                    |  |
| product component light source Yes                                                                                                                                                                                                                                                                                                                                                                                                 |  |
| type of electrical connection screw-type terminals                                                                                                                                                                                                                                                                                                                                                                                 |  |
| outer diameter of the signal column element 75 mm                                                                                                                                                                                                                                                                                                                                                                                  |  |
| Lamp                                                                                                                                                                                                                                                                                                                                                                                                                               |  |
| design of the optical signal continuous light                                                                                                                                                                                                                                                                                                                                                                                      |  |
| type of light source LED                                                                                                                                                                                                                                                                                                                                                                                                           |  |
| light intensity 3.14 cd                                                                                                                                                                                                                                                                                                                                                                                                            |  |
| light intensity 1.73 4.27 cd                                                                                                                                                                                                                                                                                                                                                                                                       |  |
| service life of LED 100 000 h                                                                                                                                                                                                                                                                                                                                                                                                      |  |
| Ambient conditions                                                                                                                                                                                                                                                                                                                                                                                                                 |  |
| ambient temperature during operation -20 +50 °C                                                                                                                                                                                                                                                                                                                                                                                    |  |
| protection class IP IP65                                                                                                                                                                                                                                                                                                                                                                                                           |  |
| depth 31 mm                                                                                                                                                                                                                                                                                                                                                                                                                        |  |
| height 66 mm                                                                                                                                                                                                                                                                                                                                                                                                                       |  |
| width 75 mm                                                                                                                                                                                                                                                                                                                                                                                                                        |  |
| Certificates/ approvals                                                                                                                                                                                                                                                                                                                                                                                                            |  |
| General Product Approval EMC Declaration of Conformity                                                                                                                                                                                                                                                                                                                                                                             |  |