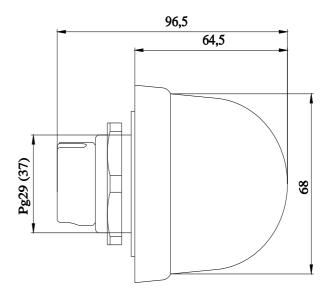

## **SIEMENS**

Data sheet 8WD5320-5AE

Integrated signal lamp, continuous light, with integrated LED, clear, 24 V AC/DC, Diameter 70 mm

| product designation  Continuous light element  consumed current maximum  45 mA  type of voltage of the operating voltage  • 1 at DC rated value • 1 at AC at 50 Hz rated value • 1 at AC at 60 Hz rated value  24 V  relative positive tolerance of the operating voltage  relative negative tolerance of the operating voltage  reference code according to IEC 81346-2  fastening method  material  PC; PC/ABS; PA  color  Color |  |
|------------------------------------------------------------------------------------------------------------------------------------------------------------------------------------------------------------------------------------------------------------------------------------------------------------------------------------------------------------------------------------------------------------------------------------|--|
| type of voltage of the operating voltage  operating voltage  1 at DC rated value 1 at AC at 50 Hz rated value 1 at AC at 60 Hz rated value 24 V  relative positive tolerance of the operating voltage relative negative tolerance of the operating voltage reference code according to IEC 81346-2  fastening method Bayonet / flush mounting material PC; PC/ABS; PA color  clear                                                 |  |
| operating voltage  • 1 at DC rated value  • 1 at AC at 50 Hz rated value  • 1 at AC at 60 Hz rated value  24 V  relative positive tolerance of the operating voltage  relative negative tolerance of the operating voltage  reference code according to IEC 81346-2  fastening method  material  PC; PC/ABS; PA  color  clear                                                                                                      |  |
| 1 at DC rated value     1 at AC at 50 Hz rated value     1 at AC at 60 Hz rated value     1 at AC at 60 Hz rated value     24 V  relative positive tolerance of the operating voltage relative negative tolerance of the operating voltage reference code according to IEC 81346-2  fastening method Bayonet / flush mounting material PC; PC/ABS; PA color clear                                                                  |  |
| 1 at AC at 50 Hz rated value     1 at AC at 60 Hz rated value     24 V  relative positive tolerance of the operating voltage relative negative tolerance of the operating voltage reference code according to IEC 81346-2  fastening method Bayonet / flush mounting material PC; PC/ABS; PA color clear                                                                                                                           |  |
| ● 1 at AC at 60 Hz rated value  relative positive tolerance of the operating voltage relative negative tolerance of the operating voltage reference code according to IEC 81346-2 p fastening method Bayonet / flush mounting material PC; PC/ABS; PA color clear                                                                                                                                                                  |  |
| relative positive tolerance of the operating voltage relative negative tolerance of the operating voltage -10 % reference code according to IEC 81346-2 p fastening method Bayonet / flush mounting material PC; PC/ABS; PA color clear                                                                                                                                                                                            |  |
| relative negative tolerance of the operating voltage reference code according to IEC 81346-2  fastening method Bayonet / flush mounting material PC; PC/ABS; PA color clear                                                                                                                                                                                                                                                        |  |
| reference code according to IEC 81346-2  fastening method  material  PC; PC/ABS; PA  color  clear                                                                                                                                                                                                                                                                                                                                  |  |
| fastening method     Bayonet / flush mounting       material     PC; PC/ABS; PA       color     clear                                                                                                                                                                                                                                                                                                                              |  |
| material     PC; PC/ABS; PA       color     clear                                                                                                                                                                                                                                                                                                                                                                                  |  |
| color clear                                                                                                                                                                                                                                                                                                                                                                                                                        |  |
|                                                                                                                                                                                                                                                                                                                                                                                                                                    |  |
|                                                                                                                                                                                                                                                                                                                                                                                                                                    |  |
| Mechanical data                                                                                                                                                                                                                                                                                                                                                                                                                    |  |
| product component light source Yes                                                                                                                                                                                                                                                                                                                                                                                                 |  |
| type of electrical connection screw-type terminals                                                                                                                                                                                                                                                                                                                                                                                 |  |
| outer diameter of the signal column element 75 mm                                                                                                                                                                                                                                                                                                                                                                                  |  |
| Lamp                                                                                                                                                                                                                                                                                                                                                                                                                               |  |
| design of the optical signal continuous light                                                                                                                                                                                                                                                                                                                                                                                      |  |
| type of light source LED                                                                                                                                                                                                                                                                                                                                                                                                           |  |
| light intensity 3.14 cd                                                                                                                                                                                                                                                                                                                                                                                                            |  |
| light intensity 1.73 4.27 cd                                                                                                                                                                                                                                                                                                                                                                                                       |  |
| service life of LED 100 000 h                                                                                                                                                                                                                                                                                                                                                                                                      |  |
| Ambient conditions                                                                                                                                                                                                                                                                                                                                                                                                                 |  |
| ambient temperature during operation -20 +50 °C                                                                                                                                                                                                                                                                                                                                                                                    |  |
| protection class IP IP65                                                                                                                                                                                                                                                                                                                                                                                                           |  |
| depth 31 mm                                                                                                                                                                                                                                                                                                                                                                                                                        |  |
| height 66 mm                                                                                                                                                                                                                                                                                                                                                                                                                       |  |
| width 75 mm                                                                                                                                                                                                                                                                                                                                                                                                                        |  |
| Certificates/ approvals                                                                                                                                                                                                                                                                                                                                                                                                            |  |
| General Product Approval EMC Declaration of Conformity                                                                                                                                                                                                                                                                                                                                                                             |  |