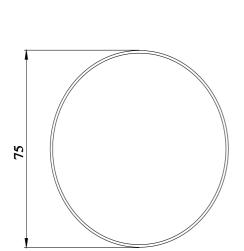

## **SIEMENS**

Data sheet 8WD5320-5AE

Integrated signal lamp, continuous light, with integrated LED, clear, 24 V AC/DC, Diameter 70 mm

| product designation  Continuous light element  consumed current maximum  45 mA  type of voltage of the operating voltage  • 1 at DC rated value • 1 at AC at 50 Hz rated value • 1 at AC at 60 Hz rated value  24 V  relative positive tolerance of the operating voltage  relative negative tolerance of the operating voltage  reference code according to IEC 81346-2  fastening method  material  PC; PC/ABS; PA  color  Color |  |
|------------------------------------------------------------------------------------------------------------------------------------------------------------------------------------------------------------------------------------------------------------------------------------------------------------------------------------------------------------------------------------------------------------------------------------|--|
| type of voltage of the operating voltage  operating voltage  1 at DC rated value 1 at AC at 50 Hz rated value 1 at AC at 60 Hz rated value 24 V  relative positive tolerance of the operating voltage relative negative tolerance of the operating voltage reference code according to IEC 81346-2  fastening method Bayonet / flush mounting material PC; PC/ABS; PA color  clear                                                 |  |
| operating voltage  • 1 at DC rated value  • 1 at AC at 50 Hz rated value  • 1 at AC at 60 Hz rated value  24 V  relative positive tolerance of the operating voltage  relative negative tolerance of the operating voltage  reference code according to IEC 81346-2  fastening method  material  PC; PC/ABS; PA  color  clear                                                                                                      |  |
| 1 at DC rated value     1 at AC at 50 Hz rated value     1 at AC at 60 Hz rated value     1 at AC at 60 Hz rated value     24 V  relative positive tolerance of the operating voltage relative negative tolerance of the operating voltage reference code according to IEC 81346-2  fastening method Bayonet / flush mounting material PC; PC/ABS; PA color clear                                                                  |  |
| 1 at AC at 50 Hz rated value     1 at AC at 60 Hz rated value     24 V  relative positive tolerance of the operating voltage relative negative tolerance of the operating voltage reference code according to IEC 81346-2  fastening method Bayonet / flush mounting material PC; PC/ABS; PA color clear                                                                                                                           |  |
| ● 1 at AC at 60 Hz rated value  relative positive tolerance of the operating voltage relative negative tolerance of the operating voltage reference code according to IEC 81346-2 p fastening method Bayonet / flush mounting material PC; PC/ABS; PA color clear                                                                                                                                                                  |  |
| relative positive tolerance of the operating voltage relative negative tolerance of the operating voltage -10 % reference code according to IEC 81346-2 p fastening method Bayonet / flush mounting material PC; PC/ABS; PA color clear                                                                                                                                                                                            |  |
| relative negative tolerance of the operating voltage reference code according to IEC 81346-2  fastening method Bayonet / flush mounting material PC; PC/ABS; PA color clear                                                                                                                                                                                                                                                        |  |
| reference code according to IEC 81346-2  fastening method  material  PC; PC/ABS; PA  color  clear                                                                                                                                                                                                                                                                                                                                  |  |
| fastening method     Bayonet / flush mounting       material     PC; PC/ABS; PA       color     clear                                                                                                                                                                                                                                                                                                                              |  |
| material     PC; PC/ABS; PA       color     clear                                                                                                                                                                                                                                                                                                                                                                                  |  |
| color clear                                                                                                                                                                                                                                                                                                                                                                                                                        |  |
|                                                                                                                                                                                                                                                                                                                                                                                                                                    |  |
|                                                                                                                                                                                                                                                                                                                                                                                                                                    |  |
| Mechanical data                                                                                                                                                                                                                                                                                                                                                                                                                    |  |
| product component light source Yes                                                                                                                                                                                                                                                                                                                                                                                                 |  |
| type of electrical connection screw-type terminals                                                                                                                                                                                                                                                                                                                                                                                 |  |
| outer diameter of the signal column element 75 mm                                                                                                                                                                                                                                                                                                                                                                                  |  |
| Lamp                                                                                                                                                                                                                                                                                                                                                                                                                               |  |
| design of the optical signal continuous light                                                                                                                                                                                                                                                                                                                                                                                      |  |
| type of light source LED                                                                                                                                                                                                                                                                                                                                                                                                           |  |
| light intensity 3.14 cd                                                                                                                                                                                                                                                                                                                                                                                                            |  |
| light intensity 1.73 4.27 cd                                                                                                                                                                                                                                                                                                                                                                                                       |  |
| service life of LED 100 000 h                                                                                                                                                                                                                                                                                                                                                                                                      |  |
| Ambient conditions                                                                                                                                                                                                                                                                                                                                                                                                                 |  |
| ambient temperature during operation -20 +50 °C                                                                                                                                                                                                                                                                                                                                                                                    |  |
| protection class IP IP65                                                                                                                                                                                                                                                                                                                                                                                                           |  |
| depth 31 mm                                                                                                                                                                                                                                                                                                                                                                                                                        |  |
| height 66 mm                                                                                                                                                                                                                                                                                                                                                                                                                       |  |
| width 75 mm                                                                                                                                                                                                                                                                                                                                                                                                                        |  |
| Certificates/ approvals                                                                                                                                                                                                                                                                                                                                                                                                            |  |
| General Product Approval EMC Declaration of Conformity                                                                                                                                                                                                                                                                                                                                                                             |  |