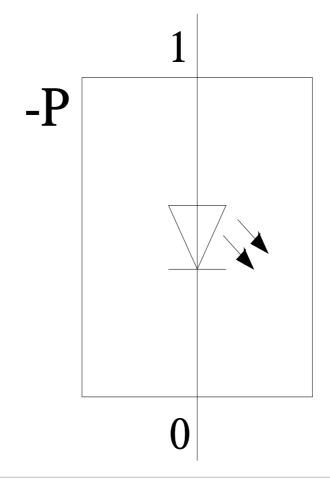

## 8WD5320-5AC

Integrated signal lamp, continuous light, with integrated LED, green, 24 V AC/DC, Diameter 70 mm

| General technical data                               |                          |                           |
|------------------------------------------------------|--------------------------|---------------------------|
| product designation                                  | Continuous light element |                           |
| consumed current maximum                             | 45 mA                    |                           |
| type of voltage of the operating voltage             | AC/DC                    |                           |
| operating voltage                                    |                          |                           |
| • 1 at DC rated value                                | 24 V                     |                           |
| • 1 at AC at 50 Hz rated value                       | 24 V                     |                           |
| • 1 at AC at 60 Hz rated value                       | 24 V                     |                           |
| relative positive tolerance of the operating voltage | 10 %                     |                           |
| relative negative tolerance of the operating voltage | -10 %                    |                           |
| reference code according to IEC 81346-2              | Р                        |                           |
| fastening method                                     | Bayonet / flush mounting |                           |
| material                                             | PC; PC/ABS; PA           |                           |
| color                                                | green                    |                           |
| Mechanical data                                      |                          |                           |
| product component light source                       | Yes                      |                           |
| type of electrical connection                        | screw-type terminals     |                           |
| outer diameter of the signal column element          | 75 mm                    |                           |
| Lamp                                                 |                          |                           |
| design of the optical signal                         | continuous light         |                           |
| type of light source                                 | LED                      |                           |
| light intensity                                      | 2.52 cd                  |                           |
| light intensity                                      | 1.24 4.9 cd              |                           |
| service life of LED                                  | 100 000 h                |                           |
| Ambient conditions                                   |                          |                           |
| ambient temperature during operation                 | -20 +50 °C               |                           |
| protection class IP                                  | IP65                     |                           |
| depth                                                | 31 mm                    |                           |
| height                                               | 66 mm                    |                           |
| width                                                | 75 mm                    |                           |
| Certificates/ approvals                              |                          |                           |
| General Product Approval                             | EMC                      | Declaration of Conformity |
|                                                      | RCM                      | CE UK<br>EG-Konf. CA      |