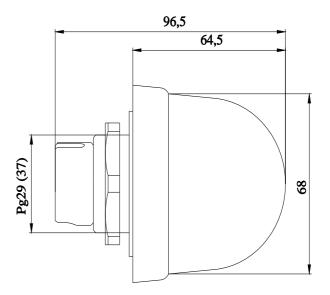

## 8WD5320-5AC

Integrated signal lamp, continuous light, with integrated LED, green, 24 V AC/DC, Diameter 70 mm

| General technical data                               |                          |                           |
|------------------------------------------------------|--------------------------|---------------------------|
| product designation                                  | Continuous light element |                           |
| consumed current maximum                             | 45 mA                    |                           |
| type of voltage of the operating voltage             | AC/DC                    |                           |
| operating voltage                                    |                          |                           |
| • 1 at DC rated value                                | 24 V                     |                           |
| • 1 at AC at 50 Hz rated value                       | 24 V                     |                           |
| • 1 at AC at 60 Hz rated value                       | 24 V                     |                           |
| relative positive tolerance of the operating voltage | 10 %                     |                           |
| relative negative tolerance of the operating voltage | -10 %                    |                           |
| reference code according to IEC 81346-2              | Р                        |                           |
| fastening method                                     | Bayonet / flush mounting |                           |
| material                                             | PC; PC/ABS; PA           |                           |
| color                                                | green                    |                           |
| Mechanical data                                      |                          |                           |
| product component light source                       | Yes                      |                           |
| type of electrical connection                        | screw-type terminals     |                           |
| outer diameter of the signal column element          | 75 mm                    |                           |
| Lamp                                                 |                          |                           |
| design of the optical signal                         | continuous light         |                           |
| type of light source                                 | LED                      |                           |
| light intensity                                      | 2.52 cd                  |                           |
| light intensity                                      | 1.24 4.9 cd              |                           |
| service life of LED                                  | 100 000 h                |                           |
| Ambient conditions                                   |                          |                           |
| ambient temperature during operation                 | -20 +50 °C               |                           |
| protection class IP                                  | IP65                     |                           |
| depth                                                | 31 mm                    |                           |
| height                                               | 66 mm                    |                           |
| width                                                | 75 mm                    |                           |
| Certificates/ approvals                              |                          |                           |
| General Product Approval                             | EMC                      | Declaration of Conformity |
|                                                      | RCM                      | CE UK<br>EG-Konf. CA      |