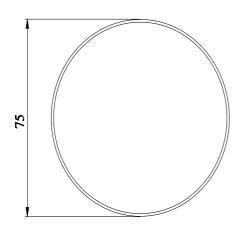

## 8WD5320-5AC

Integrated signal lamp, continuous light, with integrated LED, green, 24 V AC/DC, Diameter 70 mm

| General technical data                               |                          |                           |
|------------------------------------------------------|--------------------------|---------------------------|
| product designation                                  | Continuous light element |                           |
| consumed current maximum                             | 45 mA                    |                           |
| type of voltage of the operating voltage             | AC/DC                    |                           |
| operating voltage                                    |                          |                           |
| • 1 at DC rated value                                | 24 V                     |                           |
| • 1 at AC at 50 Hz rated value                       | 24 V                     |                           |
| • 1 at AC at 60 Hz rated value                       | 24 V                     |                           |
| relative positive tolerance of the operating voltage | 10 %                     |                           |
| relative negative tolerance of the operating voltage | -10 %                    |                           |
| reference code according to IEC 81346-2              | Р                        |                           |
| fastening method                                     | Bayonet / flush mounting |                           |
| material                                             | PC; PC/ABS; PA           |                           |
| color                                                | green                    |                           |
| Mechanical data                                      |                          |                           |
| product component light source                       | Yes                      |                           |
| type of electrical connection                        | screw-type terminals     |                           |
| outer diameter of the signal column element          | 75 mm                    |                           |
| Lamp                                                 |                          |                           |
| design of the optical signal                         | continuous light         |                           |
| type of light source                                 | LED                      |                           |
| light intensity                                      | 2.52 cd                  |                           |
| light intensity                                      | 1.24 4.9 cd              |                           |
| service life of LED                                  | 100 000 h                |                           |
| Ambient conditions                                   |                          |                           |
| ambient temperature during operation                 | -20 +50 °C               |                           |
| protection class IP                                  | IP65                     |                           |
| depth                                                | 31 mm                    |                           |
| height                                               | 66 mm                    |                           |
| width                                                | 75 mm                    |                           |
| Certificates/ approvals                              |                          |                           |
| General Product Approval                             | EMC                      | Declaration of Conformity |
|                                                      | RCM                      | CE UK<br>EG-Konf. CA      |