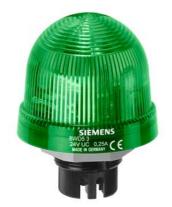

## **SIEMENS**

Data sheet 8WD5300-1AC

Integrated signal lamp, continuous light, green, 12-230 V AC/DC, Diameter 70 mm

| General technical data                               |                          |                           |
|------------------------------------------------------|--------------------------|---------------------------|
| product designation                                  | Continuous light element |                           |
| type of voltage of the operating voltage             | AC/DC                    |                           |
| operating voltage                                    |                          |                           |
| <ul> <li>at DC rated value</li> </ul>                | 12 230 V                 |                           |
| <ul> <li>at AC at 50 Hz rated value</li> </ul>       | 12 230 V                 |                           |
| <ul> <li>at AC at 60 Hz rated value</li> </ul>       | 12 230 V                 |                           |
| relative positive tolerance of the operating voltage | 10 %                     |                           |
| relative negative tolerance of the operating voltage | -10 %                    |                           |
| consumed active power                                | 5 W                      |                           |
| reference code according to IEC 81346-2              | Р                        |                           |
| fastening method                                     | Bayonet / flush mounting |                           |
| material                                             | PC; PC/ABS; PA           |                           |
| color                                                | green                    |                           |
| Mechanical data                                      |                          |                           |
| product component light source                       | No                       |                           |
| type of electrical connection                        | screw-type terminals     |                           |
| outer diameter of the signal column element          | 75 mm                    |                           |
| Lamp                                                 |                          |                           |
| socket design                                        | BA 15d                   |                           |
| design of the optical signal                         | continuous light         |                           |
| type of light source                                 | filament lamp / LED      |                           |
| Ambient conditions                                   |                          |                           |
| ambient temperature during operation                 | -20 +60 °C               |                           |
| protection class IP                                  | IP65                     |                           |
| depth                                                | 31 mm                    |                           |
| height                                               | 66 mm                    |                           |
| width                                                | 75 mm                    |                           |
| Certificates/ approvals                              |                          |                           |
| General Product Approval                             | EMC                      | Declaration of Conformity |
|                                                      |                          |                           |