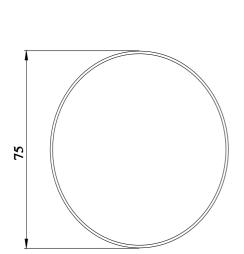

## **SIEMENS**

Data sheet 8WD5300-1AC

Integrated signal lamp, continuous light, green, 12-230 V AC/DC, Diameter 70 mm

| General technical data                               |                          |                           |
|------------------------------------------------------|--------------------------|---------------------------|
| product designation                                  | Continuous light element |                           |
| type of voltage of the operating voltage             | AC/DC                    |                           |
| operating voltage                                    |                          |                           |
| <ul> <li>at DC rated value</li> </ul>                | 12 230 V                 |                           |
| <ul> <li>at AC at 50 Hz rated value</li> </ul>       | 12 230 V                 |                           |
| <ul> <li>at AC at 60 Hz rated value</li> </ul>       | 12 230 V                 |                           |
| relative positive tolerance of the operating voltage | 10 %                     |                           |
| relative negative tolerance of the operating voltage | -10 %                    |                           |
| consumed active power                                | 5 W                      |                           |
| reference code according to IEC 81346-2              | Р                        |                           |
| fastening method                                     | Bayonet / flush mounting |                           |
| material                                             | PC; PC/ABS; PA           |                           |
| color                                                | green                    |                           |
| Mechanical data                                      |                          |                           |
| product component light source                       | No                       |                           |
| type of electrical connection                        | screw-type terminals     |                           |
| outer diameter of the signal column element          | 75 mm                    |                           |
| Lamp                                                 |                          |                           |
| socket design                                        | BA 15d                   |                           |
| design of the optical signal                         | continuous light         |                           |
| type of light source                                 | filament lamp / LED      |                           |
| Ambient conditions                                   |                          |                           |
| ambient temperature during operation                 | -20 +60 °C               |                           |
| protection class IP                                  | IP65                     |                           |
| depth                                                | 31 mm                    |                           |
| height                                               | 66 mm                    |                           |
| width                                                | 75 mm                    |                           |
| Certificates/ approvals                              |                          |                           |
| General Product Approval                             | EMC                      | Declaration of Conformity |
|                                                      |                          |                           |