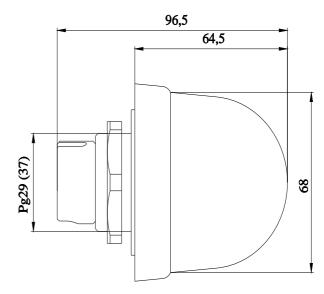

## **SIEMENS**

Data sheet 8WD5300-1AC

Integrated signal lamp, continuous light, green, 12-230 V AC/DC, Diameter 70 mm

| General technical data                               |                          |                           |
|------------------------------------------------------|--------------------------|---------------------------|
| product designation                                  | Continuous light element |                           |
| type of voltage of the operating voltage             | AC/DC                    |                           |
| operating voltage                                    |                          |                           |
| <ul> <li>at DC rated value</li> </ul>                | 12 230 V                 |                           |
| <ul> <li>at AC at 50 Hz rated value</li> </ul>       | 12 230 V                 |                           |
| <ul> <li>at AC at 60 Hz rated value</li> </ul>       | 12 230 V                 |                           |
| relative positive tolerance of the operating voltage | 10 %                     |                           |
| relative negative tolerance of the operating voltage | -10 %                    |                           |
| consumed active power                                | 5 W                      |                           |
| reference code according to IEC 81346-2              | Р                        |                           |
| fastening method                                     | Bayonet / flush mounting |                           |
| material                                             | PC; PC/ABS; PA           |                           |
| color                                                | green                    |                           |
| Mechanical data                                      |                          |                           |
| product component light source                       | No                       |                           |
| type of electrical connection                        | screw-type terminals     |                           |
| outer diameter of the signal column element          | 75 mm                    |                           |
| Lamp                                                 |                          |                           |
| socket design                                        | BA 15d                   |                           |
| design of the optical signal                         | continuous light         |                           |
| type of light source                                 | filament lamp / LED      |                           |
| Ambient conditions                                   |                          |                           |
| ambient temperature during operation                 | -20 +60 °C               |                           |
| protection class IP                                  | IP65                     |                           |
| depth                                                | 31 mm                    |                           |
| height                                               | 66 mm                    |                           |
| width                                                | 75 mm                    |                           |
| Certificates/ approvals                              |                          |                           |
| General Product Approval                             | EMC                      | Declaration of Conformity |
|                                                      |                          |                           |