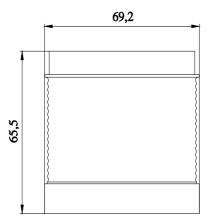

## **SIEMENS**

Data sheet 8WD4420-5BC

Flashlight element, with integrated LED, green, 24 V AC/DC, Diameter 70 mm

| product brand name                                   | SIRIUS                       |                           |
|------------------------------------------------------|------------------------------|---------------------------|
| product designation                                  | Repeated-flash light element |                           |
| design of the product                                | including light sources      |                           |
| General technical data                               | including light sources      |                           |
| type of voltage of the operating voltage             | AC/DC                        |                           |
| operating voltage                                    | ACIDO                        |                           |
| 1 at DC rated value                                  | 24 V                         |                           |
| 1 at BC rated value 1 at AC at 50 Hz rated value     | 24 V                         |                           |
|                                                      |                              |                           |
| • 1 at AC at 60 Hz rated value                       | 24 V                         |                           |
| relative positive tolerance of the operating voltage | 10 %                         |                           |
| relative negative tolerance of the operating voltage | -10 %                        |                           |
| consumed current maximum                             | 30 mA                        |                           |
| reference code according to EN 61346-2               | P                            |                           |
| Lamp                                                 |                              |                           |
| product component light source                       | Yes                          |                           |
| type of light source                                 | LED                          |                           |
| service life of LED                                  | 100 000 h                    |                           |
| design of the optical signal                         | blinklight                   |                           |
| light intensity                                      | 0.88 cd                      |                           |
| light intensity                                      | 0.6 1.36 cd                  |                           |
| flashing frequency                                   | 1 Hz                         |                           |
| Enclosure                                            |                              |                           |
| height                                               | 65.5 mm                      |                           |
| width                                                | 70 mm                        |                           |
| outer diameter of the signal column element          | 70 mm                        |                           |
| material                                             | PC                           |                           |
| color                                                | green                        |                           |
| fastening method                                     | Bayonet                      |                           |
| protection class IP                                  | IP65                         |                           |
| Ambient conditions                                   |                              |                           |
| ambient temperature during operation                 | -20 +50 °C                   |                           |
| Certificates/ approvals                              |                              |                           |
| General Product Approval                             | EMC                          | Declaration of Conformity |