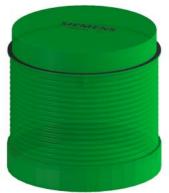

## **SIEMENS**

Data sheet 8WD4420-5BC

Flashlight element, with integrated LED, green, 24 V AC/DC, Diameter 70 mm

| product brand name                                   | SIRIUS                       |                           |
|------------------------------------------------------|------------------------------|---------------------------|
| product designation                                  | Repeated-flash light element |                           |
| design of the product                                | including light sources      |                           |
| General technical data                               | including light sources      |                           |
| type of voltage of the operating voltage             | AC/DC                        |                           |
| operating voltage                                    | ACIDO                        |                           |
| 1 at DC rated value                                  | 24 V                         |                           |
| 1 at BC rated value 1 at AC at 50 Hz rated value     | 24 V                         |                           |
|                                                      |                              |                           |
| • 1 at AC at 60 Hz rated value                       | 24 V                         |                           |
| relative positive tolerance of the operating voltage | 10 %                         |                           |
| relative negative tolerance of the operating voltage | -10 %                        |                           |
| consumed current maximum                             | 30 mA                        |                           |
| reference code according to EN 61346-2               | P                            |                           |
| Lamp                                                 |                              |                           |
| product component light source                       | Yes                          |                           |
| type of light source                                 | LED                          |                           |
| service life of LED                                  | 100 000 h                    |                           |
| design of the optical signal                         | blinklight                   |                           |
| light intensity                                      | 0.88 cd                      |                           |
| light intensity                                      | 0.6 1.36 cd                  |                           |
| flashing frequency                                   | 1 Hz                         |                           |
| Enclosure                                            |                              |                           |
| height                                               | 65.5 mm                      |                           |
| width                                                | 70 mm                        |                           |
| outer diameter of the signal column element          | 70 mm                        |                           |
| material                                             | PC                           |                           |
| color                                                | green                        |                           |
| fastening method                                     | Bayonet                      |                           |
| protection class IP                                  | IP65                         |                           |
| Ambient conditions                                   |                              |                           |
| ambient temperature during operation                 | -20 +50 °C                   |                           |
| Certificates/ approvals                              |                              |                           |
| General Product Approval                             | EMC                          | Declaration of Conformity |