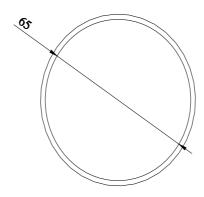

## **SIEMENS**

Data sheet 8WD4420-5BC

Flashlight element, with integrated LED, green, 24 V AC/DC, Diameter 70 mm

| product brand name                                   | SIRIUS                       |                           |
|------------------------------------------------------|------------------------------|---------------------------|
| product designation                                  | Repeated-flash light element |                           |
| design of the product                                | including light sources      |                           |
| General technical data                               | including light sources      |                           |
| type of voltage of the operating voltage             | AC/DC                        |                           |
| operating voltage                                    | ACIDO                        |                           |
| 1 at DC rated value                                  | 24 V                         |                           |
| 1 at BC rated value 1 at AC at 50 Hz rated value     | 24 V                         |                           |
|                                                      |                              |                           |
| • 1 at AC at 60 Hz rated value                       | 24 V                         |                           |
| relative positive tolerance of the operating voltage | 10 %                         |                           |
| relative negative tolerance of the operating voltage | -10 %                        |                           |
| consumed current maximum                             | 30 mA                        |                           |
| reference code according to EN 61346-2               | P                            |                           |
| Lamp                                                 |                              |                           |
| product component light source                       | Yes                          |                           |
| type of light source                                 | LED                          |                           |
| service life of LED                                  | 100 000 h                    |                           |
| design of the optical signal                         | blinklight                   |                           |
| light intensity                                      | 0.88 cd                      |                           |
| light intensity                                      | 0.6 1.36 cd                  |                           |
| flashing frequency                                   | 1 Hz                         |                           |
| Enclosure                                            |                              |                           |
| height                                               | 65.5 mm                      |                           |
| width                                                | 70 mm                        |                           |
| outer diameter of the signal column element          | 70 mm                        |                           |
| material                                             | PC                           |                           |
| color                                                | green                        |                           |
| fastening method                                     | Bayonet                      |                           |
| protection class IP                                  | IP65                         |                           |
| Ambient conditions                                   |                              |                           |
| ambient temperature during operation                 | -20 +50 °C                   |                           |
| Certificates/ approvals                              |                              |                           |
| General Product Approval                             | EMC                          | Declaration of Conformity |