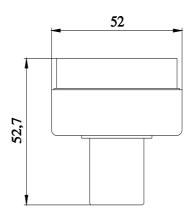

## **SIEMENS**

Data sheet 8WD4208-0AA

Connection element with cover, for pipe,floor and, bracket mounting, accessory for signaling columns, with diameter 50 mm

| product brand name                          | SIRIUS                                   |
|---------------------------------------------|------------------------------------------|
| product designation                         | Connection element                       |
| design of the product                       | for mounting on pipes, floors and angles |
| General technical data                      |                                          |
| reference code according to EN 61346-2      | X                                        |
| Enclosure                                   |                                          |
| height                                      | 58 mm                                    |
| width                                       | 52 mm                                    |
| outer diameter of the signal column element | 50 mm                                    |
| material                                    | PA                                       |
| color                                       | black                                    |
| fastening method                            | mounting on pipes                        |
| protection class IP                         | IP54                                     |
| type of electrical connection               | screw-type terminals                     |
| tightening torque with screw-type terminals | 0.4 N·m                                  |
| Ambient conditions                          |                                          |
| ambient temperature during operation        | -20 +50 °C                               |
| Certificates/ approvals                     |                                          |
| General Product Approval                    | EMC Declaration of Conformity            |
|                                             |                                          |