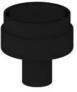

## **SIEMENS**

Data sheet 8WD4208-0AA

Connection element with cover, for pipe,floor and, bracket mounting, accessory for signaling columns, with diameter 50 mm

| product brand name                          | SIRIUS                                   |
|---------------------------------------------|------------------------------------------|
| product designation                         | Connection element                       |
| design of the product                       | for mounting on pipes, floors and angles |
| General technical data                      |                                          |
| reference code according to EN 61346-2      | X                                        |
| Enclosure                                   |                                          |
| height                                      | 58 mm                                    |
| width                                       | 52 mm                                    |
| outer diameter of the signal column element | 50 mm                                    |
| material                                    | PA                                       |
| color                                       | black                                    |
| fastening method                            | mounting on pipes                        |
| protection class IP                         | IP54                                     |
| type of electrical connection               | screw-type terminals                     |
| tightening torque with screw-type terminals | 0.4 N·m                                  |
| Ambient conditions                          |                                          |
| ambient temperature during operation        | -20 +50 °C                               |
| Certificates/ approvals                     |                                          |
| General Product Approval                    | EMC Declaration of Conformity            |
|                                             |                                          |