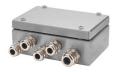

## 7MH5001-0AA00

•••

Junction box SIWAREX JB; stainless steel housing to connect in parallel up to 4 load cells in 4-wire or 6-wire system; degree of protection: IP66; dimensions:  $150 \times 100 \times 61 \text{ mm}$ 

## Product

| Product                                                                |                                                                                                                                                                                        |
|------------------------------------------------------------------------|----------------------------------------------------------------------------------------------------------------------------------------------------------------------------------------|
| Article Number                                                         | 7MH5001-0AA00                                                                                                                                                                          |
| Product Description                                                    | Junction box SIWAREX JB; stainless steel housing to connect<br>in parallel up to 4 load cells in 4-wire or 6-wire system; degree<br>of protection: IP66; dimensions: 150 x 100 x 61 mm |
| Product family                                                         | SIWAREX JB analog junction box                                                                                                                                                         |
| Product Lifecycle (PLM)                                                | PM300:Active Product                                                                                                                                                                   |
| Price data                                                             |                                                                                                                                                                                        |
| Price Group                                                            | 8W5                                                                                                                                                                                    |
| List Price                                                             | Show prices                                                                                                                                                                            |
| Customer Price                                                         | Show prices                                                                                                                                                                            |
| Surcharge for Raw Material                                             | see also metal factor (further details are available on the help page)                                                                                                                 |
| Metal Factor                                                           | see also metal factor (further details are available on the help page)                                                                                                                 |
| Delivery information                                                   |                                                                                                                                                                                        |
| Export Control Regulations                                             | AL : N / ECCN : N                                                                                                                                                                      |
| Standard lead time ex-works                                            | 1 Day(s)                                                                                                                                                                               |
| Net Weight (kg)                                                        | 1,197 Kg                                                                                                                                                                               |
| Packaging Dimension                                                    | 103,00 x 203,00 x 85,00                                                                                                                                                                |
| Package size unit of measure                                           | MM                                                                                                                                                                                     |
| Quantity Unit                                                          | 1 Piece                                                                                                                                                                                |
| Packaging Quantity                                                     | 1                                                                                                                                                                                      |
| Additional Product Information                                         |                                                                                                                                                                                        |
| EAN                                                                    | 4047623603504                                                                                                                                                                          |
| UPC                                                                    | 804766759536                                                                                                                                                                           |
| Commodity Code                                                         | 85369095                                                                                                                                                                               |
| LKZ_FDB/ CatalogID                                                     | WT10                                                                                                                                                                                   |
| Product Group                                                          | 4913                                                                                                                                                                                   |
| Group Code                                                             | R3P5                                                                                                                                                                                   |
| Country of origin                                                      | Germany                                                                                                                                                                                |
| Compliance with the substance restrictions according to RoHS directive | Given                                                                                                                                                                                  |
| Product class                                                          | A: Standard product which is a stock item could be returned<br>within the returns guidelines/period.                                                                                   |
| WEEE (2012/19/EU) Take-Back Obligation                                 | No                                                                                                                                                                                     |
|                                                                        |                                                                                                                                                                                        |