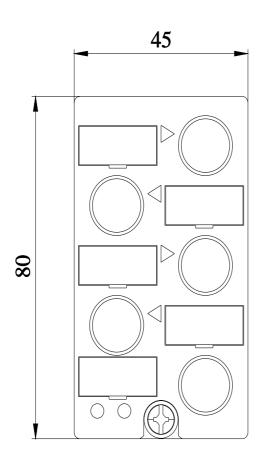

## **SIEMENS**

Data sheet 6GK1210-0SA01

SIMATIC NET, Repeater for AS-Interface for cable extension in K45 enclosure

| General technical data                                      |    |                                        |                     |         |
|-------------------------------------------------------------|----|----------------------------------------|---------------------|---------|
| design of the product                                       |    |                                        | AS-Interface Re     | epeater |
| design of the slave type                                    |    |                                        | no slave integrated |         |
| Voltage supply using AS-Interface                           |    |                                        | Yes                 |         |
| operating voltage according to AS-Interface specification   | V  |                                        | 26.5 31.6           |         |
| Status display                                              |    |                                        |                     |         |
| U AS-Interface                                              |    |                                        | green LED           |         |
| Connections/ Terminals                                      |    |                                        |                     |         |
| design of the AS-Interface connection                       |    | Direct connection to AS-i ribbon cable |                     |         |
| AS interface                                                |    |                                        |                     |         |
| <ul> <li>Connection Polarity reversal protection</li> </ul> |    |                                        | yes                 |         |
| <ul> <li>total current input max</li> </ul>                 | mA | A                                      | 20                  |         |
| Ambient conditions                                          |    |                                        |                     |         |
| ambient temperature during operation                        | °C | ;                                      | -25 +60             |         |
| protection class IP                                         |    | IP67                                   |                     |         |
| Certificates/ approvals                                     |    |                                        |                     |         |
| General Product Approval                                    |    | EMC                                    |                     | other   |