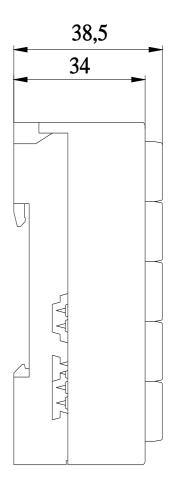

## **SIEMENS**

Data sheet 6GK1210-0SA01

SIMATIC NET, Repeater for AS-Interface for cable extension in K45 enclosure

| General technical data                                      |    |                                        |                     |         |
|-------------------------------------------------------------|----|----------------------------------------|---------------------|---------|
| design of the product                                       |    |                                        | AS-Interface Re     | epeater |
| design of the slave type                                    |    |                                        | no slave integrated |         |
| Voltage supply using AS-Interface                           |    |                                        | Yes                 |         |
| operating voltage according to AS-Interface specification   | V  |                                        | 26.5 31.6           |         |
| Status display                                              |    |                                        |                     |         |
| U AS-Interface                                              |    |                                        | green LED           |         |
| Connections/ Terminals                                      |    |                                        |                     |         |
| design of the AS-Interface connection                       |    | Direct connection to AS-i ribbon cable |                     |         |
| AS interface                                                |    |                                        |                     |         |
| <ul> <li>Connection Polarity reversal protection</li> </ul> |    |                                        | yes                 |         |
| <ul> <li>total current input max</li> </ul>                 | mA | A                                      | 20                  |         |
| Ambient conditions                                          |    |                                        |                     |         |
| ambient temperature during operation                        | °C | ;                                      | -25 +60             |         |
| protection class IP                                         |    | IP67                                   |                     |         |
| Certificates/ approvals                                     |    |                                        |                     |         |
| General Product Approval                                    |    | EMC                                    |                     | other   |