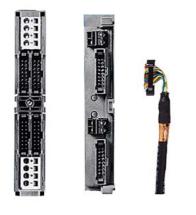

## FRONT CONNECTOR (2 A) S7-300 SCREW T

Front connector module with flat ribbon Cable connection for 2 A Digital output modules Power supply over Screw contacts

| SIMATIC S7-300                                                                                                                 |
|--------------------------------------------------------------------------------------------------------------------------------|
| 2A Output module                                                                                                               |
| Fully modular connection                                                                                                       |
| Front connector module                                                                                                         |
|                                                                                                                                |
|                                                                                                                                |
| 24 V                                                                                                                           |
| 60 V                                                                                                                           |
| 60 V                                                                                                                           |
| 1 A                                                                                                                            |
| 1 A                                                                                                                            |
| 4 A                                                                                                                            |
| 0 60 °C                                                                                                                        |
|                                                                                                                                |
| 0 60 °C                                                                                                                        |
| -40 +70 °C                                                                                                                     |
| 20; of the front connector                                                                                                     |
| replacement for S7-300 20 pole                                                                                                 |
| 1                                                                                                                              |
| Plug-in connection                                                                                                             |
| 16; the IDC connector for the connection cable                                                                                 |
| at the top                                                                                                                     |
| Screw-type terminal                                                                                                            |
| 4; 2 x 1 x L+, 2 x 1 x M                                                                                                       |
| 3.5 mm                                                                                                                         |
| 0.4 0.7 N·m                                                                                                                    |
| No                                                                                                                             |
| 2; Connection for internal system: Combination of 1 or 2 Wires until the sum total of cross sections be achieved in a ferrule. |
| 6 mm                                                                                                                           |
| No                                                                                                                             |
|                                                                                                                                |
| 0.25 1.5 mm²; End sleeve according to DIN 46228 without plastic collar                                                         |
| 0.25 1.5 mm²                                                                                                                   |
| 0.25 1.5 mm²                                                                                                                   |
| 0.25 1.5 mm²                                                                                                                   |
|                                                                                                                                |
| Length 5mm to 7mm                                                                                                              |
|                                                                                                                                |