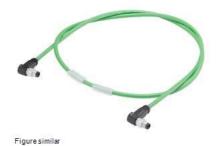

bus cable for ET connection M8, PUR cable assembled on both ends with 2x M8 connectors angled, 4-pole, shielded Length 5.0m  $\,$ 

| Bus cable                                                                                                                                           |
|-----------------------------------------------------------------------------------------------------------------------------------------------------|
| Flexible cable (4-core), preassembled at both ends with 2x M8 plugs, angled, 4 pin, shielded                                                        |
| for connecting ET-CONNECTION nodes (e.g. SIMATIC ET 200AL) in degree of protection IP65 / 67                                                        |
|                                                                                                                                                     |
| IP65/67                                                                                                                                             |
|                                                                                                                                                     |
| -30 °C                                                                                                                                              |
| 80 °C                                                                                                                                               |
|                                                                                                                                                     |
| -40 °C                                                                                                                                              |
| 80 °C                                                                                                                                               |
|                                                                                                                                                     |
| 2Y(ST)C11Y 2x2x0.5/1.0-100-GN                                                                                                                       |
| Overlapped aluminum-clad foil, sheathed in a braid of tin-plated copper wires                                                                       |
| 5 m                                                                                                                                                 |
| 4                                                                                                                                                   |
| 0.5 mm                                                                                                                                              |
| 1 mm                                                                                                                                                |
| 5 mm                                                                                                                                                |
| 1 000 000; cable carrier compliant for 1 million bending cycles with a bending radius of 100 mm, a speed of 4 m/s and an acceleration of 4 m/s $^2$ |
| 20 mm                                                                                                                                               |
| 40 mm                                                                                                                                               |
| 100 mm                                                                                                                                              |
| green                                                                                                                                               |
| white / yellow / blue / orange                                                                                                                      |
| 34 kg/km                                                                                                                                            |
|                                                                                                                                                     |
| 90 degree cable outlet                                                                                                                              |
| PUR                                                                                                                                                 |
| PE                                                                                                                                                  |
|                                                                                                                                                     |
| Yes                                                                                                                                                 |
| Yes                                                                                                                                                 |
|                                                                                                                                                     |