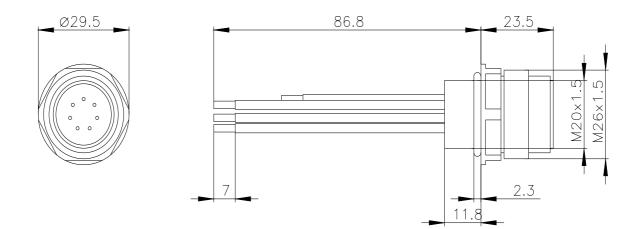

## 3SY3131

|                                                                                                                                                                                                                                                                                                                            | Accessory for position switch Device plug (6+PE) for M20 x 1.5 |
|----------------------------------------------------------------------------------------------------------------------------------------------------------------------------------------------------------------------------------------------------------------------------------------------------------------------------|----------------------------------------------------------------|
| Substance Prohibitance (Date)                                                                                                                                                                                                                                                                                              | 07/01/2006                                                     |
| type of connectable conductor cross-sections                                                                                                                                                                                                                                                                               | 7x 0.75 mm² / AWG18                                            |
| Approvals Certificates                                                                                                                                                                                                                                                                                                     |                                                                |
| General Product Approval Declaration of Conformity                                                                                                                                                                                                                                                                         |                                                                |
| ERE CEG-Konf. UK                                                                                                                                                                                                                                                                                                           |                                                                |
| Siemens has decided to exit the Russian market (see here).                                                                                                                                                                                                                                                                 |                                                                |
| https://press.siemens.com/global/en/pressrelease/siemens-wind-down-russian-business                                                                                                                                                                                                                                        |                                                                |
| Siemens is working on the renewal of the current EAC certificates.<br>Please contact your local Siemens office on the status of validity of the EAC certification if you intend to import or offer to supply these products to an<br>EAC relevant market (other than the sanctioned EAEU member states Russia or Belarus). |                                                                |
| Information on the packaging<br>https://support.industry.siemens.com/cs/ww/en/view/109813875                                                                                                                                                                                                                               |                                                                |
| Information- and Downloadcenter (Catalogs, Brochures,)<br>https://www.siemens.com/ic10                                                                                                                                                                                                                                     |                                                                |
| Industry Mall (Online ordering system)                                                                                                                                                                                                                                                                                     |                                                                |
| https://mall.industry.siemens.com/mall/en/en/Catalog/product?mlfb=3SY3131                                                                                                                                                                                                                                                  |                                                                |
| Cax online generator<br>http://support.automation.siemens.com/WW/CAXorder/default.aspx?lang=en&mlfb=3SY3131                                                                                                                                                                                                                |                                                                |
| Service&Support (Manuals, Certificates, Characteristics, FAQs,)                                                                                                                                                                                                                                                            |                                                                |
| https://support.industry.siemens.com/cs/ww/en/ps/3SY3131                                                                                                                                                                                                                                                                   |                                                                |
| Image database (product images, 2D dimension drawings, 3D models, device circuit diagrams, EPLAN macros,)<br>http://www.automation.siemens.com/bilddb/cax_de.aspx?mlfb=3SY3131⟨=en                                                                                                                                         |                                                                |
|                                                                                                                                                                                                                                                                                                                            |                                                                |