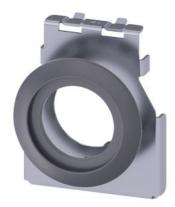

## 3SU1960-0KB10-0AA0

Adapter for installation of actuators and signaling units, 22 mm, in a mounting drill hole 30.5 mm, Metal, matte, with seal

Type Test Certificates/Test Report

|                                                  | OIDII IO AOT                 |                   |                   |
|--------------------------------------------------|------------------------------|-------------------|-------------------|
| product brand name                               | SIRIUS ACT                   |                   |                   |
| product designation                              | Adapter                      |                   |                   |
| design of the product                            | for 30.5 mm to 22.5 mm mount | ing hole          |                   |
| product type designation                         | 3SU1                         |                   |                   |
| General technical data                           |                              |                   |                   |
| protection class IP                              | IP66, IP67, IP69(IP69K)      |                   |                   |
| Substance Prohibitance (Date)                    | 10/01/2014                   |                   |                   |
| Ambient conditions                               |                              |                   |                   |
| ambient temperature                              |                              |                   |                   |
| <ul> <li>during operation</li> </ul>             | -25 +70 °C                   |                   |                   |
| <ul> <li>during storage and transport</li> </ul> | -40 +80 °C                   |                   |                   |
| Installation/ mounting/ dimensions               |                              |                   |                   |
| height                                           | 40 mm                        |                   |                   |
| width                                            | 38 mm                        |                   |                   |
| mounting height                                  | 4.6 mm                       |                   |                   |
| Accessories                                      |                              |                   |                   |
| material of accessory                            | Metal matt                   |                   |                   |
| color of accessory                               | sand gray                    |                   |                   |
| Approvals Certificates                           |                              |                   |                   |
| General Product Approval                         |                              | Test Certificates | Marine / Shipping |