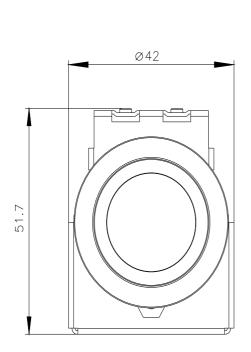

## 3SU1960-0KB10-0AA0

Adapter for installation of actuators and signaling units, 22 mm, in a mounting drill hole 30.5 mm, Metal, matte, with seal

Type Test Certificates/Test Report

|                                                  | OIDII IO AOT                 |                   |                   |
|--------------------------------------------------|------------------------------|-------------------|-------------------|
| product brand name                               | SIRIUS ACT                   |                   |                   |
| product designation                              | Adapter                      |                   |                   |
| design of the product                            | for 30.5 mm to 22.5 mm mount | ing hole          |                   |
| product type designation                         | 3SU1                         |                   |                   |
| General technical data                           |                              |                   |                   |
| protection class IP                              | IP66, IP67, IP69(IP69K)      |                   |                   |
| Substance Prohibitance (Date)                    | 10/01/2014                   |                   |                   |
| Ambient conditions                               |                              |                   |                   |
| ambient temperature                              |                              |                   |                   |
| <ul> <li>during operation</li> </ul>             | -25 +70 °C                   |                   |                   |
| <ul> <li>during storage and transport</li> </ul> | -40 +80 °C                   |                   |                   |
| Installation/ mounting/ dimensions               |                              |                   |                   |
| height                                           | 40 mm                        |                   |                   |
| width                                            | 38 mm                        |                   |                   |
| mounting height                                  | 4.6 mm                       |                   |                   |
| Accessories                                      |                              |                   |                   |
| material of accessory                            | Metal matt                   |                   |                   |
| color of accessory                               | sand gray                    |                   |                   |
| Approvals Certificates                           |                              |                   |                   |
| General Product Approval                         |                              | Test Certificates | Marine / Shipping |