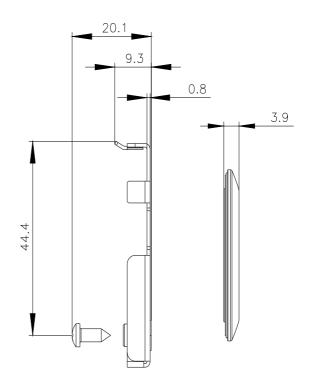

## 3SU1960-0KB10-0AA0

Adapter for installation of actuators and signaling units, 22 mm, in a mounting drill hole 30.5 mm, Metal, matte, with seal

Type Test Certificates/Test Report

|                                                  | OIDII IO AOT                 |                   |                   |
|--------------------------------------------------|------------------------------|-------------------|-------------------|
| product brand name                               | SIRIUS ACT                   |                   |                   |
| product designation                              | Adapter                      |                   |                   |
| design of the product                            | for 30.5 mm to 22.5 mm mount | ing hole          |                   |
| product type designation                         | 3SU1                         |                   |                   |
| General technical data                           |                              |                   |                   |
| protection class IP                              | IP66, IP67, IP69(IP69K)      |                   |                   |
| Substance Prohibitance (Date)                    | 10/01/2014                   |                   |                   |
| Ambient conditions                               |                              |                   |                   |
| ambient temperature                              |                              |                   |                   |
| <ul> <li>during operation</li> </ul>             | -25 +70 °C                   |                   |                   |
| <ul> <li>during storage and transport</li> </ul> | -40 +80 °C                   |                   |                   |
| Installation/ mounting/ dimensions               |                              |                   |                   |
| height                                           | 40 mm                        |                   |                   |
| width                                            | 38 mm                        |                   |                   |
| mounting height                                  | 4.6 mm                       |                   |                   |
| Accessories                                      |                              |                   |                   |
| material of accessory                            | Metal matt                   |                   |                   |
| color of accessory                               | sand gray                    |                   |                   |
| Approvals Certificates                           |                              |                   |                   |
| General Product Approval                         |                              | Test Certificates | Marine / Shipping |