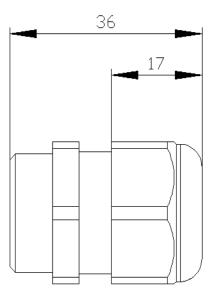

## 3SU1900-0HE10-0AA0

Metric screw connection M20 for AS-i-profile cable for routing the Flat cable into AS-i-housing for plastic or metal Enclosure with 1-3 control points,

| product brand name                                     | SIRIUS     | ACT                     |                             |                  |
|--------------------------------------------------------|------------|-------------------------|-----------------------------|------------------|
| product designation                                    | Metric     | cable gland             |                             |                  |
| design of the product                                  | M20 fo     | r AS-i profile cable an | d AS-i enclosures with 1 to | 3 command points |
| product type designation                               | 3SU1       |                         |                             |                  |
| General technical data                                 |            |                         |                             |                  |
| protection class IP                                    | IP66, IF   | P67, IP69(IP69K)        |                             |                  |
| Substance Prohibitance (Date)                          | 10/01/2    | 2014                    |                             |                  |
| Ambient conditions                                     |            |                         |                             |                  |
| ambient temperature                                    |            |                         |                             |                  |
| during operation                                       | -25 +      | -70 °C                  |                             |                  |
| <ul> <li>during storage and transport</li> </ul>       | -40 +      | -80 °C                  |                             |                  |
| Environmental footprint                                |            |                         |                             |                  |
| Environmental Product Declaration(EPD)                 | Yes        |                         |                             |                  |
| Global Warming Potential [CO2 eq] total                | 0.787 k    | g                       |                             |                  |
| Global Warming Potential [CO2 eq] during manufacturing | 0.566 k    | g                       |                             |                  |
| Global Warming Potential [CO2 eq] during operation     | 0.235 k    | g                       |                             |                  |
| global warming potential [CO2 eq] after end of life    | -0.015     | kg                      |                             |                  |
| nstallation/ mounting/ dimensions                      |            |                         |                             |                  |
| height                                                 | 29.7 mi    | m                       |                             |                  |
| width                                                  | 29.7 mi    | m                       |                             |                  |
| mounting height                                        | 31 mm      |                         |                             |                  |
| installation depth                                     | 13 mm      |                         |                             |                  |
| Accessories                                            |            |                         |                             |                  |
| material of accessory                                  | Plastic    |                         |                             |                  |
| color of accessory                                     | black      |                         |                             |                  |
| Approvals Certificates                                 |            |                         |                             |                  |
| General Product Approval                               |            |                         | Declaration of Confo        | ormity           |
|                                                        |            |                         |                             |                  |
| Confirmation                                           | с<br>С     | r n r                   | ~ ~                         |                  |
| (QP) (Y                                                | <u>/L)</u> | FHI                     |                             |                  |
| CSA                                                    | UL         | LIIL                    | EG-Konf.                    |                  |
|                                                        |            |                         |                             |                  |
|                                                        |            |                         |                             |                  |
| Test Certificates Marine / Shipping                    |            |                         |                             | other            |