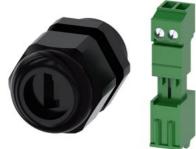

## 3SU1900-0HE10-0AA0

Metric screw connection M20 for AS-i-profile cable for routing the Flat cable into AS-i-housing for plastic or metal Enclosure with 1-3 control points,

| product brand name                                     | SIRIUS     | ACT                     |                             |                  |
|--------------------------------------------------------|------------|-------------------------|-----------------------------|------------------|
| product designation                                    | Metric     | cable gland             |                             |                  |
| design of the product                                  | M20 fo     | r AS-i profile cable an | d AS-i enclosures with 1 to | 3 command points |
| product type designation                               | 3SU1       |                         |                             |                  |
| General technical data                                 |            |                         |                             |                  |
| protection class IP                                    | IP66, IF   | P67, IP69(IP69K)        |                             |                  |
| Substance Prohibitance (Date)                          | 10/01/2    | 2014                    |                             |                  |
| Ambient conditions                                     |            |                         |                             |                  |
| ambient temperature                                    |            |                         |                             |                  |
| during operation                                       | -25 +      | -70 °C                  |                             |                  |
| <ul> <li>during storage and transport</li> </ul>       | -40 +      | -80 °C                  |                             |                  |
| Environmental footprint                                |            |                         |                             |                  |
| Environmental Product Declaration(EPD)                 | Yes        |                         |                             |                  |
| Global Warming Potential [CO2 eq] total                | 0.787 k    | g                       |                             |                  |
| Global Warming Potential [CO2 eq] during manufacturing | 0.566 k    | g                       |                             |                  |
| Global Warming Potential [CO2 eq] during operation     | 0.235 k    | g                       |                             |                  |
| global warming potential [CO2 eq] after end of life    | -0.015     | kg                      |                             |                  |
| nstallation/ mounting/ dimensions                      |            |                         |                             |                  |
| height                                                 | 29.7 mi    | m                       |                             |                  |
| width                                                  | 29.7 mi    | m                       |                             |                  |
| mounting height                                        | 31 mm      |                         |                             |                  |
| installation depth                                     | 13 mm      |                         |                             |                  |
| Accessories                                            |            |                         |                             |                  |
| material of accessory                                  | Plastic    |                         |                             |                  |
| color of accessory                                     | black      |                         |                             |                  |
| Approvals Certificates                                 |            |                         |                             |                  |
| General Product Approval                               |            |                         | Declaration of Confo        | ormity           |
|                                                        |            |                         |                             |                  |
| Confirmation                                           | с<br>С     | r n r                   | ~ ~                         |                  |
| (QP) (Y                                                | <u>/L)</u> | FHI                     |                             |                  |
| CSA                                                    | UL         | LIIL                    | EG-Konf.                    |                  |
|                                                        |            |                         |                             |                  |
|                                                        |            |                         |                             |                  |
| Test Certificates Marine / Shipping                    |            |                         |                             | other            |