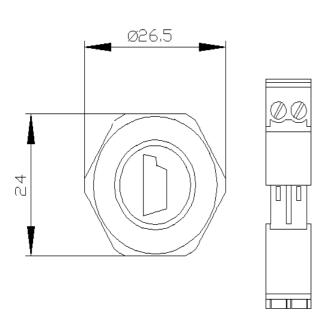

## 3SU1900-0HE10-0AA0

Metric screw connection M20 for AS-i-profile cable for routing the Flat cable into AS-i-housing for plastic or metal Enclosure with 1-3 control points,

| product brand name                                     | SIRIUS     | ACT                     |                             |                  |
|--------------------------------------------------------|------------|-------------------------|-----------------------------|------------------|
| product designation                                    | Metric     | cable gland             |                             |                  |
| design of the product                                  | M20 fo     | r AS-i profile cable an | d AS-i enclosures with 1 to | 3 command points |
| product type designation                               | 3SU1       |                         |                             |                  |
| General technical data                                 |            |                         |                             |                  |
| protection class IP                                    | IP66, IF   | P67, IP69(IP69K)        |                             |                  |
| Substance Prohibitance (Date)                          | 10/01/2    | 2014                    |                             |                  |
| Ambient conditions                                     |            |                         |                             |                  |
| ambient temperature                                    |            |                         |                             |                  |
| during operation                                       | -25 +      | -70 °C                  |                             |                  |
| <ul> <li>during storage and transport</li> </ul>       | -40 +      | -80 °C                  |                             |                  |
| Environmental footprint                                |            |                         |                             |                  |
| Environmental Product Declaration(EPD)                 | Yes        |                         |                             |                  |
| Global Warming Potential [CO2 eq] total                | 0.787 k    | g                       |                             |                  |
| Global Warming Potential [CO2 eq] during manufacturing | 0.566 k    | g                       |                             |                  |
| Global Warming Potential [CO2 eq] during operation     | 0.235 k    | g                       |                             |                  |
| global warming potential [CO2 eq] after end of life    | -0.015     | kg                      |                             |                  |
| nstallation/ mounting/ dimensions                      |            |                         |                             |                  |
| height                                                 | 29.7 mi    | m                       |                             |                  |
| width                                                  | 29.7 mi    | m                       |                             |                  |
| mounting height                                        | 31 mm      |                         |                             |                  |
| installation depth                                     | 13 mm      |                         |                             |                  |
| Accessories                                            |            |                         |                             |                  |
| material of accessory                                  | Plastic    |                         |                             |                  |
| color of accessory                                     | black      |                         |                             |                  |
| Approvals Certificates                                 |            |                         |                             |                  |
| General Product Approval                               |            |                         | Declaration of Confo        | ormity           |
|                                                        |            |                         |                             |                  |
| Confirmation                                           | с<br>С     | r n r                   | ~ ~                         |                  |
| (QP) (Y                                                | <u>/L)</u> | FHI                     |                             |                  |
| CSA                                                    | UL         | LIIL                    | EG-Konf.                    |                  |
|                                                        |            |                         |                             |                  |
|                                                        |            |                         |                             |                  |
| Test Certificates Marine / Shipping                    |            |                         |                             | other            |