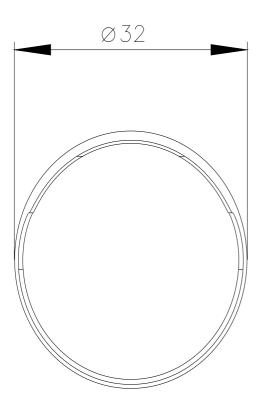

**Data sheet** 

3SU1900-0DJ10-0AA0

Sun collar, black, for illuminated pushbutton, 22 mm

| SIRIUS ACT                  |
|-----------------------------|
| Sun collar                  |
| for illuminated pushbuttons |
| 3SU1                        |
| 10/01/2014                  |
|                             |
|                             |
| -40 +80 °C                  |
|                             |
| Yes                         |
| 0.787 kg                    |
| 0.566 kg                    |
| 0.235 kg                    |
| -0.015 kg                   |
|                             |
| 26.3 mm                     |
|                             |
| Plastic                     |
| black                       |
|                             |
|                             |
|                             |