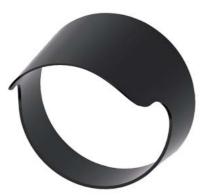

**Data sheet** 

3SU1900-0DJ10-0AA0

Sun collar, black, for illuminated pushbutton, 22 mm

| SIRIUS ACT                  |
|-----------------------------|
| Sun collar                  |
| for illuminated pushbuttons |
| 3SU1                        |
| 10/01/2014                  |
|                             |
|                             |
| -40 +80 °C                  |
|                             |
| Yes                         |
| 0.787 kg                    |
| 0.566 kg                    |
| 0.235 kg                    |
| -0.015 kg                   |
|                             |
| 26.3 mm                     |
|                             |
| Plastic                     |
| black                       |
|                             |
|                             |
|                             |