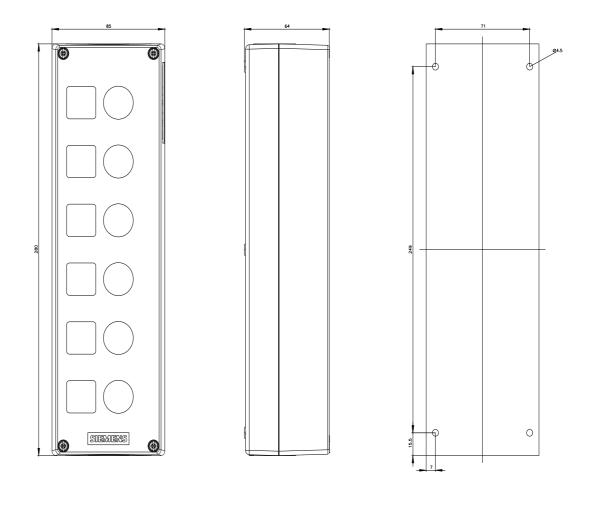

## 3SU1806-0AA00-0AB1

Enclosure for command devices, 22 mm, round, Enclosure material plastic, enclosure top part gray, 6 control points plastic, Recess for labels, without equipment

| product brand name                                                    | SIRIUS ACT                                                                                                                                |  |  |  |  |
|-----------------------------------------------------------------------|-------------------------------------------------------------------------------------------------------------------------------------------|--|--|--|--|
| product designation                                                   | Enclosures                                                                                                                                |  |  |  |  |
| product type designation                                              | 3SU1                                                                                                                                      |  |  |  |  |
| Enclosure                                                             |                                                                                                                                           |  |  |  |  |
| design of the housing                                                 | with recess for label                                                                                                                     |  |  |  |  |
| shape of the enclosure front                                          | rectangular                                                                                                                               |  |  |  |  |
| material of the enclosure                                             | plastic                                                                                                                                   |  |  |  |  |
| number of command points                                              | 6                                                                                                                                         |  |  |  |  |
| product component protective collar                                   | No                                                                                                                                        |  |  |  |  |
| color of the enclosure top part                                       | grey                                                                                                                                      |  |  |  |  |
| fastening method of the enclosure                                     | Vertical / horizontal                                                                                                                     |  |  |  |  |
| General technical data                                                |                                                                                                                                           |  |  |  |  |
| protection class IP                                                   | IP66, IP67, IP69(IP69K)                                                                                                                   |  |  |  |  |
| degree of protection NEMA rating                                      | 1, 2, 3, 3R, 4, 4X, 12, 13                                                                                                                |  |  |  |  |
| shock resistance for railway applications according to EN 61373       | Category 1, Class B                                                                                                                       |  |  |  |  |
| vibration resistance for railway applications according to EN 61373   | Category 1, Class B                                                                                                                       |  |  |  |  |
| Substance Prohibitance (Date)                                         | 10/01/2014                                                                                                                                |  |  |  |  |
| cable entry type                                                      | Without                                                                                                                                   |  |  |  |  |
| Connections/ Terminals                                                |                                                                                                                                           |  |  |  |  |
| type of electrical connection on enclosure                            | Cable routing above and below, both 1 x M25                                                                                               |  |  |  |  |
| tightening torque of fixing screws in the enclosure cover             | 1.5 1.7 N·m                                                                                                                               |  |  |  |  |
| Ambient conditions                                                    |                                                                                                                                           |  |  |  |  |
| ambient temperature                                                   |                                                                                                                                           |  |  |  |  |
| during operation                                                      | -25 +70 °C                                                                                                                                |  |  |  |  |
| during storage                                                        | -40 +80 °C                                                                                                                                |  |  |  |  |
| environmental category during operation according to IEC 60721        | 3M6, 3S2, 3B2, 3C3, 3K6 (with relative air humidity of 10 95%, no condensation in operation permitted for all devices behind front panel) |  |  |  |  |
| Installation/ mounting/ dimensions                                    |                                                                                                                                           |  |  |  |  |
| fastening method of modules and accessories                           | Floor mounting                                                                                                                            |  |  |  |  |
| height                                                                | 280 mm                                                                                                                                    |  |  |  |  |
| width                                                                 | 85 mm                                                                                                                                     |  |  |  |  |
| depth                                                                 | 64 mm                                                                                                                                     |  |  |  |  |
| mounting diameter                                                     | 22.3 mm                                                                                                                                   |  |  |  |  |
|                                                                       | 0.4 mm                                                                                                                                    |  |  |  |  |
| positive tolerance of installation diameter                           | 0.4 mm                                                                                                                                    |  |  |  |  |
| positive tolerance of installation diameter<br>Approvals Certificates | 0.4 mm                                                                                                                                    |  |  |  |  |