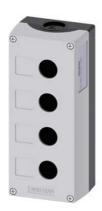

## 3SU1804-0AA00-0AB1

Enclosure for command devices, 22 mm, round, Enclosure material plastic, enclosure top part gray, 4 control points plastic, Recess for labels, without equipment

| product brand name                                                  | SIRIUS ACT                                                                                                                                |                           |
|---------------------------------------------------------------------|-------------------------------------------------------------------------------------------------------------------------------------------|---------------------------|
| product designation                                                 | Enclosures                                                                                                                                |                           |
| product type designation                                            | 3SU1                                                                                                                                      |                           |
| Enclosure                                                           |                                                                                                                                           |                           |
| design of the housing                                               | with recess for label                                                                                                                     |                           |
| shape of the enclosure front                                        | rectangular                                                                                                                               |                           |
| material of the enclosure                                           | plastic                                                                                                                                   |                           |
| number of command points                                            | 4                                                                                                                                         |                           |
| product component protective collar                                 | No                                                                                                                                        |                           |
| color of the enclosure top part                                     | grey                                                                                                                                      |                           |
| fastening method of the enclosure                                   | Vertical / horizontal                                                                                                                     |                           |
| General technical data                                              |                                                                                                                                           |                           |
| protection class IP                                                 | IP66, IP67, IP69(IP69K)                                                                                                                   |                           |
| degree of protection NEMA rating                                    | 1, 2, 3, 3R, 4, 4X, 12, 13                                                                                                                |                           |
| shock resistance for railway applications according to EN 61373     | Category 1, Class B                                                                                                                       |                           |
| vibration resistance for railway applications according to EN 61373 | Category 1, Class B                                                                                                                       |                           |
| Substance Prohibitance (Date)                                       | 10/01/2014                                                                                                                                |                           |
| cable entry type                                                    | Without                                                                                                                                   |                           |
| Connections/ Terminals                                              |                                                                                                                                           |                           |
| type of electrical connection on enclosure                          | Cable routing above and below, both 1 x M25                                                                                               |                           |
| tightening torque of fixing screws in the enclosure cover           | 1.5 1.7 N·m                                                                                                                               |                           |
| Ambient conditions                                                  |                                                                                                                                           |                           |
| ambient temperature                                                 |                                                                                                                                           |                           |
| during operation                                                    | -25 +70 °C                                                                                                                                |                           |
| during storage                                                      | -40 +80 °C                                                                                                                                |                           |
| environmental category during operation according to IEC 60721      | 3M6, 3S2, 3B2, 3C3, 3K6 (with relative air humidity of 10 95%, no condensation in operation permitted for all devices behind front panel) |                           |
| Installation/ mounting/ dimensions                                  |                                                                                                                                           |                           |
| fastening method of modules and accessories                         | Floor mounting                                                                                                                            |                           |
| height                                                              | 194 mm                                                                                                                                    |                           |
| width                                                               | 85 mm                                                                                                                                     |                           |
| depth                                                               | 64 mm                                                                                                                                     |                           |
| mounting diameter                                                   | 22.3 mm                                                                                                                                   |                           |
| positive tolerance of installation diameter                         | 0.4 mm                                                                                                                                    |                           |
| Approvals Certificates                                              |                                                                                                                                           |                           |
| General Product Approval                                            |                                                                                                                                           | Declaration of Conformity |