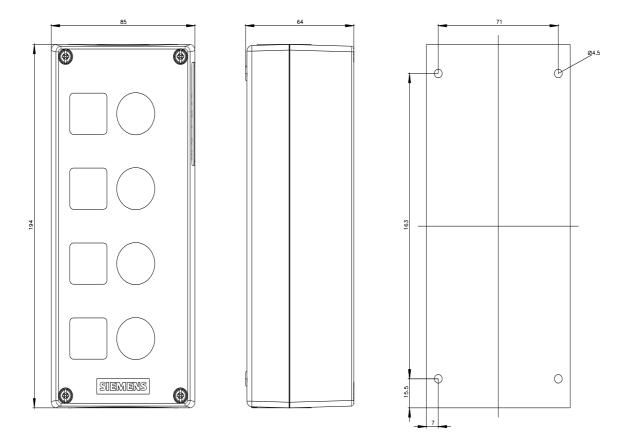

## 3SU1804-0AA00-0AB1

Enclosure for command devices, 22 mm, round, Enclosure material plastic, enclosure top part gray, 4 control points plastic, Recess for labels, without equipment

| product brand name                                                  | SIRIUS ACT                                                                                                                                |                           |
|---------------------------------------------------------------------|-------------------------------------------------------------------------------------------------------------------------------------------|---------------------------|
| product designation                                                 | Enclosures                                                                                                                                |                           |
| product type designation                                            | 3SU1                                                                                                                                      |                           |
| Enclosure                                                           |                                                                                                                                           |                           |
| design of the housing                                               | with recess for label                                                                                                                     |                           |
| shape of the enclosure front                                        | rectangular                                                                                                                               |                           |
| material of the enclosure                                           | plastic                                                                                                                                   |                           |
| number of command points                                            | 4                                                                                                                                         |                           |
| product component protective collar                                 | No                                                                                                                                        |                           |
| color of the enclosure top part                                     | grey                                                                                                                                      |                           |
| fastening method of the enclosure                                   | Vertical / horizontal                                                                                                                     |                           |
| General technical data                                              |                                                                                                                                           |                           |
| protection class IP                                                 | IP66, IP67, IP69(IP69K)                                                                                                                   |                           |
| degree of protection NEMA rating                                    | 1, 2, 3, 3R, 4, 4X, 12, 13                                                                                                                |                           |
| shock resistance for railway applications according to EN 61373     | Category 1, Class B                                                                                                                       |                           |
| vibration resistance for railway applications according to EN 61373 | Category 1, Class B                                                                                                                       |                           |
| Substance Prohibitance (Date)                                       | 10/01/2014                                                                                                                                |                           |
| cable entry type                                                    | Without                                                                                                                                   |                           |
| Connections/ Terminals                                              |                                                                                                                                           |                           |
| type of electrical connection on enclosure                          | Cable routing above and below, both 1 x M25                                                                                               |                           |
| tightening torque of fixing screws in the enclosure cover           | 1.5 1.7 N·m                                                                                                                               |                           |
| Ambient conditions                                                  |                                                                                                                                           |                           |
| ambient temperature                                                 |                                                                                                                                           |                           |
| during operation                                                    | -25 +70 °C                                                                                                                                |                           |
| during storage                                                      | -40 +80 °C                                                                                                                                |                           |
| environmental category during operation according to IEC 60721      | 3M6, 3S2, 3B2, 3C3, 3K6 (with relative air humidity of 10 95%, no condensation in operation permitted for all devices behind front panel) |                           |
| Installation/ mounting/ dimensions                                  |                                                                                                                                           |                           |
| fastening method of modules and accessories                         | Floor mounting                                                                                                                            |                           |
| height                                                              | 194 mm                                                                                                                                    |                           |
| width                                                               | 85 mm                                                                                                                                     |                           |
| depth                                                               | 64 mm                                                                                                                                     |                           |
| mounting diameter                                                   | 22.3 mm                                                                                                                                   |                           |
| positive tolerance of installation diameter                         | 0.4 mm                                                                                                                                    |                           |
| Approvals Certificates                                              |                                                                                                                                           |                           |
| General Product Approval                                            |                                                                                                                                           | Declaration of Conformity |