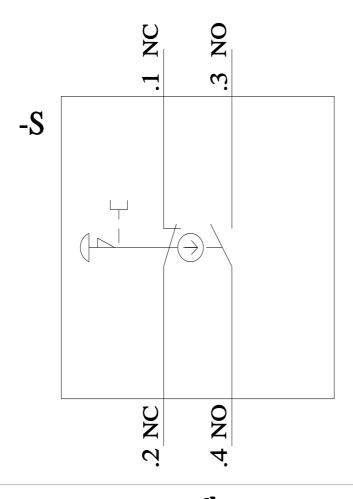

## 3SU1100-1BA20-3FA0

Mushroom pushbutton, 22 mm, round, plastic, red, 40 mm, latching, pull-to-unlatch mechanism, with holder, 1 NO+1 NC, Spring-type terminal

| product brand name                                           | SIRIUS ACT                |  |  |
|--------------------------------------------------------------|---------------------------|--|--|
| product designation                                          | Mushroom pushbuttons      |  |  |
| design of the product                                        | Complete unit             |  |  |
| product type designation                                     | 3SU1                      |  |  |
| product line                                                 | Plastic, black, 22 mm     |  |  |
| manufacturer's article number                                |                           |  |  |
| <ul> <li>of supplied contact module at position 1</li> </ul> | <u>3SU1400-1AA10-3FA0</u> |  |  |
| <ul> <li>of the supplied holder</li> </ul>                   | <u>3SU1550-0AA10-0AA0</u> |  |  |
| <ul> <li>of the supplied actuator</li> </ul>                 | <u>3SU1000-1BA20-0AA0</u> |  |  |
| Enclosure                                                    |                           |  |  |
| number of command points                                     | 1                         |  |  |
| Actuator                                                     |                           |  |  |
| principle of operation of the actuating element              | latching                  |  |  |
| product extension optional light source                      | No                        |  |  |
| color of the actuating element                               | red                       |  |  |
| material of the actuating element                            | plastic                   |  |  |
| shape of the actuating element                               | round                     |  |  |
| outer diameter of the actuating element                      | 40 mm                     |  |  |
| number of contact modules                                    | 1                         |  |  |
| type of unlocking device                                     | pull-to-unlatch mechanism |  |  |
| number of switching positions                                | 2                         |  |  |
| Front ring                                                   |                           |  |  |
| product component front ring                                 | Yes                       |  |  |
| design of the front ring                                     | Standard                  |  |  |
| material of the front ring                                   | plastic                   |  |  |
| color of the front ring                                      | black                     |  |  |
| Holder                                                       |                           |  |  |
| material of the holder                                       | Plastic                   |  |  |
| Display                                                      |                           |  |  |
| number of LEDs                                               | 0                         |  |  |
| General technical data                                       |                           |  |  |
| product function                                             |                           |  |  |
| positive opening                                             | Yes                       |  |  |
| EMERGENCY OFF function                                       | No                        |  |  |
| EMERGENCY STOP function                                      | No                        |  |  |
| product component light source                               | No                        |  |  |
| insulation voltage rated value                               | 500 V                     |  |  |
| degree of pollution                                          | 3                         |  |  |
| type of voltage of the operating voltage                     | AC/DC                     |  |  |
| surge voltage resistance rated value                         | 6 kV                      |  |  |

| protection class IP                                                | IP66, IP67, IP69(IP69K)                                                                                             |                                |
|--------------------------------------------------------------------|---------------------------------------------------------------------------------------------------------------------|--------------------------------|
| • of the terminal                                                  | IP20                                                                                                                |                                |
| degree of protection NEMA rating                                   | 1, 2, 3, 3R, 4, 4X, 12, 13                                                                                          |                                |
| shock resistance                                                   |                                                                                                                     |                                |
| <ul> <li>according to IEC 60068-2-27</li> </ul>                    | sinusoidal half-wave 15g / 11 ms                                                                                    |                                |
| <ul> <li>for railway applications according to EN 61373</li> </ul> | Category 1, Class B                                                                                                 |                                |
| operating frequency maximum                                        | 1 800 1/h                                                                                                           |                                |
| mechanical service life (operating cycles) typical                 | 500 000                                                                                                             |                                |
| electrical endurance (operating cycles) typical                    | 10 000 000                                                                                                          |                                |
| thermal current                                                    | 10 A                                                                                                                |                                |
| reference code according to IEC 81346-2                            | Р                                                                                                                   |                                |
| continuous current of the C characteristic MCB                     | 10 A; for a short-circuit current smaller than 400 A                                                                |                                |
| continuous current of the quick DIAZED fuse link                   | 10 A                                                                                                                |                                |
| continuous current of the DIAZED fuse link gG                      | 10 A                                                                                                                |                                |
| Substance Prohibitance (Date)                                      | 10/01/2014                                                                                                          |                                |
| operating voltage                                                  |                                                                                                                     |                                |
| • at AC                                                            |                                                                                                                     |                                |
| — at 50 Hz rated value                                             | 5 500 V                                                                                                             |                                |
| — at 60 Hz rated value                                             | 5 500 V                                                                                                             |                                |
| • at DC rated value                                                | 5 500 V                                                                                                             |                                |
| Power Electronics                                                  |                                                                                                                     |                                |
| contact reliability                                                | One maloperation per 100 million (17 V, 5 mA), one mal                                                              | operation per 10 million       |
| -                                                                  | (5 V, 1 mA)                                                                                                         |                                |
| Auxiliary circuit                                                  |                                                                                                                     |                                |
| design of the contact of auxiliary contacts                        | Silver alloy                                                                                                        |                                |
| number of NC contacts for auxiliary contacts                       | 1                                                                                                                   |                                |
| number of NO contacts for auxiliary contacts                       | 1                                                                                                                   |                                |
| Connections/ Terminals                                             |                                                                                                                     |                                |
| type of electrical connection of modules and accessories           | Spring-type terminal                                                                                                |                                |
| type of connectable conductor cross-sections                       |                                                                                                                     |                                |
| <ul> <li>solid without core end processing</li> </ul>              | 2x (0.25 1.5 mm²)                                                                                                   |                                |
| <ul> <li>finely stranded with core end processing</li> </ul>       | 2x (0.25 0.75 mm <sup>2</sup> )                                                                                     |                                |
| <ul> <li>finely stranded without core end processing</li> </ul>    | 2x (0.25 1.5 mm²)                                                                                                   |                                |
| <ul> <li>for AWG cables</li> </ul>                                 | 2x (24 16)                                                                                                          |                                |
| tightening torque of the screws in the bracket                     | 1 1.2 N·m                                                                                                           |                                |
| Ambient conditions                                                 |                                                                                                                     |                                |
| ambient temperature                                                |                                                                                                                     |                                |
| <ul> <li>during operation</li> </ul>                               | -25 +70 °C                                                                                                          |                                |
| during storage                                                     | -40 +80 °C                                                                                                          |                                |
| environmental category during operation according to IEC 60721     | 3M6, 3S2, 3B2, 3C3, 3K6 (with relative air humidity of 10 condensation in operation permitted for all devices behin | ,                              |
| Environmental footprint                                            |                                                                                                                     |                                |
| Environmental Product Declaration(EPD)                             | Yes                                                                                                                 |                                |
| Global Warming Potential [CO2 eq] total                            | 0.787 kg                                                                                                            |                                |
| Global Warming Potential [CO2 eq] during manufacturing             | 0.566 kg                                                                                                            |                                |
| Global Warming Potential [CO2 eq] during operation                 | 0.235 kg                                                                                                            |                                |
| global warming potential [CO2 eq] after end of life                | -0.015 kg                                                                                                           |                                |
| Installation/ mounting/ dimensions                                 |                                                                                                                     |                                |
| fastening method                                                   |                                                                                                                     |                                |
| of modules and accessories                                         | Front plate mounting                                                                                                |                                |
| height                                                             | 40 mm                                                                                                               |                                |
| width                                                              | 40 mm                                                                                                               |                                |
| shape of the installation opening                                  | round                                                                                                               |                                |
| mounting diameter                                                  | 22.3 mm                                                                                                             |                                |
| positive tolerance of installation diameter                        | 0.4 mm                                                                                                              |                                |
| mounting height                                                    | 27.5 mm                                                                                                             |                                |
| installation width                                                 | 40 mm                                                                                                               |                                |
| installation depth                                                 | 71.7 mm                                                                                                             |                                |
| Approvals Certificates                                             |                                                                                                                     |                                |
|                                                                    |                                                                                                                     | Declaration of Con             |
| General Product Approval                                           |                                                                                                                     | Declaration of Con-<br>formity |