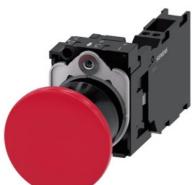

## 3SU1100-1BA20-3FA0

Mushroom pushbutton, 22 mm, round, plastic, red, 40 mm, latching, pull-to-unlatch mechanism, with holder, 1 NO+1 NC, Spring-type terminal

| product brand name                                           | SIRIUS ACT                |  |  |
|--------------------------------------------------------------|---------------------------|--|--|
| product designation                                          | Mushroom pushbuttons      |  |  |
| design of the product                                        | Complete unit             |  |  |
| product type designation                                     | 3SU1                      |  |  |
| product line                                                 | Plastic, black, 22 mm     |  |  |
| manufacturer's article number                                |                           |  |  |
| <ul> <li>of supplied contact module at position 1</li> </ul> | <u>3SU1400-1AA10-3FA0</u> |  |  |
| <ul> <li>of the supplied holder</li> </ul>                   | <u>3SU1550-0AA10-0AA0</u> |  |  |
| <ul> <li>of the supplied actuator</li> </ul>                 | <u>3SU1000-1BA20-0AA0</u> |  |  |
| Enclosure                                                    |                           |  |  |
| number of command points                                     | 1                         |  |  |
| Actuator                                                     |                           |  |  |
| principle of operation of the actuating element              | latching                  |  |  |
| product extension optional light source                      | No                        |  |  |
| color of the actuating element                               | red                       |  |  |
| material of the actuating element                            | plastic                   |  |  |
| shape of the actuating element                               | round                     |  |  |
| outer diameter of the actuating element                      | 40 mm                     |  |  |
| number of contact modules                                    | 1                         |  |  |
| type of unlocking device                                     | pull-to-unlatch mechanism |  |  |
| number of switching positions                                | 2                         |  |  |
| Front ring                                                   |                           |  |  |
| product component front ring                                 | Yes                       |  |  |
| design of the front ring                                     | Standard                  |  |  |
| material of the front ring                                   | plastic                   |  |  |
| color of the front ring                                      | black                     |  |  |
| Holder                                                       |                           |  |  |
| material of the holder                                       | Plastic                   |  |  |
| Display                                                      |                           |  |  |
| number of LEDs                                               | 0                         |  |  |
| General technical data                                       |                           |  |  |
| product function                                             |                           |  |  |
| positive opening                                             | Yes                       |  |  |
| EMERGENCY OFF function                                       | No                        |  |  |
| EMERGENCY STOP function                                      | No                        |  |  |
| product component light source                               | No                        |  |  |
| insulation voltage rated value                               | 500 V                     |  |  |
| degree of pollution                                          | 3                         |  |  |
| type of voltage of the operating voltage                     | AC/DC                     |  |  |
| surge voltage resistance rated value                         | 6 kV                      |  |  |