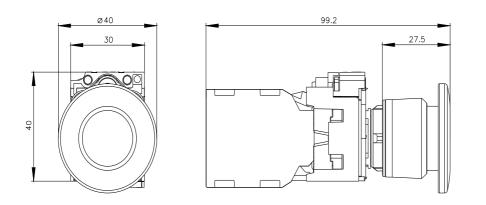

| protection class IP                                                | IP66, IP67, IP69(IP69K)                                                                                             |                                |
|--------------------------------------------------------------------|---------------------------------------------------------------------------------------------------------------------|--------------------------------|
| • of the terminal                                                  | IP20                                                                                                                |                                |
| degree of protection NEMA rating                                   | 1, 2, 3, 3R, 4, 4X, 12, 13                                                                                          |                                |
| shock resistance                                                   |                                                                                                                     |                                |
| <ul> <li>according to IEC 60068-2-27</li> </ul>                    | sinusoidal half-wave 15g / 11 ms                                                                                    |                                |
| <ul> <li>for railway applications according to EN 61373</li> </ul> | Category 1, Class B                                                                                                 |                                |
| operating frequency maximum                                        | 1 800 1/h                                                                                                           |                                |
| mechanical service life (operating cycles) typical                 | 500 000                                                                                                             |                                |
| electrical endurance (operating cycles) typical                    | 10 000 000                                                                                                          |                                |
| thermal current                                                    | 10 A                                                                                                                |                                |
| reference code according to IEC 81346-2                            | Р                                                                                                                   |                                |
| continuous current of the C characteristic MCB                     | 10 A; for a short-circuit current smaller than 400 A                                                                |                                |
| continuous current of the quick DIAZED fuse link                   | 10 A                                                                                                                |                                |
| continuous current of the DIAZED fuse link gG                      | 10 A                                                                                                                |                                |
| Substance Prohibitance (Date)                                      | 10/01/2014                                                                                                          |                                |
| operating voltage                                                  |                                                                                                                     |                                |
| • at AC                                                            |                                                                                                                     |                                |
| — at 50 Hz rated value                                             | 5 500 V                                                                                                             |                                |
| — at 60 Hz rated value                                             | 5 500 V                                                                                                             |                                |
| • at DC rated value                                                | 5 500 V                                                                                                             |                                |
| Power Electronics                                                  |                                                                                                                     |                                |
| contact reliability                                                | One maloperation per 100 million (17 V, 5 mA), one mal                                                              | operation per 10 million       |
| -                                                                  | (5 V, 1 mA)                                                                                                         |                                |
| Auxiliary circuit                                                  |                                                                                                                     |                                |
| design of the contact of auxiliary contacts                        | Silver alloy                                                                                                        |                                |
| number of NC contacts for auxiliary contacts                       | 1                                                                                                                   |                                |
| number of NO contacts for auxiliary contacts                       | 1                                                                                                                   |                                |
| Connections/ Terminals                                             |                                                                                                                     |                                |
| type of electrical connection of modules and accessories           | Spring-type terminal                                                                                                |                                |
| type of connectable conductor cross-sections                       |                                                                                                                     |                                |
| <ul> <li>solid without core end processing</li> </ul>              | 2x (0.25 1.5 mm²)                                                                                                   |                                |
| <ul> <li>finely stranded with core end processing</li> </ul>       | 2x (0.25 0.75 mm <sup>2</sup> )                                                                                     |                                |
| <ul> <li>finely stranded without core end processing</li> </ul>    | 2x (0.25 1.5 mm²)                                                                                                   |                                |
| <ul> <li>for AWG cables</li> </ul>                                 | 2x (24 16)                                                                                                          |                                |
| tightening torque of the screws in the bracket                     | 1 1.2 N·m                                                                                                           |                                |
| Ambient conditions                                                 |                                                                                                                     |                                |
| ambient temperature                                                |                                                                                                                     |                                |
| <ul> <li>during operation</li> </ul>                               | -25 +70 °C                                                                                                          |                                |
| during storage                                                     | -40 +80 °C                                                                                                          |                                |
| environmental category during operation according to IEC 60721     | 3M6, 3S2, 3B2, 3C3, 3K6 (with relative air humidity of 10 condensation in operation permitted for all devices behin | ,                              |
| Environmental footprint                                            |                                                                                                                     |                                |
| Environmental Product Declaration(EPD)                             | Yes                                                                                                                 |                                |
| Global Warming Potential [CO2 eq] total                            | 0.787 kg                                                                                                            |                                |
| Global Warming Potential [CO2 eq] during manufacturing             | 0.566 kg                                                                                                            |                                |
| Global Warming Potential [CO2 eq] during operation                 | 0.235 kg                                                                                                            |                                |
| global warming potential [CO2 eq] after end of life                | -0.015 kg                                                                                                           |                                |
| Installation/ mounting/ dimensions                                 |                                                                                                                     |                                |
| fastening method                                                   |                                                                                                                     |                                |
| of modules and accessories                                         | Front plate mounting                                                                                                |                                |
| height                                                             | 40 mm                                                                                                               |                                |
| width                                                              | 40 mm                                                                                                               |                                |
| shape of the installation opening                                  | round                                                                                                               |                                |
| mounting diameter                                                  | 22.3 mm                                                                                                             |                                |
| positive tolerance of installation diameter                        | 0.4 mm                                                                                                              |                                |
| mounting height                                                    | 27.5 mm                                                                                                             |                                |
| installation width                                                 | 40 mm                                                                                                               |                                |
| installation depth                                                 | 71.7 mm                                                                                                             |                                |
| Approvals Certificates                                             |                                                                                                                     |                                |
|                                                                    |                                                                                                                     | Declaration of Con             |
| General Product Approval                                           |                                                                                                                     | Declaration of Con-<br>formity |