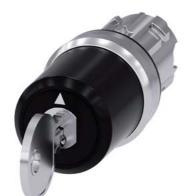

## 3SU1050-5LN51-0AA0

key-operated switch Siemens, 22 mm, round, metal, shiny, lock no. STGH10, with 2 keys, 3 switch positions I-O<II, left latching, momentary contact type on the right, actuating angle  $2x45^{\circ}$ , 10:30h/12h/13:30h, key removal O+I

| product brand name                                 | SIRIUS ACT                                                                                 |  |  |  |
|----------------------------------------------------|--------------------------------------------------------------------------------------------|--|--|--|
| product designation                                | Key-operated switches                                                                      |  |  |  |
| design of the product                              | Actuating/signaling element                                                                |  |  |  |
| product type designation                           | 3SU1                                                                                       |  |  |  |
| product line                                       | Metal, shiny, 22 mm                                                                        |  |  |  |
| Actuator                                           |                                                                                            |  |  |  |
| principle of operation of the actuating element    | latching/momentary contact, 2x45° (10:30 h/12 h/13:30 h), return from right, left latching |  |  |  |
| product extension optional light source            | No                                                                                         |  |  |  |
| color                                              |                                                                                            |  |  |  |
| <ul> <li>of the actuating element</li> </ul>       | silver                                                                                     |  |  |  |
| material of the actuating element                  | metal                                                                                      |  |  |  |
| shape of the actuating element                     | Key                                                                                        |  |  |  |
| outer diameter of the actuating element            | 29.5 mm                                                                                    |  |  |  |
| number of switching positions                      | 3                                                                                          |  |  |  |
| switch position for key distraction                | O+I                                                                                        |  |  |  |
| actuating angle                                    |                                                                                            |  |  |  |
| clockwise                                          | 45°                                                                                        |  |  |  |
| anticlockwise                                      | 45°                                                                                        |  |  |  |
| lock make                                          | Siemens                                                                                    |  |  |  |
| key number                                         | STGH10                                                                                     |  |  |  |
| Front ring                                         |                                                                                            |  |  |  |
| product component front ring                       | Yes                                                                                        |  |  |  |
| design of the front ring                           | Standard                                                                                   |  |  |  |
| material of the front ring                         | Metal, high gloss                                                                          |  |  |  |
| color of the front ring                            | silver                                                                                     |  |  |  |
| General technical data                             |                                                                                            |  |  |  |
| protection class IP                                | IP66, IP67, IP69(IP69K)                                                                    |  |  |  |
| of the terminal                                    | IP20                                                                                       |  |  |  |
| degree of protection NEMA rating                   | 1, 2, 3, 3R, 4, 4X, 12, 13                                                                 |  |  |  |
| shock resistance                                   |                                                                                            |  |  |  |
| according to IEC 60068-2-27                        | sinusoidal half-wave 15g / 11 ms                                                           |  |  |  |
| vibration resistance                               |                                                                                            |  |  |  |
| according to IEC 60068-2-6                         | 10 500 Hz: 5g                                                                              |  |  |  |
| operating frequency maximum                        | 1 800 1/h                                                                                  |  |  |  |
| mechanical service life (operating cycles) typical | 300 000                                                                                    |  |  |  |
| reference code according to IEC 81346-2            | S                                                                                          |  |  |  |
| Substance Prohibitance (Date)                      | 10/01/2014                                                                                 |  |  |  |
| Safety related data                                |                                                                                            |  |  |  |
| proportion of dangerous failures                   |                                                                                            |  |  |  |
| · · · · ·                                          |                                                                                            |  |  |  |