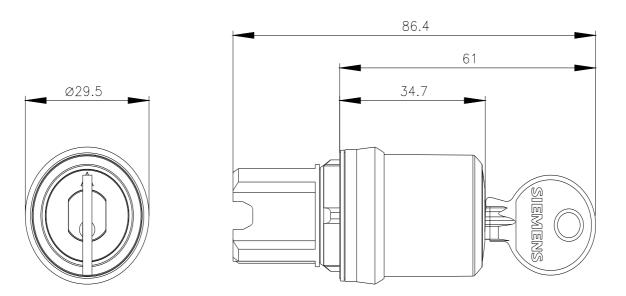

| product brand name                                 | SIRIUS ACT                                                                                 |  |  |  |
|----------------------------------------------------|--------------------------------------------------------------------------------------------|--|--|--|
| product designation                                | Key-operated switches                                                                      |  |  |  |
| design of the product                              | Actuating/signaling element                                                                |  |  |  |
| product type designation                           | 3SU1                                                                                       |  |  |  |
| product line                                       | Metal, shiny, 22 mm                                                                        |  |  |  |
| Actuator                                           |                                                                                            |  |  |  |
| principle of operation of the actuating element    | latching/momentary contact, 2x45° (10:30 h/12 h/13:30 h), return from right, left latching |  |  |  |
| product extension optional light source            | No                                                                                         |  |  |  |
| color                                              |                                                                                            |  |  |  |
| <ul> <li>of the actuating element</li> </ul>       | silver                                                                                     |  |  |  |
| material of the actuating element                  | metal                                                                                      |  |  |  |
| shape of the actuating element                     | Key                                                                                        |  |  |  |
| outer diameter of the actuating element            | 29.5 mm                                                                                    |  |  |  |
| number of switching positions                      | 3                                                                                          |  |  |  |
| switch position for key distraction                | O+I                                                                                        |  |  |  |
| actuating angle                                    |                                                                                            |  |  |  |
| clockwise                                          | 45°                                                                                        |  |  |  |
| anticlockwise                                      | 45°                                                                                        |  |  |  |
| lock make                                          | Siemens                                                                                    |  |  |  |
| key number                                         | STGH10                                                                                     |  |  |  |
| Front ring                                         |                                                                                            |  |  |  |
| product component front ring                       | Yes                                                                                        |  |  |  |
| design of the front ring                           | Standard                                                                                   |  |  |  |
| material of the front ring                         | Metal, high gloss                                                                          |  |  |  |
| color of the front ring                            | silver                                                                                     |  |  |  |
| General technical data                             |                                                                                            |  |  |  |
| protection class IP                                | IP66, IP67, IP69(IP69K)                                                                    |  |  |  |
| of the terminal                                    | IP20                                                                                       |  |  |  |
| degree of protection NEMA rating                   | 1, 2, 3, 3R, 4, 4X, 12, 13                                                                 |  |  |  |
| shock resistance                                   |                                                                                            |  |  |  |
| according to IEC 60068-2-27                        | sinusoidal half-wave 15g / 11 ms                                                           |  |  |  |
| vibration resistance                               |                                                                                            |  |  |  |
| according to IEC 60068-2-6                         | 10 500 Hz: 5g                                                                              |  |  |  |
| operating frequency maximum                        | 1 800 1/h                                                                                  |  |  |  |
| mechanical service life (operating cycles) typical | 300 000                                                                                    |  |  |  |
| reference code according to IEC 81346-2            | S                                                                                          |  |  |  |
| Substance Prohibitance (Date)                      | 10/01/2014                                                                                 |  |  |  |
| Safety related data                                |                                                                                            |  |  |  |
| proportion of dangerous failures                   |                                                                                            |  |  |  |
| · · · · ·                                          |                                                                                            |  |  |  |