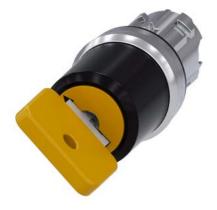

## **Data sheet**

Key-operated switch O.M.R, 22 mm, round, metal, shiny, lock number 73033, yellow, with 2 keys, 2 switch positions O-I, latching, actuating angle  $90^\circ,\,10:30h/13:30h,\,Key\,removal\,O+I$ 

| product brand name                                 | SIRIUS ACT                       |
|----------------------------------------------------|----------------------------------|
| product designation                                | Key-operated switches            |
| design of the product                              | Actuating/signaling element      |
| product type designation                           | 3SU1                             |
| product line                                       | Metal, shiny, 22 mm              |
| manufacturer's article number of included key      | 3SU1950-0FM30-0AA0               |
| Actuator                                           |                                  |
| principle of operation of the actuating element    | latching, 90° (10:30 h/13:30 h)  |
| product extension optional light source            | No                               |
| color                                              |                                  |
| of the actuating element                           | yellow                           |
| material of the actuating element                  | metal                            |
| shape of the actuating element                     | Key                              |
| outer diameter of the actuating element            | 29.5 mm                          |
| number of switching positions                      | 2                                |
| switch position for key distraction                | O+I                              |
| actuating angle                                    |                                  |
| • clockwise                                        | 90°                              |
| lock make                                          | O.M.R.                           |
| key number                                         | 73033                            |
| Front ring                                         |                                  |
| product component front ring                       | Yes                              |
| design of the front ring                           | Standard                         |
| material of the front ring                         | Metal, high gloss                |
| color of the front ring                            | silver                           |
| General technical data                             |                                  |
| protection class IP                                | IP66, IP67, IP69(IP69K)          |
| of the terminal                                    | IP20                             |
| degree of protection NEMA rating                   | 1, 2, 3, 3R, 4, 4X, 12, 13       |
| shock resistance                                   |                                  |
| • according to IEC 60068-2-27                      | sinusoidal half-wave 15g / 11 ms |
| vibration resistance                               |                                  |
| according to IEC 60068-2-6                         | 10 500 Hz: 5g                    |
| operating frequency maximum                        | 1 800 1/h                        |
| mechanical service life (operating cycles) typical | 300 000                          |
| reference code according to IEC 81346-2            | S                                |
| Substance Prohibitance (Date)                      | 10/01/2014                       |
| Ambient conditions                                 |                                  |
| ambient temperature                                |                                  |
|                                                    |                                  |