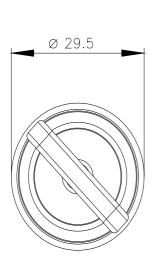

| product brand name                                 | SIRIUS ACT                       |
|----------------------------------------------------|----------------------------------|
| product designation                                | Key-operated switches            |
| design of the product                              | Actuating/signaling element      |
| product type designation                           | 3SU1                             |
| product line                                       | Metal, shiny, 22 mm              |
| manufacturer's article number of included key      | 3SU1950-0FM30-0AA0               |
| Actuator                                           |                                  |
| principle of operation of the actuating element    | latching, 90° (10:30 h/13:30 h)  |
| product extension optional light source            | No                               |
| color                                              |                                  |
| of the actuating element                           | yellow                           |
| material of the actuating element                  | metal                            |
| shape of the actuating element                     | Key                              |
| outer diameter of the actuating element            | 29.5 mm                          |
| number of switching positions                      | 2                                |
| switch position for key distraction                | O+I                              |
| actuating angle                                    |                                  |
| • clockwise                                        | 90°                              |
| lock make                                          | O.M.R.                           |
| key number                                         | 73033                            |
| Front ring                                         |                                  |
| product component front ring                       | Yes                              |
| design of the front ring                           | Standard                         |
| material of the front ring                         | Metal, high gloss                |
| color of the front ring                            | silver                           |
| General technical data                             |                                  |
| protection class IP                                | IP66, IP67, IP69(IP69K)          |
| of the terminal                                    | IP20                             |
| degree of protection NEMA rating                   | 1, 2, 3, 3R, 4, 4X, 12, 13       |
| shock resistance                                   |                                  |
| • according to IEC 60068-2-27                      | sinusoidal half-wave 15g / 11 ms |
| vibration resistance                               |                                  |
| according to IEC 60068-2-6                         | 10 500 Hz: 5g                    |
| operating frequency maximum                        | 1 800 1/h                        |
| mechanical service life (operating cycles) typical | 300 000                          |
| reference code according to IEC 81346-2            | S                                |
| Substance Prohibitance (Date)                      | 10/01/2014                       |
| Ambient conditions                                 |                                  |
| ambient temperature                                |                                  |
|                                                    |                                  |

| during storage                                                                                                                                                                                                                                                                                                                                                                                                                                                                                                                                                                                                                                                                                                                                                                                                                                                                                                                                                                                                                                                                                                                                                                                                                                                                                                                                                                                                                                                                                                                                                                                                                                                                                                                                                                                                                                                                                                                                                                                                                                                                                                                 | -40 +80 °C                                                     |
|--------------------------------------------------------------------------------------------------------------------------------------------------------------------------------------------------------------------------------------------------------------------------------------------------------------------------------------------------------------------------------------------------------------------------------------------------------------------------------------------------------------------------------------------------------------------------------------------------------------------------------------------------------------------------------------------------------------------------------------------------------------------------------------------------------------------------------------------------------------------------------------------------------------------------------------------------------------------------------------------------------------------------------------------------------------------------------------------------------------------------------------------------------------------------------------------------------------------------------------------------------------------------------------------------------------------------------------------------------------------------------------------------------------------------------------------------------------------------------------------------------------------------------------------------------------------------------------------------------------------------------------------------------------------------------------------------------------------------------------------------------------------------------------------------------------------------------------------------------------------------------------------------------------------------------------------------------------------------------------------------------------------------------------------------------------------------------------------------------------------------------|----------------------------------------------------------------|
| environmental category during operation according to IEC 60721                                                                                                                                                                                                                                                                                                                                                                                                                                                                                                                                                                                                                                                                                                                                                                                                                                                                                                                                                                                                                                                                                                                                                                                                                                                                                                                                                                                                                                                                                                                                                                                                                                                                                                                                                                                                                                                                                                                                                                                                                                                                 | 3M6, 3S2, 3B2, 3C3, 3K6 (with relative air humidity of 10 95%) |
| Environmental footprint                                                                                                                                                                                                                                                                                                                                                                                                                                                                                                                                                                                                                                                                                                                                                                                                                                                                                                                                                                                                                                                                                                                                                                                                                                                                                                                                                                                                                                                                                                                                                                                                                                                                                                                                                                                                                                                                                                                                                                                                                                                                                                        |                                                                |
| Environmental Product Declaration(EPD)                                                                                                                                                                                                                                                                                                                                                                                                                                                                                                                                                                                                                                                                                                                                                                                                                                                                                                                                                                                                                                                                                                                                                                                                                                                                                                                                                                                                                                                                                                                                                                                                                                                                                                                                                                                                                                                                                                                                                                                                                                                                                         | Yes                                                            |
| Global Warming Potential [CO2 eq] total                                                                                                                                                                                                                                                                                                                                                                                                                                                                                                                                                                                                                                                                                                                                                                                                                                                                                                                                                                                                                                                                                                                                                                                                                                                                                                                                                                                                                                                                                                                                                                                                                                                                                                                                                                                                                                                                                                                                                                                                                                                                                        | 0.593 kg                                                       |
| Global Warming Potential [CO2 eq] during manufacturing                                                                                                                                                                                                                                                                                                                                                                                                                                                                                                                                                                                                                                                                                                                                                                                                                                                                                                                                                                                                                                                                                                                                                                                                                                                                                                                                                                                                                                                                                                                                                                                                                                                                                                                                                                                                                                                                                                                                                                                                                                                                         | 0.625 kg                                                       |
| Global Warming Potential [CO2 eq] during operation                                                                                                                                                                                                                                                                                                                                                                                                                                                                                                                                                                                                                                                                                                                                                                                                                                                                                                                                                                                                                                                                                                                                                                                                                                                                                                                                                                                                                                                                                                                                                                                                                                                                                                                                                                                                                                                                                                                                                                                                                                                                             | 0.235 kg                                                       |
| Global Warming Potential [CO2 eq] after end of life                                                                                                                                                                                                                                                                                                                                                                                                                                                                                                                                                                                                                                                                                                                                                                                                                                                                                                                                                                                                                                                                                                                                                                                                                                                                                                                                                                                                                                                                                                                                                                                                                                                                                                                                                                                                                                                                                                                                                                                                                                                                            | -0.267 kg                                                      |
| Installation/ mounting/ dimensions                                                                                                                                                                                                                                                                                                                                                                                                                                                                                                                                                                                                                                                                                                                                                                                                                                                                                                                                                                                                                                                                                                                                                                                                                                                                                                                                                                                                                                                                                                                                                                                                                                                                                                                                                                                                                                                                                                                                                                                                                                                                                             |                                                                |
| height                                                                                                                                                                                                                                                                                                                                                                                                                                                                                                                                                                                                                                                                                                                                                                                                                                                                                                                                                                                                                                                                                                                                                                                                                                                                                                                                                                                                                                                                                                                                                                                                                                                                                                                                                                                                                                                                                                                                                                                                                                                                                                                         | 29.5 mm                                                        |
| width                                                                                                                                                                                                                                                                                                                                                                                                                                                                                                                                                                                                                                                                                                                                                                                                                                                                                                                                                                                                                                                                                                                                                                                                                                                                                                                                                                                                                                                                                                                                                                                                                                                                                                                                                                                                                                                                                                                                                                                                                                                                                                                          | 29.5 mm                                                        |
| shape of the installation opening                                                                                                                                                                                                                                                                                                                                                                                                                                                                                                                                                                                                                                                                                                                                                                                                                                                                                                                                                                                                                                                                                                                                                                                                                                                                                                                                                                                                                                                                                                                                                                                                                                                                                                                                                                                                                                                                                                                                                                                                                                                                                              | round                                                          |
| and the second s |                                                                |
| mounting diameter                                                                                                                                                                                                                                                                                                                                                                                                                                                                                                                                                                                                                                                                                                                                                                                                                                                                                                                                                                                                                                                                                                                                                                                                                                                                                                                                                                                                                                                                                                                                                                                                                                                                                                                                                                                                                                                                                                                                                                                                                                                                                                              | 22.3 mm                                                        |
| positive tolerance of installation diameter                                                                                                                                                                                                                                                                                                                                                                                                                                                                                                                                                                                                                                                                                                                                                                                                                                                                                                                                                                                                                                                                                                                                                                                                                                                                                                                                                                                                                                                                                                                                                                                                                                                                                                                                                                                                                                                                                                                                                                                                                                                                                    | 22.3 mm<br>0.4 mm                                              |
|                                                                                                                                                                                                                                                                                                                                                                                                                                                                                                                                                                                                                                                                                                                                                                                                                                                                                                                                                                                                                                                                                                                                                                                                                                                                                                                                                                                                                                                                                                                                                                                                                                                                                                                                                                                                                                                                                                                                                                                                                                                                                                                                |                                                                |
| positive tolerance of installation diameter                                                                                                                                                                                                                                                                                                                                                                                                                                                                                                                                                                                                                                                                                                                                                                                                                                                                                                                                                                                                                                                                                                                                                                                                                                                                                                                                                                                                                                                                                                                                                                                                                                                                                                                                                                                                                                                                                                                                                                                                                                                                                    | 0.4 mm                                                         |
| positive tolerance of installation diameter mounting height                                                                                                                                                                                                                                                                                                                                                                                                                                                                                                                                                                                                                                                                                                                                                                                                                                                                                                                                                                                                                                                                                                                                                                                                                                                                                                                                                                                                                                                                                                                                                                                                                                                                                                                                                                                                                                                                                                                                                                                                                                                                    | 0.4 mm<br>51.7 mm                                              |