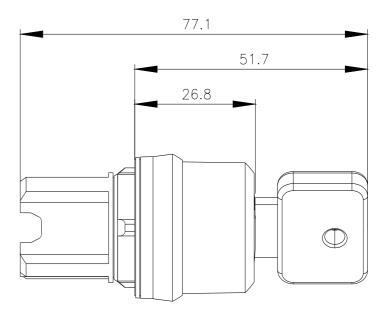

| during storage                                                                                                                                                                                                                                                                                                                                                                                                                                                                                                                                                                                                                                                                                                                                                                                                                                                                                                                                                                                                                                                                                                                                                                                                                                                                                                                                                                                                                                                                                                                                                                                                                                                                                                                                                                                                                                                                                                                                                                                                                                                                                                                 | -40 +80 °C                                                     |
|--------------------------------------------------------------------------------------------------------------------------------------------------------------------------------------------------------------------------------------------------------------------------------------------------------------------------------------------------------------------------------------------------------------------------------------------------------------------------------------------------------------------------------------------------------------------------------------------------------------------------------------------------------------------------------------------------------------------------------------------------------------------------------------------------------------------------------------------------------------------------------------------------------------------------------------------------------------------------------------------------------------------------------------------------------------------------------------------------------------------------------------------------------------------------------------------------------------------------------------------------------------------------------------------------------------------------------------------------------------------------------------------------------------------------------------------------------------------------------------------------------------------------------------------------------------------------------------------------------------------------------------------------------------------------------------------------------------------------------------------------------------------------------------------------------------------------------------------------------------------------------------------------------------------------------------------------------------------------------------------------------------------------------------------------------------------------------------------------------------------------------|----------------------------------------------------------------|
| environmental category during operation according to IEC 60721                                                                                                                                                                                                                                                                                                                                                                                                                                                                                                                                                                                                                                                                                                                                                                                                                                                                                                                                                                                                                                                                                                                                                                                                                                                                                                                                                                                                                                                                                                                                                                                                                                                                                                                                                                                                                                                                                                                                                                                                                                                                 | 3M6, 3S2, 3B2, 3C3, 3K6 (with relative air humidity of 10 95%) |
| Environmental footprint                                                                                                                                                                                                                                                                                                                                                                                                                                                                                                                                                                                                                                                                                                                                                                                                                                                                                                                                                                                                                                                                                                                                                                                                                                                                                                                                                                                                                                                                                                                                                                                                                                                                                                                                                                                                                                                                                                                                                                                                                                                                                                        |                                                                |
| Environmental Product Declaration(EPD)                                                                                                                                                                                                                                                                                                                                                                                                                                                                                                                                                                                                                                                                                                                                                                                                                                                                                                                                                                                                                                                                                                                                                                                                                                                                                                                                                                                                                                                                                                                                                                                                                                                                                                                                                                                                                                                                                                                                                                                                                                                                                         | Yes                                                            |
| Global Warming Potential [CO2 eq] total                                                                                                                                                                                                                                                                                                                                                                                                                                                                                                                                                                                                                                                                                                                                                                                                                                                                                                                                                                                                                                                                                                                                                                                                                                                                                                                                                                                                                                                                                                                                                                                                                                                                                                                                                                                                                                                                                                                                                                                                                                                                                        | 0.593 kg                                                       |
| Global Warming Potential [CO2 eq] during manufacturing                                                                                                                                                                                                                                                                                                                                                                                                                                                                                                                                                                                                                                                                                                                                                                                                                                                                                                                                                                                                                                                                                                                                                                                                                                                                                                                                                                                                                                                                                                                                                                                                                                                                                                                                                                                                                                                                                                                                                                                                                                                                         | 0.625 kg                                                       |
| Global Warming Potential [CO2 eq] during operation                                                                                                                                                                                                                                                                                                                                                                                                                                                                                                                                                                                                                                                                                                                                                                                                                                                                                                                                                                                                                                                                                                                                                                                                                                                                                                                                                                                                                                                                                                                                                                                                                                                                                                                                                                                                                                                                                                                                                                                                                                                                             | 0.235 kg                                                       |
| Global Warming Potential [CO2 eq] after end of life                                                                                                                                                                                                                                                                                                                                                                                                                                                                                                                                                                                                                                                                                                                                                                                                                                                                                                                                                                                                                                                                                                                                                                                                                                                                                                                                                                                                                                                                                                                                                                                                                                                                                                                                                                                                                                                                                                                                                                                                                                                                            | -0.267 kg                                                      |
| Installation/ mounting/ dimensions                                                                                                                                                                                                                                                                                                                                                                                                                                                                                                                                                                                                                                                                                                                                                                                                                                                                                                                                                                                                                                                                                                                                                                                                                                                                                                                                                                                                                                                                                                                                                                                                                                                                                                                                                                                                                                                                                                                                                                                                                                                                                             |                                                                |
| height                                                                                                                                                                                                                                                                                                                                                                                                                                                                                                                                                                                                                                                                                                                                                                                                                                                                                                                                                                                                                                                                                                                                                                                                                                                                                                                                                                                                                                                                                                                                                                                                                                                                                                                                                                                                                                                                                                                                                                                                                                                                                                                         | 29.5 mm                                                        |
| width                                                                                                                                                                                                                                                                                                                                                                                                                                                                                                                                                                                                                                                                                                                                                                                                                                                                                                                                                                                                                                                                                                                                                                                                                                                                                                                                                                                                                                                                                                                                                                                                                                                                                                                                                                                                                                                                                                                                                                                                                                                                                                                          | 29.5 mm                                                        |
| shape of the installation opening                                                                                                                                                                                                                                                                                                                                                                                                                                                                                                                                                                                                                                                                                                                                                                                                                                                                                                                                                                                                                                                                                                                                                                                                                                                                                                                                                                                                                                                                                                                                                                                                                                                                                                                                                                                                                                                                                                                                                                                                                                                                                              | round                                                          |
| and the second s |                                                                |
| mounting diameter                                                                                                                                                                                                                                                                                                                                                                                                                                                                                                                                                                                                                                                                                                                                                                                                                                                                                                                                                                                                                                                                                                                                                                                                                                                                                                                                                                                                                                                                                                                                                                                                                                                                                                                                                                                                                                                                                                                                                                                                                                                                                                              | 22.3 mm                                                        |
| positive tolerance of installation diameter                                                                                                                                                                                                                                                                                                                                                                                                                                                                                                                                                                                                                                                                                                                                                                                                                                                                                                                                                                                                                                                                                                                                                                                                                                                                                                                                                                                                                                                                                                                                                                                                                                                                                                                                                                                                                                                                                                                                                                                                                                                                                    | 22.3 mm<br>0.4 mm                                              |
|                                                                                                                                                                                                                                                                                                                                                                                                                                                                                                                                                                                                                                                                                                                                                                                                                                                                                                                                                                                                                                                                                                                                                                                                                                                                                                                                                                                                                                                                                                                                                                                                                                                                                                                                                                                                                                                                                                                                                                                                                                                                                                                                |                                                                |
| positive tolerance of installation diameter                                                                                                                                                                                                                                                                                                                                                                                                                                                                                                                                                                                                                                                                                                                                                                                                                                                                                                                                                                                                                                                                                                                                                                                                                                                                                                                                                                                                                                                                                                                                                                                                                                                                                                                                                                                                                                                                                                                                                                                                                                                                                    | 0.4 mm                                                         |
| positive tolerance of installation diameter mounting height                                                                                                                                                                                                                                                                                                                                                                                                                                                                                                                                                                                                                                                                                                                                                                                                                                                                                                                                                                                                                                                                                                                                                                                                                                                                                                                                                                                                                                                                                                                                                                                                                                                                                                                                                                                                                                                                                                                                                                                                                                                                    | 0.4 mm<br>51.7 mm                                              |