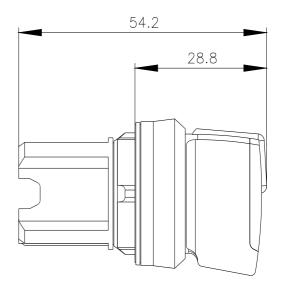

|                                                                                                                                                                                                                                                                                                                                                                                                                                                                                                            | rate according to SN 31920                                                                                                                                                                                                                                                                                                                                                    |                                                                                                                                                                                                                                                                        |                                                                                                             |                              |                            |  |
|------------------------------------------------------------------------------------------------------------------------------------------------------------------------------------------------------------------------------------------------------------------------------------------------------------------------------------------------------------------------------------------------------------------------------------------------------------------------------------------------------------|-------------------------------------------------------------------------------------------------------------------------------------------------------------------------------------------------------------------------------------------------------------------------------------------------------------------------------------------------------------------------------|------------------------------------------------------------------------------------------------------------------------------------------------------------------------------------------------------------------------------------------------------------------------|-------------------------------------------------------------------------------------------------------------|------------------------------|----------------------------|--|
|                                                                                                                                                                                                                                                                                                                                                                                                                                                                                                            | d rate according to SN 3192                                                                                                                                                                                                                                                                                                                                                   |                                                                                                                                                                                                                                                                        | 20 %<br>100 FIT                                                                                             |                              |                            |  |
| failure rate [FIT] with low                                                                                                                                                                                                                                                                                                                                                                                                                                                                                | w demand rate according to                                                                                                                                                                                                                                                                                                                                                    | SN 31920 100                                                                                                                                                                                                                                                           | FIT                                                                                                         |                              |                            |  |
| Ambient conditions                                                                                                                                                                                                                                                                                                                                                                                                                                                                                         |                                                                                                                                                                                                                                                                                                                                                                               |                                                                                                                                                                                                                                                                        |                                                                                                             |                              |                            |  |
| ambient temperature                                                                                                                                                                                                                                                                                                                                                                                                                                                                                        |                                                                                                                                                                                                                                                                                                                                                                               |                                                                                                                                                                                                                                                                        |                                                                                                             |                              |                            |  |
| <ul> <li>during operation</li> </ul>                                                                                                                                                                                                                                                                                                                                                                                                                                                                       |                                                                                                                                                                                                                                                                                                                                                                               |                                                                                                                                                                                                                                                                        | +70 °C                                                                                                      |                              |                            |  |
| during storage                                                                                                                                                                                                                                                                                                                                                                                                                                                                                             |                                                                                                                                                                                                                                                                                                                                                                               |                                                                                                                                                                                                                                                                        | -40 +80 °C                                                                                                  |                              |                            |  |
| environmental category during operation according to IEC 60721                                                                                                                                                                                                                                                                                                                                                                                                                                             |                                                                                                                                                                                                                                                                                                                                                                               | to IEC 3M6                                                                                                                                                                                                                                                             | 3M6, 3S2, 3B2, 3C3, 3K6 (with relative air humidity of 10 95%)                                              |                              |                            |  |
| Environmental footprint                                                                                                                                                                                                                                                                                                                                                                                                                                                                                    | t                                                                                                                                                                                                                                                                                                                                                                             |                                                                                                                                                                                                                                                                        |                                                                                                             |                              |                            |  |
| Environmental Product                                                                                                                                                                                                                                                                                                                                                                                                                                                                                      | Declaration(EPD)                                                                                                                                                                                                                                                                                                                                                              | Yes                                                                                                                                                                                                                                                                    |                                                                                                             |                              |                            |  |
| Global Warming Potential [CO2 eq] total                                                                                                                                                                                                                                                                                                                                                                                                                                                                    |                                                                                                                                                                                                                                                                                                                                                                               |                                                                                                                                                                                                                                                                        | 0.787 kg                                                                                                    |                              |                            |  |
| Global Warming Potential [CO2 eq] during manufacturing                                                                                                                                                                                                                                                                                                                                                                                                                                                     |                                                                                                                                                                                                                                                                                                                                                                               | cturing 0.56                                                                                                                                                                                                                                                           | 6 kg                                                                                                        |                              |                            |  |
| Global Warming Potential [CO2 eq] during operation                                                                                                                                                                                                                                                                                                                                                                                                                                                         |                                                                                                                                                                                                                                                                                                                                                                               | n 0.23                                                                                                                                                                                                                                                                 | 5 kg                                                                                                        |                              |                            |  |
| global warming potential [CO2 eq] after end of life                                                                                                                                                                                                                                                                                                                                                                                                                                                        |                                                                                                                                                                                                                                                                                                                                                                               | -0.0                                                                                                                                                                                                                                                                   | 15 kg                                                                                                       |                              |                            |  |
| Installation/ mounting/ o                                                                                                                                                                                                                                                                                                                                                                                                                                                                                  | dimensions                                                                                                                                                                                                                                                                                                                                                                    |                                                                                                                                                                                                                                                                        |                                                                                                             |                              |                            |  |
| height                                                                                                                                                                                                                                                                                                                                                                                                                                                                                                     |                                                                                                                                                                                                                                                                                                                                                                               | 32.3                                                                                                                                                                                                                                                                   | mm                                                                                                          |                              |                            |  |
| width                                                                                                                                                                                                                                                                                                                                                                                                                                                                                                      |                                                                                                                                                                                                                                                                                                                                                                               | 32.3                                                                                                                                                                                                                                                                   | mm                                                                                                          |                              |                            |  |
| shape of the installation                                                                                                                                                                                                                                                                                                                                                                                                                                                                                  | on opening                                                                                                                                                                                                                                                                                                                                                                    | rour                                                                                                                                                                                                                                                                   |                                                                                                             |                              |                            |  |
| mounting diameter                                                                                                                                                                                                                                                                                                                                                                                                                                                                                          |                                                                                                                                                                                                                                                                                                                                                                               | 22.3                                                                                                                                                                                                                                                                   | mm                                                                                                          |                              |                            |  |
| positive tolerance of i                                                                                                                                                                                                                                                                                                                                                                                                                                                                                    | nstallation diameter                                                                                                                                                                                                                                                                                                                                                          | 0.4                                                                                                                                                                                                                                                                    |                                                                                                             |                              |                            |  |
| mounting height                                                                                                                                                                                                                                                                                                                                                                                                                                                                                            |                                                                                                                                                                                                                                                                                                                                                                               | 28.8                                                                                                                                                                                                                                                                   |                                                                                                             |                              |                            |  |
| installation width                                                                                                                                                                                                                                                                                                                                                                                                                                                                                         |                                                                                                                                                                                                                                                                                                                                                                               |                                                                                                                                                                                                                                                                        | mm                                                                                                          |                              |                            |  |
| installation depth                                                                                                                                                                                                                                                                                                                                                                                                                                                                                         |                                                                                                                                                                                                                                                                                                                                                                               | 25.4                                                                                                                                                                                                                                                                   | mm                                                                                                          |                              |                            |  |
| Approvals Certificates                                                                                                                                                                                                                                                                                                                                                                                                                                                                                     |                                                                                                                                                                                                                                                                                                                                                                               |                                                                                                                                                                                                                                                                        |                                                                                                             |                              |                            |  |
| General Product App                                                                                                                                                                                                                                                                                                                                                                                                                                                                                        |                                                                                                                                                                                                                                                                                                                                                                               |                                                                                                                                                                                                                                                                        |                                                                                                             | Declaration of Con           |                            |  |
| <b>CS</b> 1                                                                                                                                                                                                                                                                                                                                                                                                                                                                                                |                                                                                                                                                                                                                                                                                                                                                                               | <u> </u>                                                                                                                                                                                                                                                               | LIIL                                                                                                        | EG-Konf                      | UK                         |  |
| CSA                                                                                                                                                                                                                                                                                                                                                                                                                                                                                                        |                                                                                                                                                                                                                                                                                                                                                                               | UL                                                                                                                                                                                                                                                                     | LIIL                                                                                                        | EG-Konf.                     | CA                         |  |
| CSA<br>Test Certificates                                                                                                                                                                                                                                                                                                                                                                                                                                                                                   |                                                                                                                                                                                                                                                                                                                                                                               | UL<br>Marine / Shipping                                                                                                                                                                                                                                                | LIIL                                                                                                        | EG-Konf.                     | CA                         |  |
| Test Certificates<br>Special Test Certific-<br>ate                                                                                                                                                                                                                                                                                                                                                                                                                                                         | Type Test Certific-<br>ates/Test Report                                                                                                                                                                                                                                                                                                                                       | Marine / Shipping                                                                                                                                                                                                                                                      |                                                                                                             | EG-Konf.                     |                            |  |
| Special Test Certific-                                                                                                                                                                                                                                                                                                                                                                                                                                                                                     |                                                                                                                                                                                                                                                                                                                                                                               |                                                                                                                                                                                                                                                                        | L IIIL                                                                                                      | EG-Konf.                     |                            |  |
| Special Test Certific-<br>ate                                                                                                                                                                                                                                                                                                                                                                                                                                                                              | ates/Test Report                                                                                                                                                                                                                                                                                                                                                              |                                                                                                                                                                                                                                                                        | L IIIL<br>Hovds<br>Register<br>urs                                                                          | EG-Konf.                     |                            |  |
| <u>Special Test Certific-</u><br><u>ate</u>                                                                                                                                                                                                                                                                                                                                                                                                                                                                | ates/Test Report Environment Environmental Con-                                                                                                                                                                                                                                                                                                                               |                                                                                                                                                                                                                                                                        |                                                                                                             | EG-Konf.                     | CA<br>ENA                  |  |
| Special Test Certific-<br>ate                                                                                                                                                                                                                                                                                                                                                                                                                                                                              | ates/Test Report                                                                                                                                                                                                                                                                                                                                                              |                                                                                                                                                                                                                                                                        |                                                                                                             | EG-Konf.                     | CA                         |  |
| Special Test Certific-<br>ate                                                                                                                                                                                                                                                                                                                                                                                                                                                                              | ates/Test Report Environment Environmental Con-                                                                                                                                                                                                                                                                                                                               |                                                                                                                                                                                                                                                                        | Llovds<br>Register<br>Us                                                                                    | EG-Konf.                     | CA<br>RINA                 |  |
| Special Test Certific-<br>ate                                                                                                                                                                                                                                                                                                                                                                                                                                                                              | ates/Test Report Environment Environmental Con-                                                                                                                                                                                                                                                                                                                               |                                                                                                                                                                                                                                                                        | L IIIL                                                                                                      | EG-Konf.                     | CA<br>KINA                 |  |
| Special Test Certific-<br>ate                                                                                                                                                                                                                                                                                                                                                                                                                                                                              | ates/Test Report Environment Environmental Con-                                                                                                                                                                                                                                                                                                                               |                                                                                                                                                                                                                                                                        | LIOVES                                                                                                      | EG-Konf.                     | CA                         |  |
| Special Test Certific-<br>ate                                                                                                                                                                                                                                                                                                                                                                                                                                                                              | ates/Test Report Environment Environmental Con-                                                                                                                                                                                                                                                                                                                               |                                                                                                                                                                                                                                                                        | LIUS                                                                                                        | EG-Konf.<br>PRS              | CA<br>Example 1            |  |
| Special Test Certific-<br>ate                                                                                                                                                                                                                                                                                                                                                                                                                                                                              | ates/Test Report                                                                                                                                                                                                                                                                                                                                                              | ABS                                                                                                                                                                                                                                                                    | LIUS                                                                                                        | EG-Konf.<br>PRS              | CA<br>EXAMPLE              |  |
| Special Test Certific-<br>ate                                                                                                                                                                                                                                                                                                                                                                                                                                                                              | Environment<br>Environmental Con-<br>firmations<br>to exit the Russian marke                                                                                                                                                                                                                                                                                                  | ABS                                                                                                                                                                                                                                                                    |                                                                                                             | EG-Konf.                     | CA                         |  |
| Special Test Certific-<br>ate other Confirmation Further information Siemens has decided https://press.siemens.cr Siemens is working oo Please contact your loc                                                                                                                                                                                                                                                                                                                                            | Environment<br>Environmental Con-<br>firmations<br>to exit the Russian marke<br>om/global/en/pressrelease/s<br>n the renewal of the currei<br>al Siemens office on the sta                                                                                                                                                                                                    | t (see here).<br>siemens-wind-down-ru<br>nt EAC certificates.<br>tus of validity of the E/                                                                                                                                                                             | ssian-business<br>AC certification if you int                                                               | PRS                          | <b>ENA</b>                 |  |
| Special Test Certific-<br>ate other Confirmation Further information Siemens has decided https://press.siemens.cr Siemens is working oo Please contact your loc                                                                                                                                                                                                                                                                                                                                            | Environment<br>Environmental Con-<br>firmations<br>to exit the Russian marke<br>om/global/en/pressrelease/s<br>n the renewal of the curre<br>al Siemens office on the sta<br>ther than the sanctioned EA                                                                                                                                                                      | t (see here).<br>siemens-wind-down-ru<br>nt EAC certificates.<br>tus of validity of the E/                                                                                                                                                                             | ssian-business<br>AC certification if you int                                                               | PRS                          | <b>ENA</b>                 |  |
| Special Test Certific-<br>ate other Confirmation Further information Siemens has decided https://press.siemens.cd Siemens is working of Please contact your loc EAC relevant market (o Information on the par https://support.industry.                                                                                                                                                                                                                                                                    | to exit the Russian marke<br>om/global/en/pressrelease/s<br>n the renewal of the curren<br>al Siemens office on the sta<br>ther than the sanctioned EA<br>ckaging<br>siemens.com/cs/ww/en/view                                                                                                                                                                                | t (see here).<br>siemens-wind-down-ru<br>nt EAC certificates.<br>tus of validity of the E/<br>LEU member states Ru<br>v/109813875                                                                                                                                      | ssian-business<br>AC certification if you int                                                               | PRS                          | <b>ENA</b>                 |  |
| Special Test Certific-<br>ate other Confirmation Further information Siemens has decided https://press.siemens.cr Siemens is working on Please contact your loc EAC relevant market (o Information on the par https://support.industry. Information- and Dow                                                                                                                                                                                                                                               | Environment Environmental Con-<br>firmations to exit the Russian marke<br>om/global/en/pressrelease/s<br>n the renewal of the curren<br>al Siemens office on the sta<br>ther than the sanctioned EA<br>ckaging<br>siemens.com/cs/ww/en/view<br>nloadcenter (Catalogs, Br                                                                                                      | t (see here).<br>siemens-wind-down-ru<br>nt EAC certificates.<br>tus of validity of the E/<br>LEU member states Ru<br>v/109813875                                                                                                                                      | ssian-business<br>AC certification if you int                                                               | PRS                          | <b>ENA</b>                 |  |
| Special Test Certific-<br>ate other Confirmation Eurther information Siemens has decided https://press.siemens.cr Siemens is working of Please contact your loc EAC relevant market (o Information on the par https://support.industry. Information- and Dow https://www.siemens.cc Industry Mall (Online of                                                                                                                                                                                               | Environment<br>Environmental Con-<br>firmations<br>to exit the Russian marke<br>om/global/en/pressrelease/s<br>n the renewal of the curred<br>al Siemens office on the sta<br>ther than the sanctioned EA<br>ckaging<br>siemens.com/cs/ww/en/viev<br>nloadcenter (Catalogs, Br<br>m/ic10<br>ordering system)                                                                  | t (see here).<br>siemens-wind-down-ru<br>nt EAC certificates.<br>tus of validity of the E/<br>LEU member states Ru<br>v/109813875<br>ochures,)                                                                                                                         | ssian-business<br>AC certification if you inf<br>ssia or Belarus).                                          | PRS                          | <b>ENA</b>                 |  |
| Special Test Certific-<br>ate other Confirmation Further information Siemens has decided https://press.siemens.cc Siemens is working on Please contact your loc EAC relevant market (or Information on the pare https://support.industry.linformation- and Dow https://www.siemens.cc Industry Mall (Online of https://mall.industry.sier Cax online generator                                                                                                                                             | Environment<br>Environmental Con-<br>firmations<br>to exit the Russian marke<br>om/global/en/pressrelease/s<br>in the renewal of the current<br>al Siemens office on the stat<br>ther than the sanctioned EA<br>ckaging<br>siemens.com/cs/ww/en/view<br>nloadcenter (Catalogs, Brum/ic10)<br>ordering system)<br>mens.com/mall/en/en/Catalog                                  | t (see here).<br>siemens-wind-down-rui<br>nt EAC certificates.<br>tus of validity of the E/<br>tEU member states Ru<br>w/109813875<br>ochures,)<br>bg/product?mlfb=3SU1                                                                                                | Ssian-business<br>AC certification if you in<br>ssia or Belarus).                                           | tend to import or offer to s | <b>ENA</b>                 |  |
| Special Test Certific-<br>ate         other         Confirmation         Siemens has decided<br>https://press.siemens.cr         Siemens is working or<br>Please contact your loc<br>EAC relevant market (o<br>Information on the part<br>https://support.industry.<br>Information- and Dow<br>https://www.siemens.cc         Industry Mall (Online of<br>https://wall.industry.sier         Cax online generator<br>http://support.automatic         Service&Support (Mar                                 | Environment Environmental Con-<br>firmations to exit the Russian marke<br>om/global/en/pressrelease/s<br>n the renewal of the currer<br>al Siemens office on the sta<br>ther than the sanctioned EA<br>ckaging<br>siemens.com/cs/ww/en/view<br>nloadcenter (Catalogs, Bro<br>ordering system)<br>mens.com/mall/en/en/Catalo<br>ordering system)<br>mens.com/mall/en/en/Catalo | t (see here).<br>siemens-wind-down-ru<br>nt EAC certificates.<br>Itus of validity of the E/<br>Itus of validity of the E/<br>LU member states Ru<br>w/109813875<br>ochures,)<br>bg/product?mlfb=3SU1<br>der/default.aspx?lange<br>iteristics, FAQs)                    | SSIAN-business<br>AC certification if you inf<br>ssia or Belarus).<br>002-2BP20-0AA0<br>een&mlfb=3SU1002-2B | tend to import or offer to s | <b>ENA</b>                 |  |
| Special Test Certific-<br>ate         other         Confirmation         Siemens has decided<br>https://press.siemens.co<br>Siemens is working of<br>Please contact your loc<br>EAC relevant market (o<br>Information on the par<br>https://support.industry.<br>Information- and Dow<br>https://www.siemens.co<br>Industry Mall (Online of<br>https://wall.industry.sier<br>Cax online generator<br>http://support.automatic<br>Service&Support (Mar<br>https://support.industry.<br>Image database (prod | Environment Environmental Con-<br>firmations to exit the Russian marke<br>om/global/en/pressrelease/s n the renewal of the currer<br>al Siemens office on the sta<br>ther than the sanctioned EA<br>ckaging<br>siemens.com/cs/ww/en/view<br>nloadcenter (Catalogs, Brom/ic10)<br>ordering system)<br>mens.com/mall/en/en/Catalogon                                            | t (see here).<br>siemens-wind-down-ru:<br>nt EAC certificates.<br>Itus of validity of the E/<br>EU member states Ru<br>w/109813875<br>ochures,)<br>bg/product?mlfb=3SU1<br>der/default.aspx?lange<br>iteristics, FAQs,)<br>3SU1002-2BP20-0AAC<br>of drawings, 3D model | AC certification if you inf<br>ssia or Belarus).<br>002-2BP20-0AA0<br>een&mlfb=3SU1002-2B                   | tend to import or offer to s | upply these products to an |  |