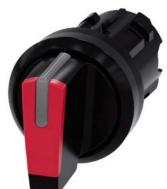

## 3SU1002-2BP20-0AA0

Selector switch, illuminable, 22 mm, round, plastic, red, selector switch, short, 3 switch positions I>O<II, momentary contact on the left, latching on the right, actuating angle  $2x45^{\circ}$ , 10:30h/12h/13:30h