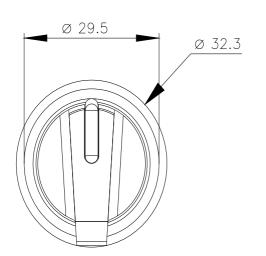

| product brand name                                                 | SIRIUS ACT                                                                                        |
|--------------------------------------------------------------------|---------------------------------------------------------------------------------------------------|
| product designation                                                | Selector switches                                                                                 |
| design of the product                                              | Actuating/signaling element                                                                       |
| product type designation                                           | 3SU1                                                                                              |
| product line                                                       | Plastic, black, 22 mm                                                                             |
| Enclosure                                                          |                                                                                                   |
| number of command points                                           | 1                                                                                                 |
| Actuator                                                           |                                                                                                   |
| design of the actuating element                                    | Selector, short                                                                                   |
| principle of operation of the actuating element                    | momentary contact/latching, $2x45^\circ$ (10:30 h/12 h/13:30 h), return from left, right latching |
| product extension optional                                         |                                                                                                   |
| light source                                                       | Yes                                                                                               |
| contact module                                                     | Yes                                                                                               |
| color of the actuating element                                     | red                                                                                               |
| material of the actuating element                                  | plastic                                                                                           |
| shape of the actuating element                                     | Handle                                                                                            |
| outer diameter of the actuating element                            | 32.3 mm                                                                                           |
| number of switching positions                                      | 3                                                                                                 |
| actuating angle                                                    |                                                                                                   |
| clockwise                                                          | 45°                                                                                               |
| anticlockwise                                                      | 45°                                                                                               |
| Front ring                                                         |                                                                                                   |
| product component front ring                                       | Yes                                                                                               |
| design of the front ring                                           | standard                                                                                          |
| material of the front ring                                         | plastic                                                                                           |
| color of the front ring                                            | black                                                                                             |
| General technical data                                             |                                                                                                   |
| protection class IP                                                | IP66, IP67, IP69(IP69K)                                                                           |
| degree of protection NEMA rating                                   | 1, 2, 3, 3R, 4, 4X, 12, 13                                                                        |
| shock resistance                                                   |                                                                                                   |
| <ul> <li>according to IEC 60068-2-27</li> </ul>                    | sinusoidal half-wave 15g / 11 ms                                                                  |
| <ul> <li>for railway applications according to EN 61373</li> </ul> | Category 1, Class B                                                                               |
| operating frequency maximum                                        | 1 800 1/h                                                                                         |
| mechanical service life (operating cycles) typical                 | 1 000 000                                                                                         |
| reference code according to IEC 81346-2                            | S                                                                                                 |
| Substance Prohibitance (Date)                                      | 10/01/2014                                                                                        |
| Safety related data                                                |                                                                                                   |
| B10 value with high demand rate according to SN 31920              | 300 000                                                                                           |
| proportion of dangerous failures                                   |                                                                                                   |

|                                                                                                                                                                                                                                                                                                                                                                                                                                                                                                            | rate according to SN 31920                                                                                                                                                                                                                                                                                                                                                    |                                                                                                                                                                                                                                                                        |                                                                                                             |                              |                            |  |
|------------------------------------------------------------------------------------------------------------------------------------------------------------------------------------------------------------------------------------------------------------------------------------------------------------------------------------------------------------------------------------------------------------------------------------------------------------------------------------------------------------|-------------------------------------------------------------------------------------------------------------------------------------------------------------------------------------------------------------------------------------------------------------------------------------------------------------------------------------------------------------------------------|------------------------------------------------------------------------------------------------------------------------------------------------------------------------------------------------------------------------------------------------------------------------|-------------------------------------------------------------------------------------------------------------|------------------------------|----------------------------|--|
|                                                                                                                                                                                                                                                                                                                                                                                                                                                                                                            | d rate according to SN 3192                                                                                                                                                                                                                                                                                                                                                   |                                                                                                                                                                                                                                                                        | 20 %<br>100 FIT                                                                                             |                              |                            |  |
| failure rate [FIT] with low                                                                                                                                                                                                                                                                                                                                                                                                                                                                                | w demand rate according to                                                                                                                                                                                                                                                                                                                                                    | SN 31920 100                                                                                                                                                                                                                                                           | FIT                                                                                                         |                              |                            |  |
| Ambient conditions                                                                                                                                                                                                                                                                                                                                                                                                                                                                                         |                                                                                                                                                                                                                                                                                                                                                                               |                                                                                                                                                                                                                                                                        |                                                                                                             |                              |                            |  |
| ambient temperature                                                                                                                                                                                                                                                                                                                                                                                                                                                                                        |                                                                                                                                                                                                                                                                                                                                                                               |                                                                                                                                                                                                                                                                        |                                                                                                             |                              |                            |  |
| <ul> <li>during operation</li> </ul>                                                                                                                                                                                                                                                                                                                                                                                                                                                                       |                                                                                                                                                                                                                                                                                                                                                                               |                                                                                                                                                                                                                                                                        | +70 °C                                                                                                      |                              |                            |  |
| during storage                                                                                                                                                                                                                                                                                                                                                                                                                                                                                             |                                                                                                                                                                                                                                                                                                                                                                               |                                                                                                                                                                                                                                                                        | -40 +80 °C                                                                                                  |                              |                            |  |
| environmental category during operation according to IEC 60721                                                                                                                                                                                                                                                                                                                                                                                                                                             |                                                                                                                                                                                                                                                                                                                                                                               | to IEC 3M6                                                                                                                                                                                                                                                             | 3M6, 3S2, 3B2, 3C3, 3K6 (with relative air humidity of 10 95%)                                              |                              |                            |  |
| Environmental footprint                                                                                                                                                                                                                                                                                                                                                                                                                                                                                    | t                                                                                                                                                                                                                                                                                                                                                                             |                                                                                                                                                                                                                                                                        |                                                                                                             |                              |                            |  |
| Environmental Product                                                                                                                                                                                                                                                                                                                                                                                                                                                                                      | Declaration(EPD)                                                                                                                                                                                                                                                                                                                                                              | Yes                                                                                                                                                                                                                                                                    |                                                                                                             |                              |                            |  |
| Global Warming Potential [CO2 eq] total                                                                                                                                                                                                                                                                                                                                                                                                                                                                    |                                                                                                                                                                                                                                                                                                                                                                               |                                                                                                                                                                                                                                                                        | 0.787 kg                                                                                                    |                              |                            |  |
| Global Warming Potential [CO2 eq] during manufacturing                                                                                                                                                                                                                                                                                                                                                                                                                                                     |                                                                                                                                                                                                                                                                                                                                                                               | cturing 0.56                                                                                                                                                                                                                                                           | 6 kg                                                                                                        |                              |                            |  |
| Global Warming Potential [CO2 eq] during operation                                                                                                                                                                                                                                                                                                                                                                                                                                                         |                                                                                                                                                                                                                                                                                                                                                                               | n 0.23                                                                                                                                                                                                                                                                 | 5 kg                                                                                                        |                              |                            |  |
| global warming potential [CO2 eq] after end of life                                                                                                                                                                                                                                                                                                                                                                                                                                                        |                                                                                                                                                                                                                                                                                                                                                                               | -0.0                                                                                                                                                                                                                                                                   | 15 kg                                                                                                       |                              |                            |  |
| Installation/ mounting/ o                                                                                                                                                                                                                                                                                                                                                                                                                                                                                  | dimensions                                                                                                                                                                                                                                                                                                                                                                    |                                                                                                                                                                                                                                                                        |                                                                                                             |                              |                            |  |
| height                                                                                                                                                                                                                                                                                                                                                                                                                                                                                                     |                                                                                                                                                                                                                                                                                                                                                                               | 32.3                                                                                                                                                                                                                                                                   | mm                                                                                                          |                              |                            |  |
| width                                                                                                                                                                                                                                                                                                                                                                                                                                                                                                      |                                                                                                                                                                                                                                                                                                                                                                               | 32.3                                                                                                                                                                                                                                                                   | mm                                                                                                          |                              |                            |  |
| shape of the installation                                                                                                                                                                                                                                                                                                                                                                                                                                                                                  | on opening                                                                                                                                                                                                                                                                                                                                                                    | rour                                                                                                                                                                                                                                                                   |                                                                                                             |                              |                            |  |
| mounting diameter                                                                                                                                                                                                                                                                                                                                                                                                                                                                                          |                                                                                                                                                                                                                                                                                                                                                                               | 22.3                                                                                                                                                                                                                                                                   | mm                                                                                                          |                              |                            |  |
| positive tolerance of i                                                                                                                                                                                                                                                                                                                                                                                                                                                                                    | nstallation diameter                                                                                                                                                                                                                                                                                                                                                          | 0.4                                                                                                                                                                                                                                                                    |                                                                                                             |                              |                            |  |
| mounting height                                                                                                                                                                                                                                                                                                                                                                                                                                                                                            |                                                                                                                                                                                                                                                                                                                                                                               | 28.8                                                                                                                                                                                                                                                                   |                                                                                                             |                              |                            |  |
| installation width                                                                                                                                                                                                                                                                                                                                                                                                                                                                                         |                                                                                                                                                                                                                                                                                                                                                                               |                                                                                                                                                                                                                                                                        | mm                                                                                                          |                              |                            |  |
| installation depth                                                                                                                                                                                                                                                                                                                                                                                                                                                                                         |                                                                                                                                                                                                                                                                                                                                                                               | 25.4                                                                                                                                                                                                                                                                   | mm                                                                                                          |                              |                            |  |
| Approvals Certificates                                                                                                                                                                                                                                                                                                                                                                                                                                                                                     |                                                                                                                                                                                                                                                                                                                                                                               |                                                                                                                                                                                                                                                                        |                                                                                                             |                              |                            |  |
| General Product App                                                                                                                                                                                                                                                                                                                                                                                                                                                                                        |                                                                                                                                                                                                                                                                                                                                                                               |                                                                                                                                                                                                                                                                        |                                                                                                             | Declaration of Con           |                            |  |
| <b>CS</b> 1                                                                                                                                                                                                                                                                                                                                                                                                                                                                                                |                                                                                                                                                                                                                                                                                                                                                                               | <u> </u>                                                                                                                                                                                                                                                               | LIIL                                                                                                        | EG-Konf                      | UK                         |  |
| CSA                                                                                                                                                                                                                                                                                                                                                                                                                                                                                                        |                                                                                                                                                                                                                                                                                                                                                                               | UL                                                                                                                                                                                                                                                                     | LIIL                                                                                                        | EG-Konf.                     | CA                         |  |
| CSA<br>Test Certificates                                                                                                                                                                                                                                                                                                                                                                                                                                                                                   |                                                                                                                                                                                                                                                                                                                                                                               | UL<br>Marine / Shipping                                                                                                                                                                                                                                                | LIIL                                                                                                        | EG-Konf.                     | CA                         |  |
| Test Certificates<br>Special Test Certific-<br>ate                                                                                                                                                                                                                                                                                                                                                                                                                                                         | Type Test Certific-<br>ates/Test Report                                                                                                                                                                                                                                                                                                                                       | Marine / Shipping                                                                                                                                                                                                                                                      |                                                                                                             | EG-Konf.                     |                            |  |
| Special Test Certific-                                                                                                                                                                                                                                                                                                                                                                                                                                                                                     |                                                                                                                                                                                                                                                                                                                                                                               |                                                                                                                                                                                                                                                                        | L IIIL                                                                                                      | EG-Konf.                     |                            |  |
| Special Test Certific-<br>ate                                                                                                                                                                                                                                                                                                                                                                                                                                                                              | ates/Test Report                                                                                                                                                                                                                                                                                                                                                              |                                                                                                                                                                                                                                                                        | L IIIL<br>Hovds<br>Register<br>urs                                                                          | EG-Konf.                     |                            |  |
| <u>Special Test Certific-</u><br><u>ate</u>                                                                                                                                                                                                                                                                                                                                                                                                                                                                | ates/Test Report Environment Environmental Con-                                                                                                                                                                                                                                                                                                                               |                                                                                                                                                                                                                                                                        |                                                                                                             | EG-Konf.                     | CA<br>ENA                  |  |
| Special Test Certific-<br>ate                                                                                                                                                                                                                                                                                                                                                                                                                                                                              | ates/Test Report                                                                                                                                                                                                                                                                                                                                                              |                                                                                                                                                                                                                                                                        |                                                                                                             | EG-Konf.                     | CA                         |  |
| Special Test Certific-<br>ate                                                                                                                                                                                                                                                                                                                                                                                                                                                                              | ates/Test Report Environment Environmental Con-                                                                                                                                                                                                                                                                                                                               |                                                                                                                                                                                                                                                                        | Llovds<br>Register<br>Us                                                                                    | EG-Konf.                     | CA<br>RINA                 |  |
| Special Test Certific-<br>ate                                                                                                                                                                                                                                                                                                                                                                                                                                                                              | ates/Test Report Environment Environmental Con-                                                                                                                                                                                                                                                                                                                               |                                                                                                                                                                                                                                                                        | L IIIL                                                                                                      | EG-Konf.                     | CA<br>KINA                 |  |
| Special Test Certific-<br>ate                                                                                                                                                                                                                                                                                                                                                                                                                                                                              | ates/Test Report Environment Environmental Con-                                                                                                                                                                                                                                                                                                                               |                                                                                                                                                                                                                                                                        | LIOVES                                                                                                      | EG-Konf.                     | CA                         |  |
| Special Test Certific-<br>ate                                                                                                                                                                                                                                                                                                                                                                                                                                                                              | ates/Test Report Environment Environmental Con-                                                                                                                                                                                                                                                                                                                               |                                                                                                                                                                                                                                                                        | LIUS                                                                                                        | EG-Konf.<br>PRS              | CA<br>Example 1            |  |
| Special Test Certific-<br>ate                                                                                                                                                                                                                                                                                                                                                                                                                                                                              | ates/Test Report                                                                                                                                                                                                                                                                                                                                                              | ABS                                                                                                                                                                                                                                                                    | LIUS                                                                                                        | EG-Konf.<br>PRS              | CA<br>EXAMPLE              |  |
| Special Test Certific-<br>ate                                                                                                                                                                                                                                                                                                                                                                                                                                                                              | Environment<br>Environmental Con-<br>firmations<br>to exit the Russian marke                                                                                                                                                                                                                                                                                                  | ABS                                                                                                                                                                                                                                                                    |                                                                                                             | EG-Konf.                     | CA                         |  |
| Special Test Certific-<br>ate other Confirmation Further information Siemens has decided https://press.siemens.cr Siemens is working oo Please contact your loc                                                                                                                                                                                                                                                                                                                                            | Environment<br>Environmental Con-<br>firmations<br>to exit the Russian marke<br>om/global/en/pressrelease/s<br>n the renewal of the currei<br>al Siemens office on the sta                                                                                                                                                                                                    | t (see here).<br>siemens-wind-down-ru<br>nt EAC certificates.<br>tus of validity of the E/                                                                                                                                                                             | ssian-business<br>AC certification if you int                                                               | PRS                          | <b>ENA</b>                 |  |
| Special Test Certific-<br>ate other Confirmation Further information Siemens has decided https://press.siemens.cr Siemens is working oo Please contact your loc                                                                                                                                                                                                                                                                                                                                            | Environment<br>Environmental Con-<br>firmations<br>to exit the Russian marke<br>om/global/en/pressrelease/s<br>n the renewal of the curre<br>al Siemens office on the sta<br>ther than the sanctioned EA                                                                                                                                                                      | t (see here).<br>siemens-wind-down-ru<br>nt EAC certificates.<br>tus of validity of the E/                                                                                                                                                                             | ssian-business<br>AC certification if you int                                                               | PRS                          | <b>ENA</b>                 |  |
| Special Test Certific-<br>ate other Confirmation Further information Siemens has decided https://press.siemens.cd Siemens is working of Please contact your loc EAC relevant market (o Information on the par https://support.industry.                                                                                                                                                                                                                                                                    | to exit the Russian marke<br>om/global/en/pressrelease/s<br>n the renewal of the curren<br>al Siemens office on the sta<br>ther than the sanctioned EA<br>ckaging<br>siemens.com/cs/ww/en/view                                                                                                                                                                                | t (see here).<br>siemens-wind-down-ru<br>nt EAC certificates.<br>tus of validity of the E/<br>LEU member states Ru<br>v/109813875                                                                                                                                      | ssian-business<br>AC certification if you int                                                               | PRS                          | <b>ENA</b>                 |  |
| Special Test Certific-<br>ate other Confirmation Further information Siemens has decided https://press.siemens.cr Siemens is working on Please contact your loc EAC relevant market (o Information on the par https://support.industry. Information- and Dow                                                                                                                                                                                                                                               | Environment Environmental Con-<br>firmations to exit the Russian marke<br>om/global/en/pressrelease/s<br>n the renewal of the curren<br>al Siemens office on the sta<br>ther than the sanctioned EA<br>ckaging<br>siemens.com/cs/ww/en/view<br>nloadcenter (Catalogs, Br                                                                                                      | t (see here).<br>siemens-wind-down-ru<br>nt EAC certificates.<br>tus of validity of the E/<br>LEU member states Ru<br>v/109813875                                                                                                                                      | ssian-business<br>AC certification if you int                                                               | PRS                          | <b>ENA</b>                 |  |
| Special Test Certific-<br>ate other Confirmation Eurther information Siemens has decided https://press.siemens.cr Siemens is working of Please contact your loc EAC relevant market (o Information on the par https://support.industry. Information- and Dow https://www.siemens.cc Industry Mall (Online of                                                                                                                                                                                               | Environment<br>Environmental Con-<br>firmations<br>to exit the Russian marke<br>om/global/en/pressrelease/s<br>n the renewal of the curred<br>al Siemens office on the sta<br>ther than the sanctioned EA<br>ckaging<br>siemens.com/cs/ww/en/viev<br>nloadcenter (Catalogs, Br<br>m/ic10<br>ordering system)                                                                  | t (see here).<br>siemens-wind-down-ru<br>nt EAC certificates.<br>tus of validity of the E/<br>LEU member states Ru<br>v/109813875<br>ochures,)                                                                                                                         | ssian-business<br>AC certification if you inf<br>ssia or Belarus).                                          | PRS                          | <b>ENA</b>                 |  |
| Special Test Certific-<br>ate other Confirmation Further information Siemens has decided https://press.siemens.cc Siemens is working on Please contact your loc EAC relevant market (or Information on the pare https://support.industry.linformation- and Dow https://www.siemens.cc Industry Mall (Online of https://mall.industry.sier Cax online generator                                                                                                                                             | Environment<br>Environmental Con-<br>firmations<br>to exit the Russian marke<br>om/global/en/pressrelease/s<br>in the renewal of the current<br>al Siemens office on the stat<br>ther than the sanctioned EA<br>ckaging<br>siemens.com/cs/ww/en/view<br>nloadcenter (Catalogs, Brum/ic10)<br>ordering system)<br>mens.com/mall/en/en/Catalog                                  | t (see here).<br>siemens-wind-down-rui<br>nt EAC certificates.<br>tus of validity of the E/<br>tEU member states Ru<br>w/109813875<br>ochures,)<br>bg/product?mlfb=3SU1                                                                                                | Ssian-business<br>AC certification if you in<br>ssia or Belarus).                                           | tend to import or offer to s | <b>ENA</b>                 |  |
| Special Test Certific-<br>ate         other         Confirmation         Siemens has decided<br>https://press.siemens.cr         Siemens is working or<br>Please contact your loc<br>EAC relevant market (o<br>Information on the part<br>https://support.industry.<br>Information- and Dow<br>https://www.siemens.cc         Industry Mall (Online of<br>https://wall.industry.sier         Cax online generator<br>http://support.automatic         Service&Support (Mar                                 | Environment Environmental Con-<br>firmations to exit the Russian marke<br>om/global/en/pressrelease/s<br>n the renewal of the currer<br>al Siemens office on the sta<br>ther than the sanctioned EA<br>ckaging<br>siemens.com/cs/ww/en/view<br>nloadcenter (Catalogs, Bro<br>ordering system)<br>mens.com/mall/en/en/Catalo<br>ordering system)<br>mens.com/mall/en/en/Catalo | t (see here).<br>siemens-wind-down-ru<br>nt EAC certificates.<br>Itus of validity of the E/<br>Itus of validity of the E/<br>LU member states Ru<br>w/109813875<br>ochures,)<br>bg/product?mlfb=3SU1<br>der/default.aspx?lange<br>iteristics, FAQs)                    | SSIAN-business<br>AC certification if you inf<br>ssia or Belarus).<br>002-2BP20-0AA0<br>een&mlfb=3SU1002-2B | tend to import or offer to s | <b>ENA</b>                 |  |
| Special Test Certific-<br>ate         other         Confirmation         Siemens has decided<br>https://press.siemens.co<br>Siemens is working of<br>Please contact your loc<br>EAC relevant market (o<br>Information on the par<br>https://support.industry.<br>Information- and Dow<br>https://www.siemens.co<br>Industry Mall (Online of<br>https://wall.industry.sier<br>Cax online generator<br>http://support.automatic<br>Service&Support (Mar<br>https://support.industry.<br>Image database (prod | Environment Environmental Con-<br>firmations to exit the Russian marke<br>om/global/en/pressrelease/s n the renewal of the currer<br>al Siemens office on the sta<br>ther than the sanctioned EA<br>ckaging<br>siemens.com/cs/ww/en/view<br>nloadcenter (Catalogs, Brom/ic10)<br>ordering system)<br>mens.com/mall/en/en/Catalogon                                            | t (see here).<br>siemens-wind-down-ru:<br>nt EAC certificates.<br>Itus of validity of the E/<br>EU member states Ru<br>w/109813875<br>ochures,)<br>bg/product?mlfb=3SU1<br>der/default.aspx?lange<br>iteristics, FAQs,)<br>3SU1002-2BP20-0AAC<br>of drawings, 3D model | AC certification if you inf<br>ssia or Belarus).<br>002-2BP20-0AA0<br>een&mlfb=3SU1002-2B                   | tend to import or offer to s | upply these products to an |  |