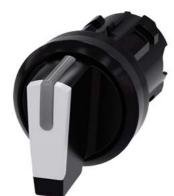

## 3SU1002-2BM60-0AA0

Selector switch, illuminable, 22 mm, round, plastic, white, selector switch, short, 3 switch positions I>O<II, momentary contact type, actuating angle  $2x45^{\circ}$ , 10:30h/12h/13:30h

| product brand name                                                 | SIRIUS ACT                                                            |
|--------------------------------------------------------------------|-----------------------------------------------------------------------|
| product designation                                                | Selector switches                                                     |
| design of the product                                              | Actuating/signaling element                                           |
| product type designation                                           | 3SU1                                                                  |
| product line                                                       | Plastic, black, 22 mm                                                 |
| Enclosure                                                          |                                                                       |
| number of command points                                           | 1                                                                     |
| Actuator                                                           |                                                                       |
| design of the actuating element                                    | Selector, short                                                       |
| principle of operation of the actuating element                    | momentary contact, 2x45° (10:30 h/12 h/13:30 h), return on both sides |
| product extension optional                                         |                                                                       |
| light source                                                       | Yes                                                                   |
| contact module                                                     | Yes                                                                   |
| color of the actuating element                                     | white                                                                 |
| material of the actuating element                                  | plastic                                                               |
| shape of the actuating element                                     | Handle                                                                |
| outer diameter of the actuating element                            | 32.3 mm                                                               |
| number of switching positions                                      | 3                                                                     |
| actuating angle                                                    |                                                                       |
| clockwise                                                          | 45°                                                                   |
| anticlockwise                                                      | 45°                                                                   |
| Front ring                                                         |                                                                       |
| product component front ring                                       | Yes                                                                   |
| design of the front ring                                           | standard                                                              |
| material of the front ring                                         | plastic                                                               |
| color of the front ring                                            | black                                                                 |
| General technical data                                             |                                                                       |
| protection class IP                                                | IP66, IP67, IP69(IP69K)                                               |
| degree of protection NEMA rating                                   | 1, 2, 3, 3R, 4, 4X, 12, 13                                            |
| shock resistance                                                   |                                                                       |
| <ul> <li>according to IEC 60068-2-27</li> </ul>                    | sinusoidal half-wave 15g / 11 ms                                      |
| <ul> <li>for railway applications according to EN 61373</li> </ul> | Category 1, Class B                                                   |
| operating frequency maximum                                        | 1 800 1/h                                                             |
| mechanical service life (operating cycles) typical                 | 1 000 000                                                             |
| reference code according to IEC 81346-2                            | S                                                                     |
| Substance Prohibitance (Date)                                      | 10/01/2014                                                            |
| Safety related data                                                |                                                                       |
| B10 value with high demand rate according to SN 31920              | 300 000                                                               |
| proportion of dangerous failures                                   |                                                                       |
| <ul> <li>with low demand rate according to SN 31920</li> </ul>     | 20 %                                                                  |