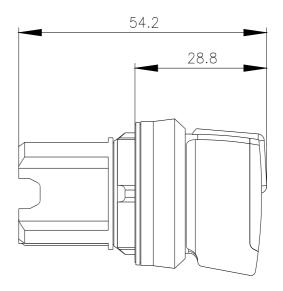

| e with bigh dame                                                                                                                                                                                                                                                                                                                               |                                                                                                                                                                                                                                                                  |                                                                                                                                |                                                                          |                              |                          |  |
|------------------------------------------------------------------------------------------------------------------------------------------------------------------------------------------------------------------------------------------------------------------------------------------------------------------------------------------------|------------------------------------------------------------------------------------------------------------------------------------------------------------------------------------------------------------------------------------------------------------------|--------------------------------------------------------------------------------------------------------------------------------|--------------------------------------------------------------------------|------------------------------|--------------------------|--|
| with high demand rate according to SN 31920                                                                                                                                                                                                                                                                                                    |                                                                                                                                                                                                                                                                  | 20 %                                                                                                                           |                                                                          |                              |                          |  |
| failure rate [FIT] with low demand rate according to SN 31920                                                                                                                                                                                                                                                                                  |                                                                                                                                                                                                                                                                  | 100 FIT                                                                                                                        |                                                                          |                              |                          |  |
| Ambient conditions                                                                                                                                                                                                                                                                                                                             |                                                                                                                                                                                                                                                                  |                                                                                                                                |                                                                          |                              |                          |  |
| ambient temperature                                                                                                                                                                                                                                                                                                                            |                                                                                                                                                                                                                                                                  |                                                                                                                                |                                                                          |                              |                          |  |
| <ul> <li>during operation</li> </ul>                                                                                                                                                                                                                                                                                                           |                                                                                                                                                                                                                                                                  |                                                                                                                                | -25 +70 °C                                                               |                              |                          |  |
| during storage                                                                                                                                                                                                                                                                                                                                 |                                                                                                                                                                                                                                                                  |                                                                                                                                | -40 +80 °C                                                               |                              |                          |  |
| environmental category during operation according to IEC 60721                                                                                                                                                                                                                                                                                 |                                                                                                                                                                                                                                                                  | 3M6, 3S2, 3B2, 3C3, 3K6 (with relative air humidity of 10 95%)                                                                 |                                                                          |                              |                          |  |
| Environmental footprint                                                                                                                                                                                                                                                                                                                        | t                                                                                                                                                                                                                                                                |                                                                                                                                |                                                                          |                              |                          |  |
| Environmental Product                                                                                                                                                                                                                                                                                                                          | Declaration(EPD)                                                                                                                                                                                                                                                 |                                                                                                                                | Yes                                                                      |                              |                          |  |
| Global Warming Potent                                                                                                                                                                                                                                                                                                                          | ial [CO2 eq] total                                                                                                                                                                                                                                               |                                                                                                                                | 0.787 kg                                                                 |                              |                          |  |
| Global Warming Potential [CO2 eq] during manufacturing                                                                                                                                                                                                                                                                                         |                                                                                                                                                                                                                                                                  | Ifacturing                                                                                                                     | 0.566 kg                                                                 |                              |                          |  |
| Global Warming Potential [CO2 eq] during operation                                                                                                                                                                                                                                                                                             |                                                                                                                                                                                                                                                                  | ation                                                                                                                          | 0.235 kg                                                                 |                              |                          |  |
| global warming potential [CO2 eq] after end of life                                                                                                                                                                                                                                                                                            |                                                                                                                                                                                                                                                                  | -0.015 kg                                                                                                                      |                                                                          |                              |                          |  |
| stallation/ mounting/ o                                                                                                                                                                                                                                                                                                                        | dimensions                                                                                                                                                                                                                                                       |                                                                                                                                |                                                                          |                              |                          |  |
| height                                                                                                                                                                                                                                                                                                                                         |                                                                                                                                                                                                                                                                  |                                                                                                                                | 32.3 mm                                                                  |                              |                          |  |
| width                                                                                                                                                                                                                                                                                                                                          |                                                                                                                                                                                                                                                                  |                                                                                                                                | 32.3 mm                                                                  |                              |                          |  |
| shape of the installation opening                                                                                                                                                                                                                                                                                                              |                                                                                                                                                                                                                                                                  |                                                                                                                                | round                                                                    |                              |                          |  |
| mounting diameter                                                                                                                                                                                                                                                                                                                              |                                                                                                                                                                                                                                                                  |                                                                                                                                | 22.3 mm                                                                  |                              |                          |  |
| positive tolerance of i                                                                                                                                                                                                                                                                                                                        | nstallation diameter                                                                                                                                                                                                                                             |                                                                                                                                | 0.4 mm                                                                   |                              |                          |  |
| mounting height                                                                                                                                                                                                                                                                                                                                |                                                                                                                                                                                                                                                                  |                                                                                                                                | 28.8 mm                                                                  |                              |                          |  |
| installation width                                                                                                                                                                                                                                                                                                                             |                                                                                                                                                                                                                                                                  |                                                                                                                                | 32.3 mm                                                                  |                              |                          |  |
| installation depth                                                                                                                                                                                                                                                                                                                             |                                                                                                                                                                                                                                                                  |                                                                                                                                | 25.4 mm                                                                  |                              |                          |  |
| pprovals Certificates                                                                                                                                                                                                                                                                                                                          |                                                                                                                                                                                                                                                                  |                                                                                                                                |                                                                          |                              |                          |  |
| General Product App                                                                                                                                                                                                                                                                                                                            | roval                                                                                                                                                                                                                                                            |                                                                                                                                |                                                                          | Declaration of Conf          | ormity                   |  |
| Test Certificates                                                                                                                                                                                                                                                                                                                              |                                                                                                                                                                                                                                                                  | Marine / Shippir                                                                                                               | ng                                                                       |                              |                          |  |
| Special Test Certific-                                                                                                                                                                                                                                                                                                                         | Type Test Certific-                                                                                                                                                                                                                                              |                                                                                                                                |                                                                          | (III)                        |                          |  |
| ate                                                                                                                                                                                                                                                                                                                                            | ates/Test Report                                                                                                                                                                                                                                                 | ABS                                                                                                                            | Lloyd's<br>Register<br>uis                                               | PRS                          | RINA                     |  |
| other                                                                                                                                                                                                                                                                                                                                          | Environment                                                                                                                                                                                                                                                      |                                                                                                                                |                                                                          |                              |                          |  |
| Confirmation                                                                                                                                                                                                                                                                                                                                   | Environmental Con-                                                                                                                                                                                                                                               |                                                                                                                                |                                                                          |                              |                          |  |
| Confirmation                                                                                                                                                                                                                                                                                                                                   | firmations                                                                                                                                                                                                                                                       |                                                                                                                                |                                                                          |                              |                          |  |
| urther information<br>Siemens has decided                                                                                                                                                                                                                                                                                                      | to exit the Russian ma                                                                                                                                                                                                                                           |                                                                                                                                |                                                                          |                              |                          |  |
| urther information<br>Siemens has decided<br>https://press.siemens.cr<br>Siemens is working or<br>Please contact your loc<br>EAC relevant market (o<br>Information on the par<br>https://support.industry.                                                                                                                                     | to exit the Russian man<br>om/global/en/pressreleas<br>n the renewal of the cu<br>al Siemens office on the<br>ther than the sanctioned<br>ckaging<br>siemens.com/cs/ww/en/v                                                                                      | revisiemens-wind-dow<br>rent EAC certificat<br>status of validity of the<br>EAEU member state<br>view/109813875                | es.<br>he EAC certification if you inte                                  | end to import or offer to su | pply these products to a |  |
| urther information<br>Siemens has decided<br>https://press.siemens.cr<br>Siemens is working of<br>Please contact your loc<br>EAC relevant market (o<br>Information on the par<br>https://support.industry.<br>Information- and Dow<br>https://www.siemens.cc<br>Industry Mall (Online of<br>https://mall.industry.sier<br>Cax online generator | to exit the Russian man<br>om/global/en/pressreleas<br>in the renewal of the cur<br>al Siemens office on the<br>ther than the sanctioned<br>ckaging<br>siemens.com/cs/ww/en/v<br>nloadcenter (Catalogs,<br>im/ic10<br>ordering system)<br>mens.com/mall/en/en/Ca | revisiemens-wind-dow<br>rent EAC certificat<br>status of validity of the<br>EAEU member state<br>riew/109813875<br>Brochures,) | <b>es.</b><br>he EAC certification if you inte<br>es Russia or Belarus). |                              | pply these products to a |  |