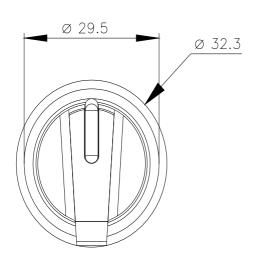

| product brand name                                                 | SIRIUS ACT                                                            |
|--------------------------------------------------------------------|-----------------------------------------------------------------------|
| product designation                                                | Selector switches                                                     |
| design of the product                                              | Actuating/signaling element                                           |
| product type designation                                           | 3SU1                                                                  |
| product line                                                       | Plastic, black, 22 mm                                                 |
| Enclosure                                                          |                                                                       |
| number of command points                                           | 1                                                                     |
| Actuator                                                           |                                                                       |
| design of the actuating element                                    | Selector, short                                                       |
| principle of operation of the actuating element                    | momentary contact, 2x45° (10:30 h/12 h/13:30 h), return on both sides |
| product extension optional                                         |                                                                       |
| light source                                                       | Yes                                                                   |
| contact module                                                     | Yes                                                                   |
| color of the actuating element                                     | white                                                                 |
| material of the actuating element                                  | plastic                                                               |
| shape of the actuating element                                     | Handle                                                                |
| outer diameter of the actuating element                            | 32.3 mm                                                               |
| number of switching positions                                      | 3                                                                     |
| actuating angle                                                    |                                                                       |
| clockwise                                                          | 45°                                                                   |
| anticlockwise                                                      | 45°                                                                   |
| Front ring                                                         |                                                                       |
| product component front ring                                       | Yes                                                                   |
| design of the front ring                                           | standard                                                              |
| material of the front ring                                         | plastic                                                               |
| color of the front ring                                            | black                                                                 |
| General technical data                                             |                                                                       |
| protection class IP                                                | IP66, IP67, IP69(IP69K)                                               |
| degree of protection NEMA rating                                   | 1, 2, 3, 3R, 4, 4X, 12, 13                                            |
| shock resistance                                                   |                                                                       |
| <ul> <li>according to IEC 60068-2-27</li> </ul>                    | sinusoidal half-wave 15g / 11 ms                                      |
| <ul> <li>for railway applications according to EN 61373</li> </ul> | Category 1, Class B                                                   |
| operating frequency maximum                                        | 1 800 1/h                                                             |
| mechanical service life (operating cycles) typical                 | 1 000 000                                                             |
| reference code according to IEC 81346-2                            | S                                                                     |
| Substance Prohibitance (Date)                                      | 10/01/2014                                                            |
| Safety related data                                                |                                                                       |
| B10 value with high demand rate according to SN 31920              | 300 000                                                               |
| proportion of dangerous failures                                   |                                                                       |
| <ul> <li>with low demand rate according to SN 31920</li> </ul>     | 20 %                                                                  |

| e with bigh dame                                                                                                                                                                                                                                                                                                                               |                                                                                                                                                                                                                                                                  |                                                                                                                                |                                                                          |                              |                          |  |
|------------------------------------------------------------------------------------------------------------------------------------------------------------------------------------------------------------------------------------------------------------------------------------------------------------------------------------------------|------------------------------------------------------------------------------------------------------------------------------------------------------------------------------------------------------------------------------------------------------------------|--------------------------------------------------------------------------------------------------------------------------------|--------------------------------------------------------------------------|------------------------------|--------------------------|--|
| with high demand rate according to SN 31920                                                                                                                                                                                                                                                                                                    |                                                                                                                                                                                                                                                                  | 20 %                                                                                                                           |                                                                          |                              |                          |  |
| failure rate [FIT] with low demand rate according to SN 31920                                                                                                                                                                                                                                                                                  |                                                                                                                                                                                                                                                                  | 100 FIT                                                                                                                        |                                                                          |                              |                          |  |
| Ambient conditions                                                                                                                                                                                                                                                                                                                             |                                                                                                                                                                                                                                                                  |                                                                                                                                |                                                                          |                              |                          |  |
| ambient temperature                                                                                                                                                                                                                                                                                                                            |                                                                                                                                                                                                                                                                  |                                                                                                                                |                                                                          |                              |                          |  |
| <ul> <li>during operation</li> </ul>                                                                                                                                                                                                                                                                                                           |                                                                                                                                                                                                                                                                  |                                                                                                                                | -25 +70 °C                                                               |                              |                          |  |
| during storage                                                                                                                                                                                                                                                                                                                                 |                                                                                                                                                                                                                                                                  |                                                                                                                                | -40 +80 °C                                                               |                              |                          |  |
| environmental category during operation according to IEC 60721                                                                                                                                                                                                                                                                                 |                                                                                                                                                                                                                                                                  | 3M6, 3S2, 3B2, 3C3, 3K6 (with relative air humidity of 10 95%)                                                                 |                                                                          |                              |                          |  |
| Environmental footprint                                                                                                                                                                                                                                                                                                                        | t                                                                                                                                                                                                                                                                |                                                                                                                                |                                                                          |                              |                          |  |
| Environmental Product                                                                                                                                                                                                                                                                                                                          | Declaration(EPD)                                                                                                                                                                                                                                                 |                                                                                                                                | Yes                                                                      |                              |                          |  |
| Global Warming Potent                                                                                                                                                                                                                                                                                                                          | ial [CO2 eq] total                                                                                                                                                                                                                                               |                                                                                                                                | 0.787 kg                                                                 |                              |                          |  |
| Global Warming Potential [CO2 eq] during manufacturing                                                                                                                                                                                                                                                                                         |                                                                                                                                                                                                                                                                  | Ifacturing                                                                                                                     | 0.566 kg                                                                 |                              |                          |  |
| Global Warming Potential [CO2 eq] during operation                                                                                                                                                                                                                                                                                             |                                                                                                                                                                                                                                                                  | ation                                                                                                                          | 0.235 kg                                                                 |                              |                          |  |
| global warming potential [CO2 eq] after end of life                                                                                                                                                                                                                                                                                            |                                                                                                                                                                                                                                                                  | -0.015 kg                                                                                                                      |                                                                          |                              |                          |  |
| stallation/ mounting/ o                                                                                                                                                                                                                                                                                                                        | dimensions                                                                                                                                                                                                                                                       |                                                                                                                                |                                                                          |                              |                          |  |
| height                                                                                                                                                                                                                                                                                                                                         |                                                                                                                                                                                                                                                                  |                                                                                                                                | 32.3 mm                                                                  |                              |                          |  |
| width                                                                                                                                                                                                                                                                                                                                          |                                                                                                                                                                                                                                                                  |                                                                                                                                | 32.3 mm                                                                  |                              |                          |  |
| shape of the installation opening                                                                                                                                                                                                                                                                                                              |                                                                                                                                                                                                                                                                  |                                                                                                                                | round                                                                    |                              |                          |  |
| mounting diameter                                                                                                                                                                                                                                                                                                                              |                                                                                                                                                                                                                                                                  |                                                                                                                                | 22.3 mm                                                                  |                              |                          |  |
| positive tolerance of i                                                                                                                                                                                                                                                                                                                        | nstallation diameter                                                                                                                                                                                                                                             |                                                                                                                                | 0.4 mm                                                                   |                              |                          |  |
| mounting height                                                                                                                                                                                                                                                                                                                                |                                                                                                                                                                                                                                                                  |                                                                                                                                | 28.8 mm                                                                  |                              |                          |  |
| installation width                                                                                                                                                                                                                                                                                                                             |                                                                                                                                                                                                                                                                  |                                                                                                                                | 32.3 mm                                                                  |                              |                          |  |
| installation depth                                                                                                                                                                                                                                                                                                                             |                                                                                                                                                                                                                                                                  |                                                                                                                                | 25.4 mm                                                                  |                              |                          |  |
| pprovals Certificates                                                                                                                                                                                                                                                                                                                          |                                                                                                                                                                                                                                                                  |                                                                                                                                |                                                                          |                              |                          |  |
| General Product App                                                                                                                                                                                                                                                                                                                            | roval                                                                                                                                                                                                                                                            |                                                                                                                                |                                                                          | Declaration of Conf          | ormity                   |  |
| Test Certificates                                                                                                                                                                                                                                                                                                                              |                                                                                                                                                                                                                                                                  | Marine / Shippir                                                                                                               | ng                                                                       |                              |                          |  |
| Special Test Certific-                                                                                                                                                                                                                                                                                                                         | Type Test Certific-                                                                                                                                                                                                                                              |                                                                                                                                |                                                                          | (III)                        |                          |  |
| ate                                                                                                                                                                                                                                                                                                                                            | ates/Test Report                                                                                                                                                                                                                                                 | ABS                                                                                                                            | Lloyd's<br>Register<br>uis                                               | PRS                          | RINA                     |  |
| other                                                                                                                                                                                                                                                                                                                                          | Environment                                                                                                                                                                                                                                                      |                                                                                                                                |                                                                          |                              |                          |  |
| Confirmation                                                                                                                                                                                                                                                                                                                                   | Environmental Con-                                                                                                                                                                                                                                               |                                                                                                                                |                                                                          |                              |                          |  |
| Confirmation                                                                                                                                                                                                                                                                                                                                   | firmations                                                                                                                                                                                                                                                       |                                                                                                                                |                                                                          |                              |                          |  |
| urther information<br>Siemens has decided                                                                                                                                                                                                                                                                                                      | to exit the Russian ma                                                                                                                                                                                                                                           |                                                                                                                                |                                                                          |                              |                          |  |
| urther information<br>Siemens has decided<br>https://press.siemens.cr<br>Siemens is working or<br>Please contact your loc<br>EAC relevant market (o<br>Information on the par<br>https://support.industry.                                                                                                                                     | to exit the Russian man<br>om/global/en/pressreleas<br>n the renewal of the cu<br>al Siemens office on the<br>ther than the sanctioned<br>ckaging<br>siemens.com/cs/ww/en/v                                                                                      | revisiemens-wind-dow<br>rent EAC certificat<br>status of validity of the<br>EAEU member state<br>view/109813875                | es.<br>he EAC certification if you inte                                  | end to import or offer to su | pply these products to a |  |
| urther information<br>Siemens has decided<br>https://press.siemens.cr<br>Siemens is working of<br>Please contact your loc<br>EAC relevant market (o<br>Information on the par<br>https://support.industry.<br>Information- and Dow<br>https://www.siemens.cc<br>Industry Mall (Online of<br>https://mall.industry.sier<br>Cax online generator | to exit the Russian man<br>om/global/en/pressreleas<br>in the renewal of the cur<br>al Siemens office on the<br>ther than the sanctioned<br>ckaging<br>siemens.com/cs/ww/en/v<br>nloadcenter (Catalogs,<br>im/ic10<br>ordering system)<br>mens.com/mall/en/en/Ca | revisiemens-wind-dow<br>rent EAC certificat<br>status of validity of the<br>EAEU member state<br>riew/109813875<br>Brochures,) | <b>es.</b><br>he EAC certification if you inte<br>es Russia or Belarus). |                              | pply these products to a |  |