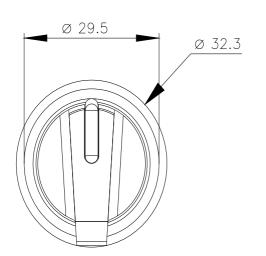

## 3SU1002-2BL50-0AA0

Selector switch, illuminable, 22 mm, round, plastic, blue, selector switch, short, 3 switch positions I-O-II, latching, actuating angle  $2x45^\circ,\,10:30h/12h/13:30h$ 

| product brand name                                                 | SIRIUS ACT                             |
|--------------------------------------------------------------------|----------------------------------------|
| product designation                                                | Selector switches                      |
| design of the product                                              | Actuating/signaling element            |
| product type designation                                           | 3SU1                                   |
| product line                                                       | Plastic, black, 22 mm                  |
| Enclosure                                                          |                                        |
| number of command points                                           | 1                                      |
| Actuator                                                           |                                        |
| design of the actuating element                                    | Selector, short                        |
| principle of operation of the actuating element                    | latching, 2x45° (10:30 h/12 h/13:30 h) |
| product extension optional                                         |                                        |
| light source                                                       | Yes                                    |
| contact module                                                     | Yes                                    |
| color of the actuating element                                     | blue                                   |
| material of the actuating element                                  | plastic                                |
| shape of the actuating element                                     | Handle                                 |
| outer diameter of the actuating element                            | 32.3 mm                                |
| number of switching positions                                      | 3                                      |
| actuating angle                                                    |                                        |
| clockwise                                                          | 45°                                    |
| <ul> <li>anticlockwise</li> </ul>                                  | 45°                                    |
| Front ring                                                         |                                        |
| product component front ring                                       | Yes                                    |
| design of the front ring                                           | standard                               |
| material of the front ring                                         | plastic                                |
| color of the front ring                                            | black                                  |
| General technical data                                             |                                        |
| protection class IP                                                | IP66, IP67, IP69(IP69K)                |
| degree of protection NEMA rating                                   | 1, 2, 3, 3R, 4, 4X, 12, 13             |
| shock resistance                                                   |                                        |
| <ul> <li>according to IEC 60068-2-27</li> </ul>                    | sinusoidal half-wave 15g / 11 ms       |
| <ul> <li>for railway applications according to EN 61373</li> </ul> | Category 1, Class B                    |
| operating frequency maximum                                        | 1 800 1/h                              |
| mechanical service life (operating cycles) typical                 | 1 000 000                              |
| reference code according to IEC 81346-2                            | S                                      |
| Substance Prohibitance (Date)                                      | 10/01/2014                             |
| Safety related data                                                |                                        |
| B10 value with high demand rate according to SN 31920              | 300 000                                |
| proportion of dangerous failures                                   |                                        |
| <ul> <li>with low demand rate according to SN 31920</li> </ul>     | 20 %                                   |

| 201 1 2 1 1                                                                                                                                                                                                                                                                                                                                                                                |                                                                                                                                                                                                                                                                                                                                                                                                                | ~ ~ ~ ~ ~ ~ ~ ~ ~ ~ ~ ~ ~ ~ ~ ~ ~ ~ ~ ~                                                                                                                                                                                                 | 0.0/                                                                                                                   |                              |                          |  |
|--------------------------------------------------------------------------------------------------------------------------------------------------------------------------------------------------------------------------------------------------------------------------------------------------------------------------------------------------------------------------------------------|----------------------------------------------------------------------------------------------------------------------------------------------------------------------------------------------------------------------------------------------------------------------------------------------------------------------------------------------------------------------------------------------------------------|-----------------------------------------------------------------------------------------------------------------------------------------------------------------------------------------------------------------------------------------|------------------------------------------------------------------------------------------------------------------------|------------------------------|--------------------------|--|
| with high demand rate according to SN 31920 failure rate [FIT] with low demand rate according to SN 31920                                                                                                                                                                                                                                                                                  |                                                                                                                                                                                                                                                                                                                                                                                                                |                                                                                                                                                                                                                                         | 20 %                                                                                                                   |                              |                          |  |
| Ambient conditions                                                                                                                                                                                                                                                                                                                                                                         |                                                                                                                                                                                                                                                                                                                                                                                                                | o SN 31920 1                                                                                                                                                                                                                            | 00 FIT                                                                                                                 |                              |                          |  |
| Ambient conditions                                                                                                                                                                                                                                                                                                                                                                         |                                                                                                                                                                                                                                                                                                                                                                                                                |                                                                                                                                                                                                                                         |                                                                                                                        |                              |                          |  |
| ambient temperature                                                                                                                                                                                                                                                                                                                                                                        |                                                                                                                                                                                                                                                                                                                                                                                                                |                                                                                                                                                                                                                                         |                                                                                                                        |                              |                          |  |
| <ul> <li>during operation</li> </ul>                                                                                                                                                                                                                                                                                                                                                       |                                                                                                                                                                                                                                                                                                                                                                                                                | -2                                                                                                                                                                                                                                      | 25 +70 °C                                                                                                              |                              |                          |  |
| <ul> <li>during storage</li> </ul>                                                                                                                                                                                                                                                                                                                                                         |                                                                                                                                                                                                                                                                                                                                                                                                                | -4                                                                                                                                                                                                                                      | -40 +80 °C                                                                                                             |                              |                          |  |
| environmental category during operation according to IEC 60721                                                                                                                                                                                                                                                                                                                             |                                                                                                                                                                                                                                                                                                                                                                                                                | g to IEC 3                                                                                                                                                                                                                              | 3M6, 3S2, 3B2, 3C3, 3K6 (with relative air humidity of 10 95%)                                                         |                              |                          |  |
| Environmental footprin                                                                                                                                                                                                                                                                                                                                                                     | t                                                                                                                                                                                                                                                                                                                                                                                                              |                                                                                                                                                                                                                                         |                                                                                                                        |                              |                          |  |
| Environmental Product                                                                                                                                                                                                                                                                                                                                                                      | Declaration(EPD)                                                                                                                                                                                                                                                                                                                                                                                               | Y                                                                                                                                                                                                                                       | es                                                                                                                     |                              |                          |  |
| Global Warming Poten                                                                                                                                                                                                                                                                                                                                                                       | tial [CO2 eq] total                                                                                                                                                                                                                                                                                                                                                                                            | 0                                                                                                                                                                                                                                       | 0.787 kg                                                                                                               |                              |                          |  |
|                                                                                                                                                                                                                                                                                                                                                                                            | tial [CO2 eq] during manufa                                                                                                                                                                                                                                                                                                                                                                                    |                                                                                                                                                                                                                                         | 0.566 kg                                                                                                               |                              |                          |  |
| Global Warming Potential [CO2 eq] during manufacturing<br>Global Warming Potential [CO2 eq] during operation                                                                                                                                                                                                                                                                               |                                                                                                                                                                                                                                                                                                                                                                                                                |                                                                                                                                                                                                                                         | 0.235 kg                                                                                                               |                              |                          |  |
| global warming potential [CO2 eq] after end of life                                                                                                                                                                                                                                                                                                                                        |                                                                                                                                                                                                                                                                                                                                                                                                                |                                                                                                                                                                                                                                         | ).015 kg                                                                                                               |                              |                          |  |
| nstallation/ mounting/                                                                                                                                                                                                                                                                                                                                                                     |                                                                                                                                                                                                                                                                                                                                                                                                                |                                                                                                                                                                                                                                         | in the rig                                                                                                             |                              |                          |  |
| height                                                                                                                                                                                                                                                                                                                                                                                     |                                                                                                                                                                                                                                                                                                                                                                                                                | 3                                                                                                                                                                                                                                       | 2.3 mm                                                                                                                 |                              |                          |  |
| width                                                                                                                                                                                                                                                                                                                                                                                      |                                                                                                                                                                                                                                                                                                                                                                                                                |                                                                                                                                                                                                                                         | 2.3 mm                                                                                                                 |                              |                          |  |
|                                                                                                                                                                                                                                                                                                                                                                                            | ion opening                                                                                                                                                                                                                                                                                                                                                                                                    |                                                                                                                                                                                                                                         |                                                                                                                        |                              |                          |  |
| shape of the installati                                                                                                                                                                                                                                                                                                                                                                    | ion opening                                                                                                                                                                                                                                                                                                                                                                                                    |                                                                                                                                                                                                                                         | ound                                                                                                                   |                              |                          |  |
| mounting diameter                                                                                                                                                                                                                                                                                                                                                                          | inetelletien diem f                                                                                                                                                                                                                                                                                                                                                                                            |                                                                                                                                                                                                                                         | 2.3 mm                                                                                                                 |                              |                          |  |
| positive tolerance of                                                                                                                                                                                                                                                                                                                                                                      | Installation diameter                                                                                                                                                                                                                                                                                                                                                                                          |                                                                                                                                                                                                                                         | .4 mm                                                                                                                  |                              |                          |  |
| mounting height                                                                                                                                                                                                                                                                                                                                                                            |                                                                                                                                                                                                                                                                                                                                                                                                                |                                                                                                                                                                                                                                         | 8.8 mm                                                                                                                 |                              |                          |  |
| installation width                                                                                                                                                                                                                                                                                                                                                                         |                                                                                                                                                                                                                                                                                                                                                                                                                | 3                                                                                                                                                                                                                                       | 2.3 mm                                                                                                                 |                              |                          |  |
| installation depth                                                                                                                                                                                                                                                                                                                                                                         |                                                                                                                                                                                                                                                                                                                                                                                                                | 2                                                                                                                                                                                                                                       | 5.4 mm                                                                                                                 |                              |                          |  |
| Approvals Certificates                                                                                                                                                                                                                                                                                                                                                                     |                                                                                                                                                                                                                                                                                                                                                                                                                |                                                                                                                                                                                                                                         |                                                                                                                        |                              |                          |  |
|                                                                                                                                                                                                                                                                                                                                                                                            |                                                                                                                                                                                                                                                                                                                                                                                                                |                                                                                                                                                                                                                                         |                                                                                                                        |                              |                          |  |
| Test Certificates                                                                                                                                                                                                                                                                                                                                                                          |                                                                                                                                                                                                                                                                                                                                                                                                                | Marine / Shipping                                                                                                                                                                                                                       |                                                                                                                        |                              |                          |  |
| Test Certificates                                                                                                                                                                                                                                                                                                                                                                          |                                                                                                                                                                                                                                                                                                                                                                                                                | Marine / Shipping                                                                                                                                                                                                                       |                                                                                                                        |                              |                          |  |
| Test Certificates                                                                                                                                                                                                                                                                                                                                                                          | <u>Special Test Certific-</u><br><u>ate</u>                                                                                                                                                                                                                                                                                                                                                                    | Marine / Shipping                                                                                                                                                                                                                       | Lloyd's<br>Register<br>us                                                                                              | PRS                          | RINA                     |  |
| Type Test Certific-                                                                                                                                                                                                                                                                                                                                                                        |                                                                                                                                                                                                                                                                                                                                                                                                                | Marine / Shipping                                                                                                                                                                                                                       | Lloyds<br>Register<br>us                                                                                               | PRS                          | RINA                     |  |
| <u>Type Test Certificates/Test Report</u>                                                                                                                                                                                                                                                                                                                                                  | <u>ate</u><br>Environment                                                                                                                                                                                                                                                                                                                                                                                      | Marine / Shipping                                                                                                                                                                                                                       | Hoyd's<br>Register<br>us                                                                                               | PRS                          | RINA                     |  |
| <u>Type Test Certific-</u><br>ates/Test Report                                                                                                                                                                                                                                                                                                                                             | ate                                                                                                                                                                                                                                                                                                                                                                                                            | Marine / Shipping                                                                                                                                                                                                                       | Lloyds<br>Register<br>uts                                                                                              | PRS                          | RINA                     |  |
| Type Test Certific-<br>ates/Test Report                                                                                                                                                                                                                                                                                                                                                    | ate<br>Environment<br>Environmental Con-                                                                                                                                                                                                                                                                                                                                                                       | Marine / Shipping                                                                                                                                                                                                                       | Lloyds<br>Register<br>us                                                                                               | PRS                          | <b>RINA</b>              |  |
| Type Test Certific-<br>ates/Test Report other Confirmation Further information Siemens has decided                                                                                                                                                                                                                                                                                         | ate<br>Environment<br>Environmental Con-<br>firmations                                                                                                                                                                                                                                                                                                                                                         | ABS                                                                                                                                                                                                                                     | us                                                                                                                     | PRS                          | <b>EINA</b>              |  |
| Type Test Certific-<br>ates/Test Report                                                                                                                                                                                                                                                                                                                                                    | ate<br>Environment<br>Environmental Con-<br>firmations                                                                                                                                                                                                                                                                                                                                                         | et (see here).                                                                                                                                                                                                                          |                                                                                                                        | PRS                          | <b>EINA</b>              |  |
| Type Test Certific-<br>ates/Test Report<br>other<br><u>Confirmation</u>                                                                                                                                                                                                                                                                                                                    | ate<br>Environment<br>Environmental Con-<br>firmations                                                                                                                                                                                                                                                                                                                                                         | et (see here).<br>/siemens-wind-down                                                                                                                                                                                                    |                                                                                                                        | PRS                          | ENA<br>ENA               |  |
| Type Test Certific-<br>ates/Test Report other Confirmation Siemens has decided https://press.siemens.co                                                                                                                                                                                                                                                                                    | ate<br>Environment<br>Environmental Con-<br>firmations                                                                                                                                                                                                                                                                                                                                                         | et (see here).<br>/siemens-wind-down:<br>ent EAC certificates<br>atus of validity of the                                                                                                                                                | EAC certification if you inte                                                                                          | PRS<br>PRS                   | ply these products to an |  |
| Type Test Certific-<br>ates/Test Report other Confirmation Generation Siemens has decided https://press.siemens.cc Siemens is working of Please contact your loo EAC relevant market (of Information on the pa                                                                                                                                                                             | ate<br>Environment<br>Environmental Con-<br>firmations                                                                                                                                                                                                                                                                                                                                                         | et (see here).<br>/siemens-wind-down-<br>ent EAC certificates<br>atus of validity of the<br>AEU member states                                                                                                                           | EAC certification if you inte                                                                                          | PRS<br>PRS                   | Ply these products to an |  |
| Type Test Certific-<br>ates/Test Report<br>other<br>Confirmation<br>Siemens has decided<br>https://press.siemens.cc<br>Siemens is working of<br>Please contact your loo<br>EAC relevant market (of<br>Information on the pa<br>https://support.industry                                                                                                                                    | ate<br>Environment<br>Environmental Con-<br>firmations                                                                                                                                                                                                                                                                                                                                                         | et (see here).<br>/siemens-wind-down<br>ent EAC certificates<br>atus of validity of the<br>AEU member states<br>ew/109813875                                                                                                            | EAC certification if you inte                                                                                          | PRS                          | Ply these products to an |  |
| Type Test Certific-<br>ates/Test Report<br>other<br>Confirmation<br>Confirmation<br>Siemens has decided<br>https://press.siemens.co<br>Siemens is working o<br>Please contact your loo<br>EAC relevant market (o<br>Information on the pa<br>https://support.industry<br>Information- and Dow                                                                                              | ate<br>Environment<br>Environmental Con-<br>firmations<br>to exit the Russian marke<br>com/global/en/pressrelease/<br>on the renewal of the curre<br>cal Siemens office on the st<br>other than the sanctioned En<br>ther than the sanctioned En<br>tackaging<br>siemens.com/cs/ww/en/vie<br>mloadcenter (Catalogs, Bi                                                                                         | et (see here).<br>/siemens-wind-down<br>ent EAC certificates<br>atus of validity of the<br>AEU member states<br>ew/109813875                                                                                                            | EAC certification if you inte                                                                                          | nd to import or offer to sup | Ply these products to an |  |
| Type Test Certific-<br>ates/Test Report<br>other<br>Confirmation<br>Confirmation<br>Siemens has decided<br>https://press.siemens.co<br>Siemens is working o<br>Please contact your loo<br>EAC relevant market (o<br>Information on the pa<br>https://support.industry<br>Information- and Dow                                                                                              | ate<br>Environment<br>Environmental Con-<br>firmations<br>to exit the Russian marke<br>com/global/en/pressrelease/<br>on the renewal of the curre<br>cal Siemens office on the st<br>other than the sanctioned En<br>tother than the sanctioned En<br>tackaging<br>siemens.com/cs/ww/en/vie<br>mloadcenter (Catalogs, Bi<br>om/ic10                                                                            | et (see here).<br>/siemens-wind-down-<br>ent EAC certificates<br>atus of validity of the<br>AEU member states<br>ew/109813875<br>rochures,)                                                                                             | EAC certification if you inte<br>Russia or Belarus).                                                                   | nd to import or offer to sup | Ply these products to an |  |
| Type Test Certific-<br>ates/Test Report<br>other<br>Confirmation<br>Siemens has decided<br>https://press.siemens.cc<br>Siemens is working o<br>Please contact your loc<br>EAC relevant market (c<br>Information on the pa<br>https://support.industry<br>Information- and Dow<br>https://www.siemens.cc<br>Industry Mall (Online<br>https://mall.industry.sie<br>Cax online generator      | ate<br>Environment<br>Environmental Con-<br>firmations<br>to exit the Russian marks<br>com/global/en/pressrelease/<br>on the renewal of the currer<br>cal Siemens office on the st<br>other than the sanctioned En-<br>ckaging<br>usiemens.com/cs/ww/en/vie<br>(mloadcenter (Catalogs, Bio<br>om/ic10)<br>ordering system)<br>mens.com/mall/en/en/Catal                                                        | et (see here).<br>//siemens-wind-down-<br>ent EAC certificates<br>atus of validity of the<br>AEU member states<br>ew/109813875<br>rochures,)<br>log/product?mlfb=3S                                                                     | EAC certification if you inte<br>Russia or Belarus).<br><u>U1002-2BL50-0AA0</u>                                        | · ·                          | ply these products to an |  |
| Type Test Certific-<br>ates/Test Report<br>other<br>Confirmation<br>Siemens has decided<br>https://press.siemens.co<br>Siemens is working o<br>Please contact your loo<br>EAC relevant market (o<br>Information on the pa<br>https://support.industry<br>Information- and Dow<br>https://www.siemens.co<br>Industry Mall (Online<br>https://support.automatic<br>Service&Support (Ma       | ate<br>Environment<br>Environmental Con-<br>firmations<br>to exit the Russian market<br>com/global/en/pressrelease/<br>in the renewal of the curre<br>cal Siemens office on the st<br>other than the sanctioned En<br>ickaging<br>.siemens.com/cs/ww/en/vie<br>moladcenter (Catalogs, Bio<br>om/ic10<br>ordering system)<br>mens.com/mall/en/en/Catal<br>on.siemens.com/WW/CAXco<br>nuals, Certificates, Chara | et (see here).<br>/siemens-wind-down-<br>ent EAC certificates<br>atus of validity of the<br>AEU member states<br>ew/109813875<br>rochures,)<br>log/product?mlfb=3S<br>order/default.aspx?lai<br>cteristics, FAQs,)                      | EAC certification if you inte<br>Russia or Belarus).<br><u>U1002-2BL50-0AA0</u><br>ng=en&mlfb=3SU1002-2BL              | · ·                          | ply these products to an |  |
| Type Test Certific-<br>ates/Test Report<br>other<br>Confirmation<br>Siemens has decided<br>https://press.siemens.co<br>Siemens is working o<br>Please contact your loo<br>EAC relevant market (or<br>Information on the pa<br>https://support.industry<br>Information- and Dow<br>https://www.siemens.co<br>Industry Mall (Online<br>https://support.automatio<br>Service&Support.industry | ate<br>Environment<br>Environmental Con-<br>firmations<br>to exit the Russian market<br>com/global/en/pressrelease/<br>on the renewal of the currer<br>cal Siemens office on the st<br>other than the sanctioned En-<br>ckaging<br>usiemens.com/cs/ww/en/vie<br>(mloadcenter (Catalogs, Bio<br>om/ic10)<br>ordering system)<br>mens.com/mall/en/en/Catalon<br>on.siemens.com/WW/CAXco                          | et (see here).<br>/siemens-wind-down-<br>ent EAC certificates<br>atus of validity of the<br>AEU member states<br>ew/109813875<br>rochures,)<br>log/product?mlfb=3S<br>prder/default.aspx?lar<br>cteristics, FAQs,)<br>/3SU1002-2BL50-0A | EAC certification if you inte<br>Russia or Belarus).<br><u>U1002-2BL50-0AA0</u><br>ng=en&mlfb=3SU1002-2BL<br><u>A0</u> | 50-0AA0                      | ply these products to an |  |