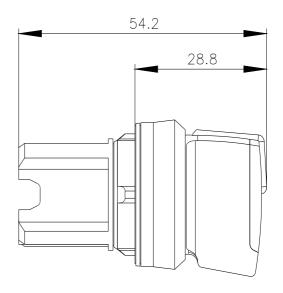

| 201 1 2 1 1                                                                                                                                                                                                                                                                                                                                                                                |                                                                                                                                                                                                                                                                                                                                                                                                                | ~ ~ ~ ~ ~ ~ ~ ~ ~ ~ ~ ~ ~ ~ ~ ~ ~ ~ ~ ~                                                                                                                                                                                                 | 0.0/                                                                                                                   |                              |                          |  |
|--------------------------------------------------------------------------------------------------------------------------------------------------------------------------------------------------------------------------------------------------------------------------------------------------------------------------------------------------------------------------------------------|----------------------------------------------------------------------------------------------------------------------------------------------------------------------------------------------------------------------------------------------------------------------------------------------------------------------------------------------------------------------------------------------------------------|-----------------------------------------------------------------------------------------------------------------------------------------------------------------------------------------------------------------------------------------|------------------------------------------------------------------------------------------------------------------------|------------------------------|--------------------------|--|
| with high demand rate according to SN 31920 failure rate [FIT] with low demand rate according to SN 31920                                                                                                                                                                                                                                                                                  |                                                                                                                                                                                                                                                                                                                                                                                                                |                                                                                                                                                                                                                                         | 20 %                                                                                                                   |                              |                          |  |
| Ambient conditions                                                                                                                                                                                                                                                                                                                                                                         |                                                                                                                                                                                                                                                                                                                                                                                                                | o SN 31920 1                                                                                                                                                                                                                            | 00 FIT                                                                                                                 |                              |                          |  |
| Ambient conditions                                                                                                                                                                                                                                                                                                                                                                         |                                                                                                                                                                                                                                                                                                                                                                                                                |                                                                                                                                                                                                                                         |                                                                                                                        |                              |                          |  |
| ambient temperature                                                                                                                                                                                                                                                                                                                                                                        |                                                                                                                                                                                                                                                                                                                                                                                                                |                                                                                                                                                                                                                                         |                                                                                                                        |                              |                          |  |
| <ul> <li>during operation</li> </ul>                                                                                                                                                                                                                                                                                                                                                       |                                                                                                                                                                                                                                                                                                                                                                                                                | -2                                                                                                                                                                                                                                      | 25 +70 °C                                                                                                              |                              |                          |  |
| <ul> <li>during storage</li> </ul>                                                                                                                                                                                                                                                                                                                                                         |                                                                                                                                                                                                                                                                                                                                                                                                                | -4                                                                                                                                                                                                                                      | -40 +80 °C                                                                                                             |                              |                          |  |
| environmental category during operation according to IEC 60721                                                                                                                                                                                                                                                                                                                             |                                                                                                                                                                                                                                                                                                                                                                                                                | g to IEC 3                                                                                                                                                                                                                              | 3M6, 3S2, 3B2, 3C3, 3K6 (with relative air humidity of 10 95%)                                                         |                              |                          |  |
| Environmental footprin                                                                                                                                                                                                                                                                                                                                                                     | t                                                                                                                                                                                                                                                                                                                                                                                                              |                                                                                                                                                                                                                                         |                                                                                                                        |                              |                          |  |
| Environmental Product                                                                                                                                                                                                                                                                                                                                                                      | Declaration(EPD)                                                                                                                                                                                                                                                                                                                                                                                               | Y                                                                                                                                                                                                                                       | es                                                                                                                     |                              |                          |  |
| Global Warming Poten                                                                                                                                                                                                                                                                                                                                                                       | tial [CO2 eq] total                                                                                                                                                                                                                                                                                                                                                                                            | 0                                                                                                                                                                                                                                       | 0.787 kg                                                                                                               |                              |                          |  |
|                                                                                                                                                                                                                                                                                                                                                                                            | tial [CO2 eq] during manufa                                                                                                                                                                                                                                                                                                                                                                                    |                                                                                                                                                                                                                                         | 0.566 kg                                                                                                               |                              |                          |  |
| Global Warming Potential [CO2 eq] during manufacturing<br>Global Warming Potential [CO2 eq] during operation                                                                                                                                                                                                                                                                               |                                                                                                                                                                                                                                                                                                                                                                                                                |                                                                                                                                                                                                                                         | 0.235 kg                                                                                                               |                              |                          |  |
| global warming potential [CO2 eq] after end of life                                                                                                                                                                                                                                                                                                                                        |                                                                                                                                                                                                                                                                                                                                                                                                                |                                                                                                                                                                                                                                         | ).015 kg                                                                                                               |                              |                          |  |
| nstallation/ mounting/                                                                                                                                                                                                                                                                                                                                                                     |                                                                                                                                                                                                                                                                                                                                                                                                                |                                                                                                                                                                                                                                         | in the rig                                                                                                             |                              |                          |  |
| height                                                                                                                                                                                                                                                                                                                                                                                     |                                                                                                                                                                                                                                                                                                                                                                                                                | 3                                                                                                                                                                                                                                       | 2.3 mm                                                                                                                 |                              |                          |  |
| width                                                                                                                                                                                                                                                                                                                                                                                      |                                                                                                                                                                                                                                                                                                                                                                                                                |                                                                                                                                                                                                                                         | 2.3 mm                                                                                                                 |                              |                          |  |
|                                                                                                                                                                                                                                                                                                                                                                                            | ion opening                                                                                                                                                                                                                                                                                                                                                                                                    |                                                                                                                                                                                                                                         |                                                                                                                        |                              |                          |  |
| shape of the installati                                                                                                                                                                                                                                                                                                                                                                    | ion opening                                                                                                                                                                                                                                                                                                                                                                                                    |                                                                                                                                                                                                                                         | ound                                                                                                                   |                              |                          |  |
| mounting diameter                                                                                                                                                                                                                                                                                                                                                                          | inetelletien diem f                                                                                                                                                                                                                                                                                                                                                                                            |                                                                                                                                                                                                                                         | 2.3 mm                                                                                                                 |                              |                          |  |
| positive tolerance of                                                                                                                                                                                                                                                                                                                                                                      | Installation diameter                                                                                                                                                                                                                                                                                                                                                                                          |                                                                                                                                                                                                                                         | .4 mm                                                                                                                  |                              |                          |  |
| mounting height                                                                                                                                                                                                                                                                                                                                                                            |                                                                                                                                                                                                                                                                                                                                                                                                                |                                                                                                                                                                                                                                         | 8.8 mm                                                                                                                 |                              |                          |  |
| installation width                                                                                                                                                                                                                                                                                                                                                                         |                                                                                                                                                                                                                                                                                                                                                                                                                | 3                                                                                                                                                                                                                                       | 2.3 mm                                                                                                                 |                              |                          |  |
| installation depth                                                                                                                                                                                                                                                                                                                                                                         |                                                                                                                                                                                                                                                                                                                                                                                                                | 2                                                                                                                                                                                                                                       | 5.4 mm                                                                                                                 |                              |                          |  |
| Approvals Certificates                                                                                                                                                                                                                                                                                                                                                                     |                                                                                                                                                                                                                                                                                                                                                                                                                |                                                                                                                                                                                                                                         |                                                                                                                        |                              |                          |  |
|                                                                                                                                                                                                                                                                                                                                                                                            |                                                                                                                                                                                                                                                                                                                                                                                                                |                                                                                                                                                                                                                                         |                                                                                                                        |                              |                          |  |
| Test Certificates                                                                                                                                                                                                                                                                                                                                                                          |                                                                                                                                                                                                                                                                                                                                                                                                                | Marine / Shipping                                                                                                                                                                                                                       |                                                                                                                        |                              |                          |  |
| Test Certificates                                                                                                                                                                                                                                                                                                                                                                          |                                                                                                                                                                                                                                                                                                                                                                                                                | Marine / Shipping                                                                                                                                                                                                                       |                                                                                                                        |                              |                          |  |
| Test Certificates                                                                                                                                                                                                                                                                                                                                                                          | <u>Special Test Certific-</u><br><u>ate</u>                                                                                                                                                                                                                                                                                                                                                                    | Marine / Shipping                                                                                                                                                                                                                       | Lloyd's<br>Register<br>us                                                                                              | PRS                          | RINA                     |  |
| Type Test Certific-                                                                                                                                                                                                                                                                                                                                                                        |                                                                                                                                                                                                                                                                                                                                                                                                                | Marine / Shipping                                                                                                                                                                                                                       | Lloyds<br>Register<br>us                                                                                               | PRS                          | RINA                     |  |
| <u>Type Test Certificates/Test Report</u>                                                                                                                                                                                                                                                                                                                                                  | <u>ate</u><br>Environment                                                                                                                                                                                                                                                                                                                                                                                      | Marine / Shipping                                                                                                                                                                                                                       | Hoyd's<br>Register<br>us                                                                                               | PRS                          | RINA                     |  |
| <u>Type Test Certific-</u><br>ates/Test Report                                                                                                                                                                                                                                                                                                                                             | ate                                                                                                                                                                                                                                                                                                                                                                                                            | Marine / Shipping                                                                                                                                                                                                                       | Lloyds<br>Register<br>uts                                                                                              | PRS                          | RINA                     |  |
| Type Test Certific-<br>ates/Test Report                                                                                                                                                                                                                                                                                                                                                    | ate<br>Environment<br>Environmental Con-                                                                                                                                                                                                                                                                                                                                                                       | Marine / Shipping                                                                                                                                                                                                                       | Lloyds<br>Register<br>us                                                                                               | PRS                          | <b>RINA</b>              |  |
| Type Test Certific-<br>ates/Test Report other Confirmation Further information Siemens has decided                                                                                                                                                                                                                                                                                         | ate<br>Environment<br>Environmental Con-<br>firmations                                                                                                                                                                                                                                                                                                                                                         | ABS                                                                                                                                                                                                                                     | us                                                                                                                     | PRS                          | <b>EINA</b>              |  |
| Type Test Certific-<br>ates/Test Report                                                                                                                                                                                                                                                                                                                                                    | ate<br>Environment<br>Environmental Con-<br>firmations                                                                                                                                                                                                                                                                                                                                                         | et (see here).                                                                                                                                                                                                                          |                                                                                                                        | PRS                          | <b>EINA</b>              |  |
| Type Test Certific-<br>ates/Test Report<br>other<br><u>Confirmation</u>                                                                                                                                                                                                                                                                                                                    | ate<br>Environment<br>Environmental Con-<br>firmations                                                                                                                                                                                                                                                                                                                                                         | et (see here).<br>/siemens-wind-down                                                                                                                                                                                                    |                                                                                                                        | PRS                          | ENA<br>ENA               |  |
| Type Test Certific-<br>ates/Test Report other Confirmation Siemens has decided https://press.siemens.co                                                                                                                                                                                                                                                                                    | ate<br>Environment<br>Environmental Con-<br>firmations                                                                                                                                                                                                                                                                                                                                                         | et (see here).<br>/siemens-wind-down:<br>ent EAC certificates<br>atus of validity of the                                                                                                                                                | EAC certification if you inte                                                                                          | PRS<br>PRS                   | ply these products to an |  |
| Type Test Certific-<br>ates/Test Report other Confirmation Generation Siemens has decided https://press.siemens.cc Siemens is working of Please contact your loo EAC relevant market (of Information on the pa                                                                                                                                                                             | ate<br>Environment<br>Environmental Con-<br>firmations                                                                                                                                                                                                                                                                                                                                                         | et (see here).<br>/siemens-wind-down-<br>ent EAC certificates<br>atus of validity of the<br>AEU member states                                                                                                                           | EAC certification if you inte                                                                                          | PRS<br>PRS                   | Ply these products to an |  |
| Type Test Certific-<br>ates/Test Report<br>other<br>Confirmation<br>Siemens has decided<br>https://press.siemens.cc<br>Siemens is working of<br>Please contact your loo<br>EAC relevant market (of<br>Information on the pa<br>https://support.industry                                                                                                                                    | ate<br>Environment<br>Environmental Con-<br>firmations                                                                                                                                                                                                                                                                                                                                                         | et (see here).<br>/siemens-wind-down<br>ent EAC certificates<br>atus of validity of the<br>AEU member states<br>ew/109813875                                                                                                            | EAC certification if you inte                                                                                          | PRS                          | Ply these products to an |  |
| Type Test Certific-<br>ates/Test Report<br>other<br>Confirmation<br>Confirmation<br>Siemens has decided<br>https://press.siemens.co<br>Siemens is working o<br>Please contact your loo<br>EAC relevant market (o<br>Information on the pa<br>https://support.industry<br>Information- and Dow                                                                                              | ate<br>Environment<br>Environmental Con-<br>firmations<br>to exit the Russian marke<br>com/global/en/pressrelease/<br>on the renewal of the curre<br>cal Siemens office on the st<br>other than the sanctioned En<br>ther than the sanctioned En<br>tackaging<br>siemens.com/cs/ww/en/vie<br>mloadcenter (Catalogs, Bi                                                                                         | et (see here).<br>/siemens-wind-down<br>ent EAC certificates<br>atus of validity of the<br>AEU member states<br>ew/109813875                                                                                                            | EAC certification if you inte                                                                                          | nd to import or offer to sup | Ply these products to an |  |
| Type Test Certific-<br>ates/Test Report<br>other<br>Confirmation<br>Confirmation<br>Siemens has decided<br>https://press.siemens.co<br>Siemens is working o<br>Please contact your loo<br>EAC relevant market (o<br>Information on the pa<br>https://support.industry<br>Information- and Dow                                                                                              | ate<br>Environment<br>Environmental Con-<br>firmations<br>to exit the Russian marke<br>com/global/en/pressrelease/<br>on the renewal of the curre<br>cal Siemens office on the st<br>other than the sanctioned En<br>tother than the sanctioned En<br>tackaging<br>siemens.com/cs/ww/en/vie<br>mloadcenter (Catalogs, Bi<br>om/ic10                                                                            | et (see here).<br>/siemens-wind-down-<br>ent EAC certificates<br>atus of validity of the<br>AEU member states<br>ew/109813875<br>rochures,)                                                                                             | EAC certification if you inte<br>Russia or Belarus).                                                                   | nd to import or offer to sup | Ply these products to an |  |
| Type Test Certific-<br>ates/Test Report<br>other<br>Confirmation<br>Siemens has decided<br>https://press.siemens.cc<br>Siemens is working o<br>Please contact your loc<br>EAC relevant market (c<br>Information on the pa<br>https://support.industry<br>Information- and Dow<br>https://www.siemens.cc<br>Industry Mall (Online<br>https://mall.industry.sie<br>Cax online generator      | ate<br>Environment<br>Environmental Con-<br>firmations<br>to exit the Russian marks<br>com/global/en/pressrelease/<br>on the renewal of the currer<br>cal Siemens office on the st<br>other than the sanctioned En-<br>ckaging<br>usiemens.com/cs/ww/en/vie<br>(mloadcenter (Catalogs, Bio<br>om/ic10)<br>ordering system)<br>mens.com/mall/en/en/Catal                                                        | et (see here).<br>//siemens-wind-down-<br>ent EAC certificates<br>atus of validity of the<br>AEU member states<br>ew/109813875<br>rochures,)<br>log/product?mlfb=3S                                                                     | EAC certification if you inte<br>Russia or Belarus).<br><u>U1002-2BL50-0AA0</u>                                        | · ·                          | ply these products to an |  |
| Type Test Certific-<br>ates/Test Report<br>other<br>Confirmation<br>Siemens has decided<br>https://press.siemens.co<br>Siemens is working o<br>Please contact your loo<br>EAC relevant market (o<br>Information on the pa<br>https://support.industry<br>Information- and Dow<br>https://www.siemens.co<br>Industry Mall (Online<br>https://support.automatic<br>Service&Support (Ma       | ate<br>Environment<br>Environmental Con-<br>firmations<br>to exit the Russian market<br>com/global/en/pressrelease/<br>in the renewal of the curre<br>cal Siemens office on the st<br>other than the sanctioned En<br>ickaging<br>.siemens.com/cs/ww/en/vie<br>moladcenter (Catalogs, Bio<br>om/ic10<br>ordering system)<br>mens.com/mall/en/en/Catal<br>on.siemens.com/WW/CAXco<br>nuals, Certificates, Chara | et (see here).<br>/siemens-wind-down-<br>ent EAC certificates<br>atus of validity of the<br>AEU member states<br>ew/109813875<br>rochures,)<br>log/product?mlfb=3S<br>order/default.aspx?lai<br>cteristics, FAQs,)                      | EAC certification if you inte<br>Russia or Belarus).<br><u>U1002-2BL50-0AA0</u><br>ng=en&mlfb=3SU1002-2BL              | · ·                          | ply these products to an |  |
| Type Test Certific-<br>ates/Test Report<br>other<br>Confirmation<br>Siemens has decided<br>https://press.siemens.co<br>Siemens is working o<br>Please contact your loo<br>EAC relevant market (or<br>Information on the pa<br>https://support.industry<br>Information- and Dow<br>https://www.siemens.co<br>Industry Mall (Online<br>https://support.automatio<br>Service&Support.industry | ate<br>Environment<br>Environmental Con-<br>firmations<br>to exit the Russian market<br>com/global/en/pressrelease/<br>on the renewal of the currer<br>cal Siemens office on the st<br>other than the sanctioned En-<br>ckaging<br>usiemens.com/cs/ww/en/vie<br>(mloadcenter (Catalogs, Bio<br>om/ic10)<br>ordering system)<br>mens.com/mall/en/en/Catalon<br>on.siemens.com/WW/CAXco                          | et (see here).<br>/siemens-wind-down-<br>ent EAC certificates<br>atus of validity of the<br>AEU member states<br>ew/109813875<br>rochures,)<br>log/product?mlfb=3S<br>prder/default.aspx?lar<br>cteristics, FAQs,)<br>/3SU1002-2BL50-0A | EAC certification if you inte<br>Russia or Belarus).<br><u>U1002-2BL50-0AA0</u><br>ng=en&mlfb=3SU1002-2BL<br><u>A0</u> | 50-0AA0                      | ply these products to an |  |