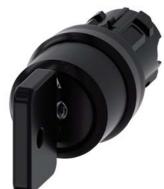

## 3SU1000-4HN21-0AA0

Key-operated switch O.M.R, 22 mm, round, plastic, lock number 73034, black, with 2 keys, 3 switch positions I-O<II, left latching, right momentary contact type, actuating angle 2x45°, 10:30h/12h/13:30h, Key removal I

| product brand name                                                 | SIRIUS ACT                                                                                 |  |  |  |  |
|--------------------------------------------------------------------|--------------------------------------------------------------------------------------------|--|--|--|--|
| product designation                                                | Key-operated switches                                                                      |  |  |  |  |
| design of the product                                              | Actuating/signaling element                                                                |  |  |  |  |
| product type designation                                           | 3SU1                                                                                       |  |  |  |  |
| product line                                                       | Plastic, black, 22 mm                                                                      |  |  |  |  |
| manufacturer's article number of included key                      | 3SU1950-0FL10-0AA0                                                                         |  |  |  |  |
| Actuator                                                           |                                                                                            |  |  |  |  |
| principle of operation of the actuating element                    | latching/momentary contact, 2x45° (10:30 h/12 h/13:30 h), return from right, left latching |  |  |  |  |
| product extension optional light source                            | No                                                                                         |  |  |  |  |
| color                                                              |                                                                                            |  |  |  |  |
| <ul> <li>of the actuating element</li> </ul>                       | silver                                                                                     |  |  |  |  |
| material of the actuating element                                  | metal                                                                                      |  |  |  |  |
| shape of the actuating element                                     | Кеу                                                                                        |  |  |  |  |
| outer diameter of the actuating element                            | 29.5 mm                                                                                    |  |  |  |  |
| number of switching positions                                      | 3                                                                                          |  |  |  |  |
| switch position for key distraction                                |                                                                                            |  |  |  |  |
| actuating angle                                                    |                                                                                            |  |  |  |  |
| clockwise                                                          | 45°                                                                                        |  |  |  |  |
| anticlockwise                                                      | 45°                                                                                        |  |  |  |  |
| lock make                                                          | O.M.R.                                                                                     |  |  |  |  |
| key number                                                         | 73034                                                                                      |  |  |  |  |
| Front ring                                                         |                                                                                            |  |  |  |  |
| product component front ring                                       | Yes                                                                                        |  |  |  |  |
| design of the front ring                                           | Standard                                                                                   |  |  |  |  |
| material of the front ring                                         | plastic                                                                                    |  |  |  |  |
| color of the front ring                                            | black                                                                                      |  |  |  |  |
| General technical data                                             |                                                                                            |  |  |  |  |
| protection class IP                                                | IP66, IP67, IP69(IP69K)                                                                    |  |  |  |  |
| • of the terminal                                                  | IP20                                                                                       |  |  |  |  |
| degree of protection NEMA rating                                   | 1, 2, 3, 3R, 4, 4X, 12, 13                                                                 |  |  |  |  |
| shock resistance                                                   |                                                                                            |  |  |  |  |
| <ul> <li>according to IEC 60068-2-27</li> </ul>                    | sinusoidal half-wave 15g / 11 ms                                                           |  |  |  |  |
| <ul> <li>for railway applications according to EN 61373</li> </ul> | Category 1, Class B                                                                        |  |  |  |  |
| operating frequency maximum                                        | 1 800 1/h                                                                                  |  |  |  |  |
| mechanical service life (operating cycles) typical                 | 1 000 000                                                                                  |  |  |  |  |
| reference code according to IEC 81346-2                            | S                                                                                          |  |  |  |  |
| Substance Prohibitance (Date)                                      | 10/01/2014                                                                                 |  |  |  |  |
| Ambient conditions                                                 |                                                                                            |  |  |  |  |
| ambient temperature                                                |                                                                                            |  |  |  |  |
|                                                                    |                                                                                            |  |  |  |  |