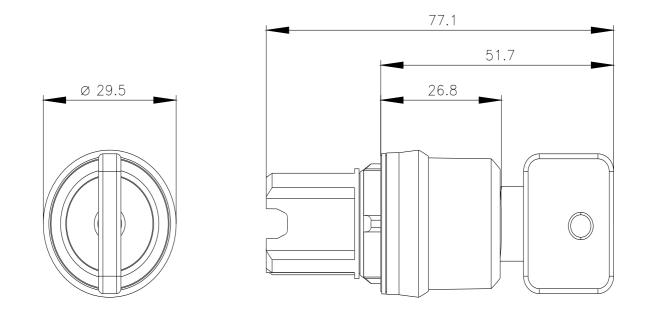

| product brand name                                                 | SIRIUS ACT                                                                                 |  |  |  |  |
|--------------------------------------------------------------------|--------------------------------------------------------------------------------------------|--|--|--|--|
| product designation                                                | Key-operated switches                                                                      |  |  |  |  |
| design of the product                                              | Actuating/signaling element                                                                |  |  |  |  |
| product type designation                                           | 3SU1                                                                                       |  |  |  |  |
| product line                                                       | Plastic, black, 22 mm                                                                      |  |  |  |  |
| manufacturer's article number of included key                      | 3SU1950-0FL10-0AA0                                                                         |  |  |  |  |
| Actuator                                                           |                                                                                            |  |  |  |  |
| principle of operation of the actuating element                    | latching/momentary contact, 2x45° (10:30 h/12 h/13:30 h), return from right, left latching |  |  |  |  |
| product extension optional light source                            | No                                                                                         |  |  |  |  |
| color                                                              |                                                                                            |  |  |  |  |
| <ul> <li>of the actuating element</li> </ul>                       | silver                                                                                     |  |  |  |  |
| material of the actuating element                                  | metal                                                                                      |  |  |  |  |
| shape of the actuating element                                     | Кеу                                                                                        |  |  |  |  |
| outer diameter of the actuating element                            | 29.5 mm                                                                                    |  |  |  |  |
| number of switching positions                                      | 3                                                                                          |  |  |  |  |
| switch position for key distraction                                |                                                                                            |  |  |  |  |
| actuating angle                                                    |                                                                                            |  |  |  |  |
| clockwise                                                          | 45°                                                                                        |  |  |  |  |
| anticlockwise                                                      | 45°                                                                                        |  |  |  |  |
| lock make                                                          | O.M.R.                                                                                     |  |  |  |  |
| key number                                                         | 73034                                                                                      |  |  |  |  |
| Front ring                                                         |                                                                                            |  |  |  |  |
| product component front ring                                       | Yes                                                                                        |  |  |  |  |
| design of the front ring                                           | Standard                                                                                   |  |  |  |  |
| material of the front ring                                         | plastic                                                                                    |  |  |  |  |
| color of the front ring                                            | black                                                                                      |  |  |  |  |
| General technical data                                             |                                                                                            |  |  |  |  |
| protection class IP                                                | IP66, IP67, IP69(IP69K)                                                                    |  |  |  |  |
| • of the terminal                                                  | IP20                                                                                       |  |  |  |  |
| degree of protection NEMA rating                                   | 1, 2, 3, 3R, 4, 4X, 12, 13                                                                 |  |  |  |  |
| shock resistance                                                   |                                                                                            |  |  |  |  |
| <ul> <li>according to IEC 60068-2-27</li> </ul>                    | sinusoidal half-wave 15g / 11 ms                                                           |  |  |  |  |
| <ul> <li>for railway applications according to EN 61373</li> </ul> | Category 1, Class B                                                                        |  |  |  |  |
| operating frequency maximum                                        | 1 800 1/h                                                                                  |  |  |  |  |
| mechanical service life (operating cycles) typical                 | 1 000 000                                                                                  |  |  |  |  |
| reference code according to IEC 81346-2                            | S                                                                                          |  |  |  |  |
| Substance Prohibitance (Date)                                      | 10/01/2014                                                                                 |  |  |  |  |
| Ambient conditions                                                 |                                                                                            |  |  |  |  |
| ambient temperature                                                |                                                                                            |  |  |  |  |
|                                                                    |                                                                                            |  |  |  |  |

|                                                                                                                                                                                                                                                                                                                                                                                                      |                                                                                                                                               |                                                                                                                                         | 05 . 70                                                              | °0                                                                           |                     |                             |  |
|------------------------------------------------------------------------------------------------------------------------------------------------------------------------------------------------------------------------------------------------------------------------------------------------------------------------------------------------------------------------------------------------------|-----------------------------------------------------------------------------------------------------------------------------------------------|-----------------------------------------------------------------------------------------------------------------------------------------|----------------------------------------------------------------------|------------------------------------------------------------------------------|---------------------|-----------------------------|--|
| <ul> <li>during operation</li> </ul>                                                                                                                                                                                                                                                                                                                                                                 |                                                                                                                                               |                                                                                                                                         | -25 +70 °C                                                           |                                                                              |                     |                             |  |
|                                                                                                                                                                                                                                                                                                                                                                                                      | Juring storage<br>mental category during operation according to IEC                                                                           |                                                                                                                                         |                                                                      | -40 +80 °C<br>3M6, 3S2, 3B2, 3C3, 3K6 (with relative air humidity of 10 95%) |                     |                             |  |
| Environmental footprint                                                                                                                                                                                                                                                                                                                                                                              |                                                                                                                                               |                                                                                                                                         | _                                                                    | _                                                                            | _                   |                             |  |
|                                                                                                                                                                                                                                                                                                                                                                                                      | tion(EDD)                                                                                                                                     |                                                                                                                                         | Vee                                                                  |                                                                              |                     |                             |  |
| Environmental Product Declara                                                                                                                                                                                                                                                                                                                                                                        | . ,                                                                                                                                           |                                                                                                                                         | Yes                                                                  |                                                                              |                     |                             |  |
| Global Warming Potential [CO2                                                                                                                                                                                                                                                                                                                                                                        |                                                                                                                                               |                                                                                                                                         | 0.787 kg                                                             |                                                                              |                     |                             |  |
| Global Warming Potential [CO2 eq] during manufacturing                                                                                                                                                                                                                                                                                                                                               |                                                                                                                                               |                                                                                                                                         | 0.566 kg                                                             |                                                                              |                     |                             |  |
| Global Warming Potential [CO2 eq] during operation                                                                                                                                                                                                                                                                                                                                                   |                                                                                                                                               | 0.235 kg                                                                                                                                |                                                                      |                                                                              |                     |                             |  |
| global warming potential [CO2                                                                                                                                                                                                                                                                                                                                                                        | 12                                                                                                                                            | 9                                                                                                                                       | -0.015 kg                                                            |                                                                              |                     |                             |  |
| Installation/ mounting/ dimensi                                                                                                                                                                                                                                                                                                                                                                      | ions                                                                                                                                          |                                                                                                                                         | _                                                                    |                                                                              |                     |                             |  |
| height                                                                                                                                                                                                                                                                                                                                                                                               |                                                                                                                                               |                                                                                                                                         | 29.5 mm                                                              |                                                                              |                     |                             |  |
| width                                                                                                                                                                                                                                                                                                                                                                                                |                                                                                                                                               |                                                                                                                                         | 29.5 mm                                                              |                                                                              |                     |                             |  |
| shape of the installation oper                                                                                                                                                                                                                                                                                                                                                                       | ning                                                                                                                                          |                                                                                                                                         | round                                                                |                                                                              |                     |                             |  |
| mounting diameter                                                                                                                                                                                                                                                                                                                                                                                    |                                                                                                                                               |                                                                                                                                         | 22.3 mm                                                              |                                                                              |                     |                             |  |
| positive tolerance of installat                                                                                                                                                                                                                                                                                                                                                                      | ion diameter                                                                                                                                  |                                                                                                                                         | 0.4 mm                                                               |                                                                              |                     |                             |  |
| mounting height                                                                                                                                                                                                                                                                                                                                                                                      |                                                                                                                                               |                                                                                                                                         | 51.7 mm                                                              |                                                                              |                     |                             |  |
| installation width                                                                                                                                                                                                                                                                                                                                                                                   |                                                                                                                                               |                                                                                                                                         | 29.5 mm                                                              |                                                                              |                     |                             |  |
| installation depth                                                                                                                                                                                                                                                                                                                                                                                   |                                                                                                                                               |                                                                                                                                         | 25.4 mm                                                              |                                                                              |                     |                             |  |
| Approvals Certificates                                                                                                                                                                                                                                                                                                                                                                               |                                                                                                                                               |                                                                                                                                         |                                                                      |                                                                              |                     |                             |  |
| General Product Approval                                                                                                                                                                                                                                                                                                                                                                             |                                                                                                                                               |                                                                                                                                         |                                                                      |                                                                              | Declaration of Co   | onformity                   |  |
|                                                                                                                                                                                                                                                                                                                                                                                                      |                                                                                                                                               |                                                                                                                                         |                                                                      |                                                                              |                     |                             |  |
| CSA                                                                                                                                                                                                                                                                                                                                                                                                  |                                                                                                                                               |                                                                                                                                         |                                                                      |                                                                              | EG-Konr.            |                             |  |
| Test Certificates                                                                                                                                                                                                                                                                                                                                                                                    |                                                                                                                                               | Marine / Shipp                                                                                                                          | oing                                                                 |                                                                              |                     |                             |  |
|                                                                                                                                                                                                                                                                                                                                                                                                      | <u>e Test Certific-</u><br><u>s/Test Report</u>                                                                                               | ABS                                                                                                                                     |                                                                      | Llovd's<br>Register<br>uts                                                   | PRS                 | RINA                        |  |
| other Envir                                                                                                                                                                                                                                                                                                                                                                                          | ronment                                                                                                                                       |                                                                                                                                         |                                                                      |                                                                              |                     |                             |  |
|                                                                                                                                                                                                                                                                                                                                                                                                      | ronmental Con-<br>firmations                                                                                                                  |                                                                                                                                         |                                                                      |                                                                              |                     |                             |  |
| Further information                                                                                                                                                                                                                                                                                                                                                                                  |                                                                                                                                               |                                                                                                                                         |                                                                      |                                                                              |                     |                             |  |
| Siemens has decided to exit the https://press.siemens.com/glob                                                                                                                                                                                                                                                                                                                                       |                                                                                                                                               |                                                                                                                                         | <u>own-russia</u> n-l                                                | <u>ousiness</u>                                                              |                     |                             |  |
| Siemens is working on the re<br>Please contact your local Sieme<br>EAC relevant market (other tha<br>Information on the packaging<br>https://support.industry.siemens<br>Information- and Downloadce<br>https://www.siemens.com/ic10<br>Industry Mall (Online ordering<br>https://mall.industry.siemens.co<br>Cax online generator<br>http://support.automation.sieme<br>Service&Support (Manuals, O | enewal of the curr<br>ens office on the s<br>n the sanctioned B<br>s.com/cs/ww/en/vi<br>enter (Catalogs, B<br>g system)<br>om/mall/en/en/Cata | rent EAC certific:<br>tatus of validity of<br>EAEU member sta<br>ew/109813875<br>Brochures,)<br>alog/product?mlfb<br>order/default.aspa | ates.<br>f the EAC cer<br>ates Russia o<br>=3SU1000-4<br>x?lang=en&m | tification if you inte<br>r Belarus).<br><u>HN21-0AA0</u>                    |                     | supply these products to an |  |
| https://support.industry.siemens<br>Image database (product ima<br>http://www.automation.siemens                                                                                                                                                                                                                                                                                                     | s.com/cs/ww/en/ps                                                                                                                             | s/3SU1000-4HN2<br>on drawings, 3D                                                                                                       | <u>1-0AA0</u><br>models, dev                                         | ice circuit diagra<br>1-0AA0⟨=en                                             | ms, EPLAN macros, . | )                           |  |